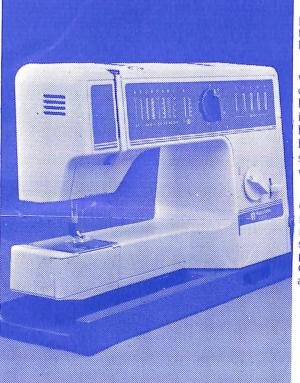

# One of Europe's best for just \$299 -it must be Christmas!

It's a Husqvarna. With the precision, quality and features you expect from the best European machines

Classica handles all fabrics with ease-from the fashion of leathers to the finest lingerie. It takes darning. invisible hemming, buttonholes, zippers, buttons, and hooks and eyes in its stridesews on lace and appliques with a delicate touch

These and so many other easy-sewing Husovarna features make Classica the ideal machine for the home sewer. However, at this price stocks simply can't last. Christmas comes but once

Christmas comes but once a year at: