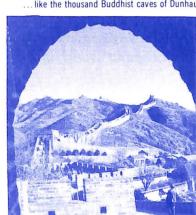

# TRAYMANS

IN CHINA... the past is present everywhere!

. like the thousand Buddhist caves of Dunhaung containing some of the world's

Buddhist art. The oasis town of Dunhaung was founded in 111BC and became an mportant stop on the Silk Route Buddhism was ntroduced to China via the Silk Route. See Dunhaung and its thousand caves as part of Trayman's 'Silk Route' experience You'll also see Beijing, Unumqi, Liunyuan, Lanzhou and the Entoumbed Warriors of Xian. The tour departs on 23 September and s filling fast so BOOK NOW!