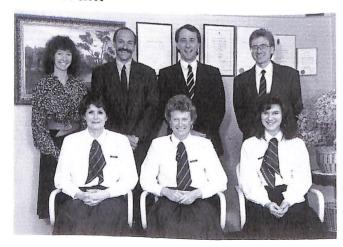

#### **Warwick James**

Dip. Physio. Dip. P.E. Grad. Dip. Manipulative Therapy, MAPA, MMTAA.

Warwick completed his Physical Education Diploma in 1968. He returned to study and graduated as a Physiotherapist in1971 and received his Graduate Diploma in Manipulative Therapy in 1980.

Warwick commenced private practice in 1972 and founded the Ringwood Manipulative Therapy and Physiotherapy Centre in 1977. Warwick has served as Federal Secretary of The Manipulative Therapists Association of Australia.

#### Richard Gole

Dip. Physio. Grad. Dip. Manipulative Therapy, MAPA, MMTAA

After completing his Physiotherapy Diploma in 1974 Richard worked as Chief Physiotherapist at Mildura Base Hospital for three years. In 1977, he first went into private practice. He returned to study and received his Graduate Diploma of Manipulative Therapy in 1980. Richard became a partner in the Centre in1981. He was the Physiotherapist for Melbourne Football Club in 1978 and Carlton Football Club in 1981. Richard is the Honorary Federal Secretary of the Manipulative Therapists Association of Australia.

#### **Gregory Collis-Brown**

B.App Sc.(Physio) Grad Dip Manipulative Therapy, MAPA, MMTAA.

Greg completed his Physiotherapy Degree in 1978. He practised at St Vincent's Hospital from 1979-81 and was the Physiotherapist for South Melbourne Football Club in 1980. He returned to study at Lincoln Institute and received his Graduate Diploma in Manipulative Therapy in 1982. He went into private practice in 1983 and became a partner in the centre in 1985. Greg serves as a member of the Federal Committee of the Manipulative Therapists Association of Australia and is a part time tutor in the Post Graduate Diploma of Manipulative Therapy.

#### The team

Pip Durrant, Warwick James, Richard Gole, Gregory Collis-Brown, Cheryl Langford, Merle Bradford, Heather Colliver.