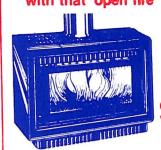

For those hard-to heat areas, as well as living rooms, IXL's Wall Furnace is different to other fuelled heaters - it's 100% efficient

- Compare these features -•Remote thermostat control
- Instant heat
- •Self-cleaning, non-clog fan. •Floor level warm air outlet for even heat distribution
- •Simple to install

#### WINTER WARMTH with that 'open fire' appeal

#### B SLOW COMBUSTION SOLID FUEL STOVE

Combi, the new free standing stove from the Stack, offers you all these features:

- •Solid cast iron firebox (guaranteed for 10 years!)
- •Large ceramic safety glass door •Finished in hard wearing, easy
- clean vitreous enamel • Easy and economical to run.