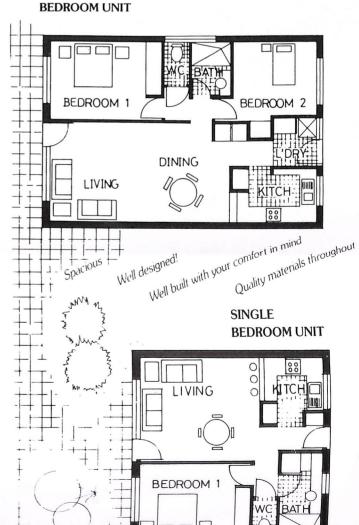

#### HAPPY LIVING IN A HAPPY PLACE!

TWO

Ringwood Village, with its convenient location (see map on the back of this brochure) is a community of 27 units, nineteen with two bedrooms, the remainder with one.

It's not one of those impersonal places but more like your own suburban street with a neighbourly feel about it. There's a furnished and equipped resident centre for residents and their guests, or you may like to call it a community centre — for that's what it is, a place where you can meet all other residents of the community for a chat, a "cuppa" or a game of cards. And we have an outdoor living area with barbecues for relaxing and entertaining when the weather's right for it.

#### THOUGHTFUL PLANNING

You'll find living at Ringwood Village has been thoughtfully planned for your care and safety with wide doorways, waist-high light switches, door handles instead of knobs, shower curtains, non-slip ceramic tiles in the bathroom and kitchen. An emergency call system is installed which works electronically from a pendant switch, which can be worn if required. With its large windows, your unit is light and bright yet your privacy is assured.