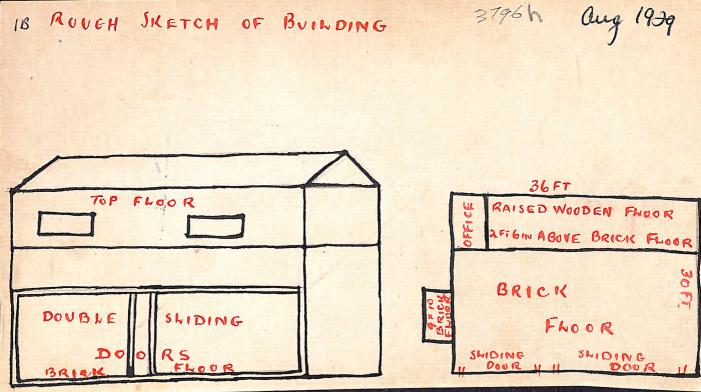

It is built of hardwood weatherboard, with corrugated iron roof.

3796 h

1-----

aug 1929

Two storeys with wooden stair case, inside the building, water and electric light.

Outside measurements, 36 feet x 30 feet. Height 18 feet from floor to eaves, 7 feet from level of eaves to ridge.

Top floor 12 feet above ground floor.

Ground floor, Brick floor, walls lined with sheet iron. Brick Room 8 feet x 9 feet.

Top floor consists of laths 1 inch x 1 inch,  $\frac{3}{8}$ " apart and top room partly lined with baltic.

Double doors in front, also 2 windows; single doors in top and bottom floor.

4 windows in back of building.