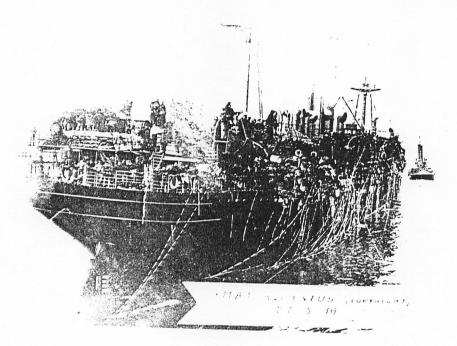

# 8. Arthur Robert "Artie" (1888 - 6.8.1956)

Uncle Artie never married, although he was once engaged to Linda Herman. He worked as a carpenter, and listed his religion as Presbyterial when he enlisted for the cirmy on 11.3.1916 at age 27 grs 5 mths. He joined the 39th Battalion and left Australia on the HMAT Ascanius on 27.5.1916