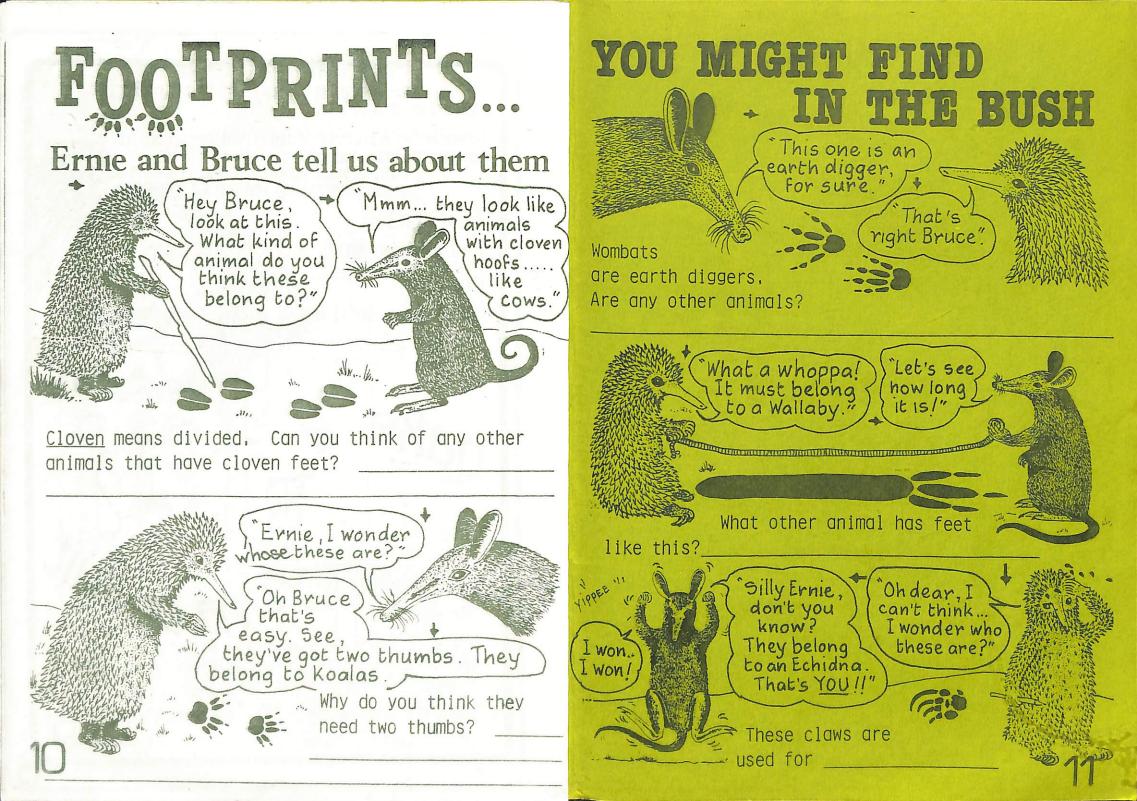

e you found any nests on your walk? Draw 3 different shaped nests, Describe them (E.G. cup shape untidy etc.)

Draw the bird which may have lived there.

What were they made of ?

sticks

leaves

straw

other

land water tree other

Where were they ?

mud

inger puppets can also be made using paper or felt wrapped around the finger and decorated with things found in the

You might need to use your toes as well

bush.



look closely

...at the environment around you.

Chantal Marrow

Carly Baker

Make a small cylinder from card. Peer through to observe and record the various shapes, lines and textures you see in a plant of your choice,

THESE DRAWINGS WERE MADE BY THE PREP CHILDREN AT DONVALE PRIMARY SCHOOL, Corrine Timmers Perhaps you could send us your drawings



Bree Morrison











| PA                                                                                                               |                      | 25                                              |      | M              |      | X    |     | C      | ( )        |                 | 1890                   | anisan.                   | C ANNA YOM    | 114001/    |
|------------------------------------------------------------------------------------------------------------------|----------------------|-------------------------------------------------|------|----------------|------|------|-----|--------|------------|-----------------|------------------------|---------------------------|---------------|------------|
|