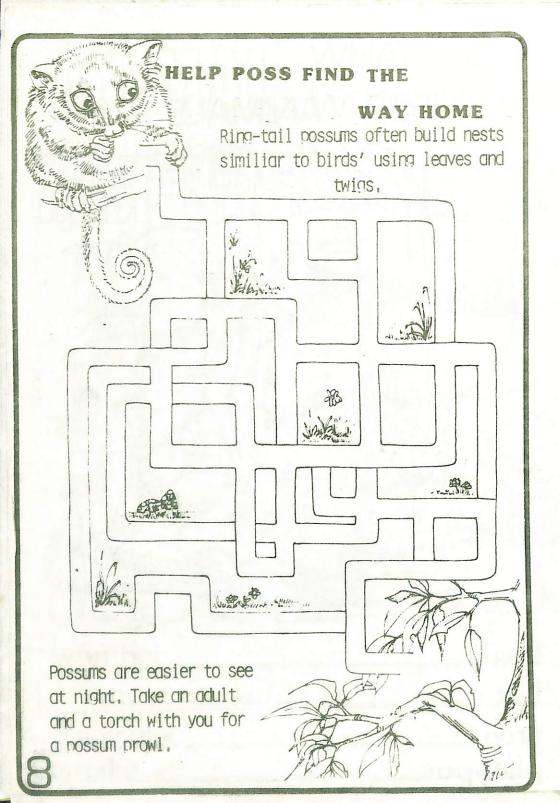

Have you found any nests on your walk? Draw 3 different shaped nests, Describe them (E.G. cup shape untidy etc.)

Draw the bird which may have lived there.

What were they made of ?

sticks

leaves

straw

other

land water tree other

Where were they ?

mud

inger puppets can also be made using paper or felt wrapped around the finger and decorated with things found in the

You might need to use your toes as well

bush.



look closely

...at the environment around you.

Chantal Marrow

Carly Baker

Make a small cylinder from card. Peer through to observe and record the various shapes, lines and textures you see in a plant of your choice,

THESE DRAWINGS WERE MADE BY THE PREP CHILDREN AT DONVALE PRIMARY SCHOOL, Corrine Timmers Perhaps you could send us your drawings



Bree Morrison











| PA                                                                                                               |                      | 25                                              |      | M              |      | X    |     | C      | ( )        |                 | 1890                   | anisan.                   | C ANNA YOM    | 114001/    |
|------------------------------------------------------------------------------------------------------------------|----------------------|-------------------------------------------------|------|----------------|------|------|-----|--------|------------|-----------------|------------------------|---------------------------|---------------|------------|
|