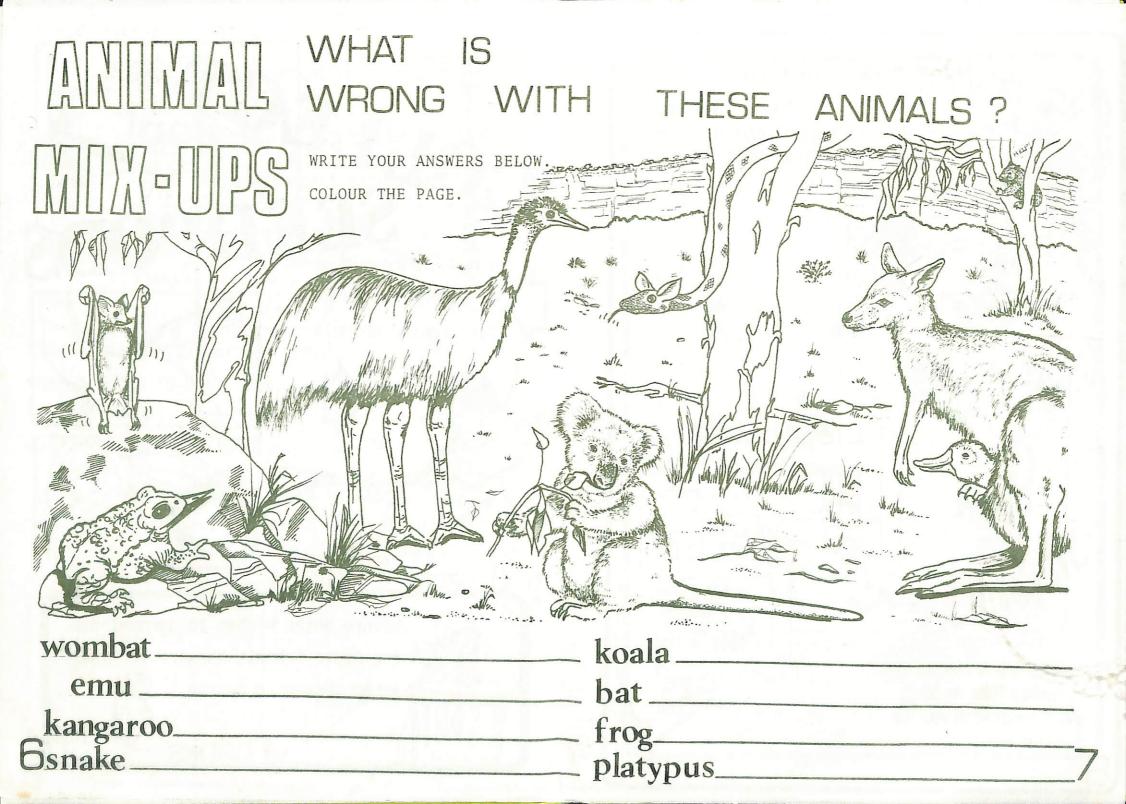

Have you found any nests on your walk? Draw 3 different shaped nests, Describe them (E.G. cup shape untidy etc.)

Draw the bird which may have lived there.

What were they made of ?

sticks

leaves

straw

other

land water tree other

Where were they ?

mud

inger puppets can also be made using paper or felt wrapped around the finger and decorated with things found in the

You might need to use your toes as well

bush.



look closely

...at the environment around you.

Chantal Marrow

Carly Baker

Make a small cylinder from card. Peer through to observe and record the various shapes, lines and textures you see in a plant of your choice,

THESE DRAWINGS WERE MADE BY THE PREP CHILDREN AT DONVALE PRIMARY SCHOOL, Corrine Timmers Perhaps you could send us your drawings



Bree Morrison











| PA                                                                                                               |                      | 25                                              |      | M              |      | X    |     | C      | ( )        |                 | 1890                   | anisan.                   | C ANNA YOM    | 114001/    |
|------------------------------------------------------------------------------------------------------------------|----------------------|-------------------------------------------------|------|----------------|------|------|-----|--------|------------|-----------------|------------------------|---------------------------|---------------|------------|
|