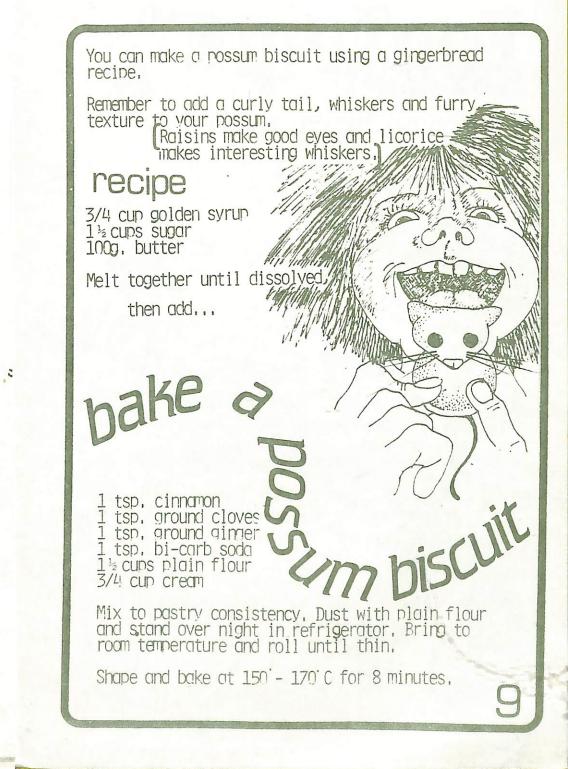

ave you found any nests on your walk? Draw 3 different shaped nests, Describe them (E.G. cup shape untidy etc.)

Draw the bird which may have lived there.

What were they made of ?

sticks

leaves

straw

other

land water tree other

Where were they ?

mud

inger puppets can also be made using paper or felt wrapped around the finger and decorated with things found in the

You might need to use your toes as well

bush.



look closely

...at the environment around you.

Chantal Marrow

Carly Baker

Make a small cylinder from card. Peer through to observe and record the various shapes, lines and textures you see in a plant of your choice,

THESE DRAWINGS WERE MADE BY THE PREP CHILDREN AT DONVALE PRIMARY SCHOOL, Corrine Timmers Perhaps you could send us your drawings



Bree Morrison











| PA                                                                                                               |                      | 25                                              |      | M              |      | X    |     | C      | ( )        |                 | 1890                   | anisan.                   | C ANNA YOM    | 114001/    |
|------------------------------------------------------------------------------------------------------------------|----------------------|-------------------------------------------------|------|----------------|------|------|-----|--------|------------|-----------------|------------------------|---------------------------|---------------|------------|
|