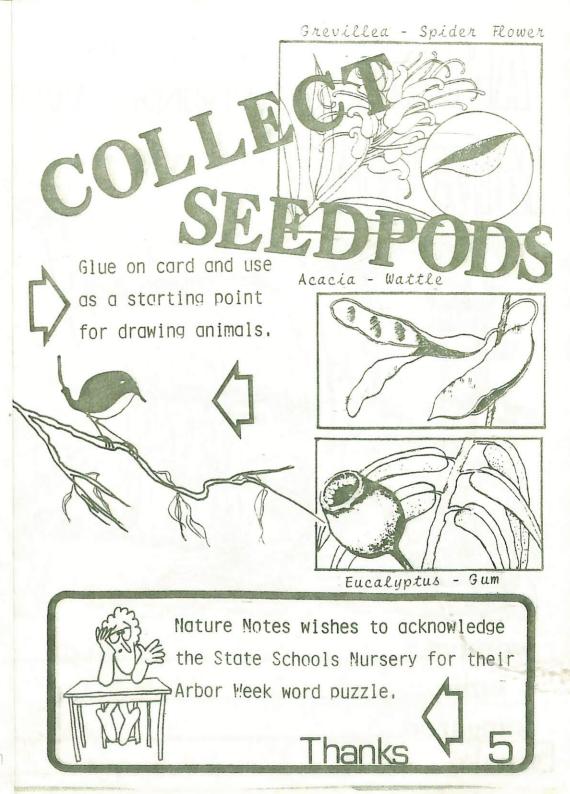

Have you found any nests on your walk? Draw 3 different shaped nests, Describe them (E.G. cup shape untidy etc.)

Draw the bird which may have lived there.

What were they made of ?

sticks

leaves

straw

other

land water tree other

Where were they ?

mud

inger puppets can also be made using paper or felt wrapped around the finger and decorated with things found in the

You might need to use your toes as well

bush.



look closely

...at the environment around you.

Chantal Marrow

Carly Baker

Make a small cylinder from card. Peer through to observe and record the various shapes, lines and textures you see in a plant of your choice,

THESE DRAWINGS WERE MADE BY THE PREP CHILDREN AT DONVALE PRIMARY SCHOOL, Corrine Timmers Perhaps you could send us your drawings



Bree Morrison











| PA                                                                                                               |                      | 25                                              |      | M              |      | X    |     | C      | ( )        |                 | 1890                   | anisan.                   | C ANNA YOM    | 114001/    |
|------------------------------------------------------------------------------------------------------------------|----------------------|-------------------------------------------------|------|----------------|------|------|-----|--------|------------|-----------------|------------------------|---------------------------|---------------|------------|
|