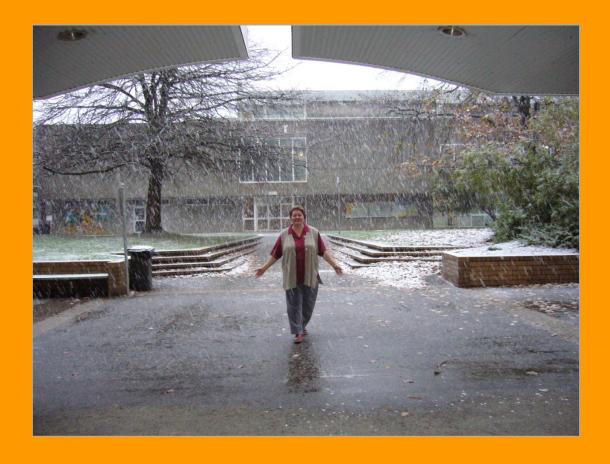

### Carl Smith, Marion Slawson & Ange Jenkins 2020

Social distancing in meeting room Unknown Photographer

Lucie Akers & Kelly Hartwig in the snow Mt Helen Campus, 2020

Photographer Mani Chander (Federation University Security)