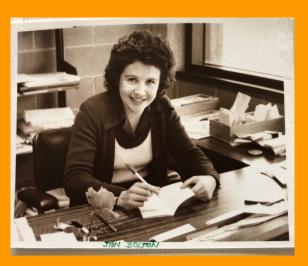

### Library Staff, c1970s

Left to right: Gwyneth Cleary, Jan Bolton, Joan Simpson & Dawn Prowse Photographer John Van Dreven