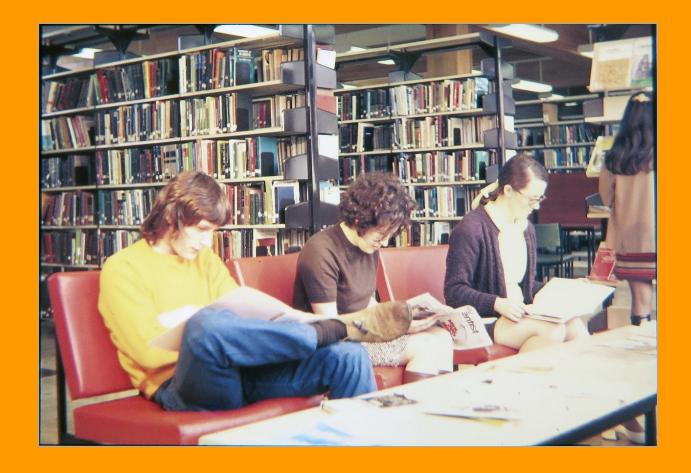

the farm of John Latta and his wife Elizabeth Ann Dean (later Downing)

**Unknown Photographer** 

















### **University of Ballarat Coat of Arms, 1999**

The Tree of Knowledge was incorporated into the University's coat of arms











# Mount Helen Campus under Construction, 1971 Unknown Photographer





### Mount Helen Library, 1972

The original library was located in Building F at Mt Helen Campus
Unknown Photographer









### Mount Helen Library, 1972

The original library was located in Building F
At Mt Helen Campus
Unknown Photographer





Library Guide, c1970s

Federation University Historical Collection (CC BY-NC-SA 3.0)



Library Catalogue Cards, c1970s

Federation University Historical Collection (CC BY-NC-SA 3.0)



**Library Borrowing Cards, c1970s** 





# Ballarat Institute of Advanced Education Library in F Building, c1973 Unknown Photographer





### Mt Helen Library Under Construction, 1972

**Unknown Photographer** 





# Muddy Courtyard, Mt Helen Library Under Construction, 1972 Unknown Photographer











Snowing at Mt Helen Campus, 1976
Photographer John Van Dreven
Dulcie Brooke Collection, reproduced with permission





### **Mount Helen Campus, 1979**

**Unknown Photographer** 







**Unknown Photographer** 





## View of Top Level of Mt Helen Library, c1980s

**Unknown Photographer** 





### The Service Desk at the Mt Helen Library, c1980s

The service desk was originally located on level one of the library Unknown Photographer





# Two Librarians in Mt Helen Library, c1980s Unknown Photographer





### E.J. Ba