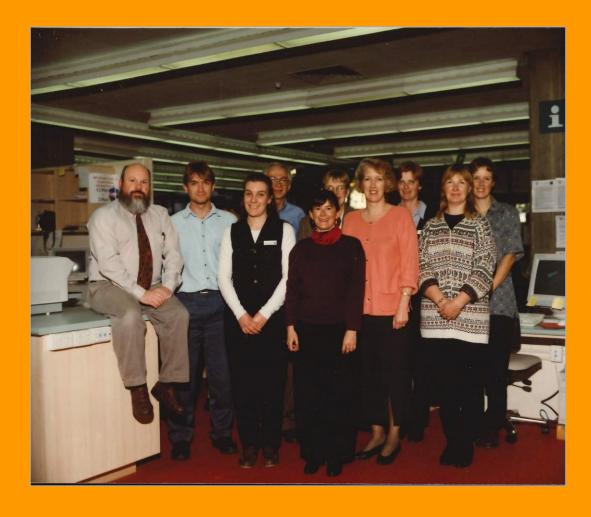

### Library & IT Staff Group, c1990s

Left to right: Lloyd Stinton, John Stojonovski, Jacqui McMillan, Herman Safransky, Rose Counsel, Natalie Radomski, Kerry Wilson, Liz Hartman, Leeanne Pitman and Anita Fogg Unknown Photographer