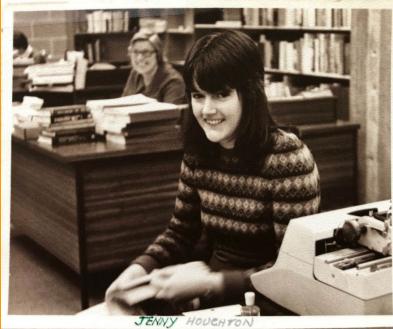

### Library Staff, c1970s

Left to right: Jean May, Jenny Houghton & Jane Kiel Photographer John Van Dreven