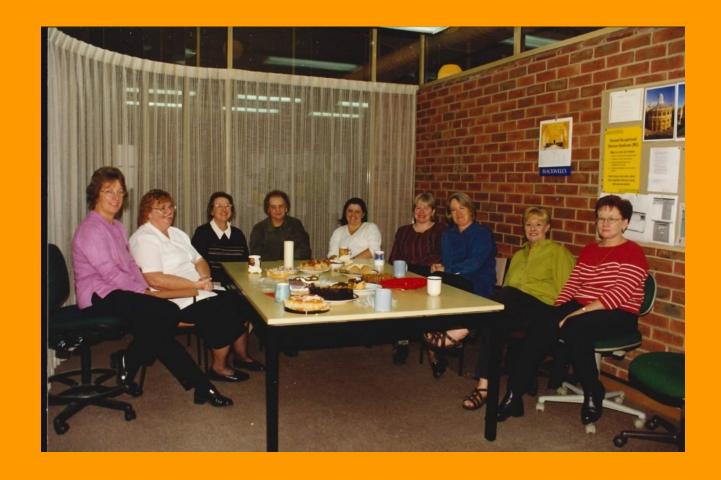

### Library Staff Photo, c1990s

Left to Right: Jill Nicolls, Carol Wren, Jan McCullum, Heather Durant, Julie Lasinger,
Carmel Grant, Jenny Leviston, Marilyn Jeffs & Sue McPhan
Unknown Photographer