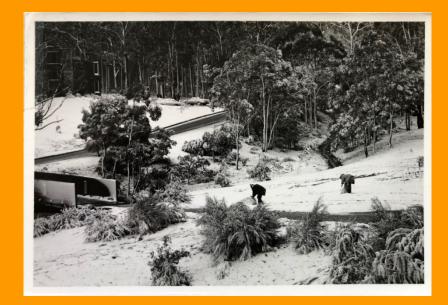

# Muddy Courtyard, Mt Helen Library Under Construction, 1972 Unknown Photographer

Snowing at Mt Helen Campus, 1976
Photographer John Van Dreven
Dulcie Brooke Collection, reproduced with permission