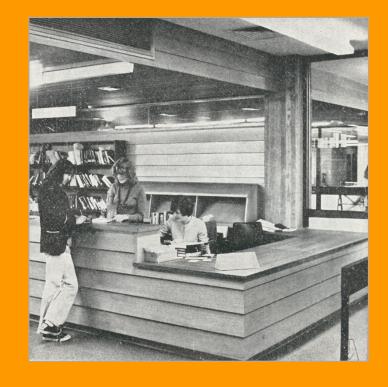

### The Service Desk at the Mt Helen Library, c1980s

The service desk was originally located on level one of the library Unknown Photographer