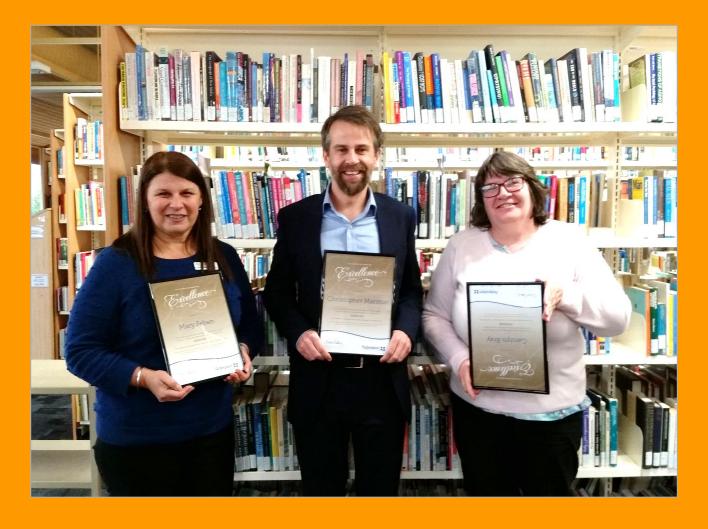

### Anita Gurton, Tracey Wilson & Karen Pruis at Planning Day, Royal Society of Victoria, 2016

**Unknown Photographer** 

Staff Service Awards for Mary Feben, Chris Marston & Carolyn Bray, 2016
Unknown Photographer

### Staff Service Awards, 2016

Left to Right: Sue McPhan, Angela Thomas, Chris Marston, Tracey Wilson, Rose Counsel, Samantha Pitman & Rowena Schultz
Front: Marg McKee
Unknown Photographer