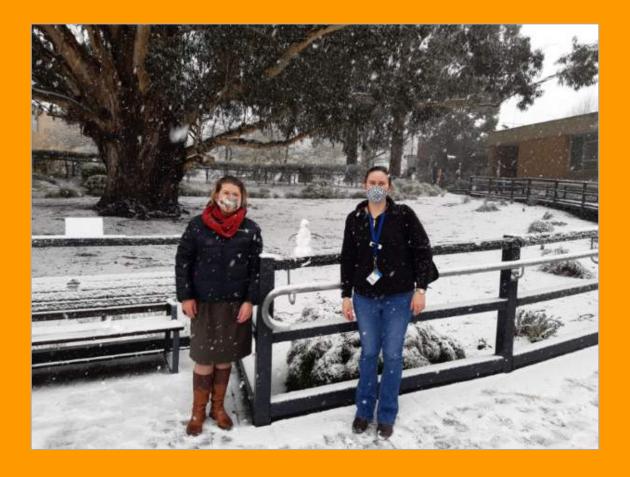

### Carl Smith, Marion Slawson & Ange Jenkins 2020

Social distancing in meeting room Unknown Photographer

Lucie Akers & Kelly Hartwig in the snow Mt Helen Campus, 2020

Photographer Mani Chander (Federation University Security)