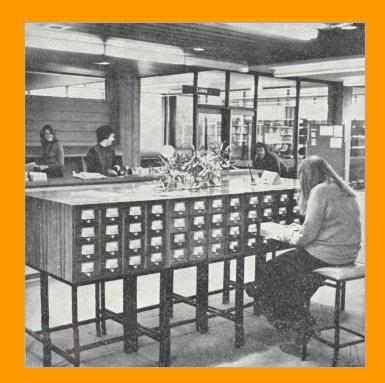

and extend our respect to all Aboriginal and Torres Strait Islander and First Nations Peoples.

Smoking Ceremony marking the commencement of Professor Helen Bartlett as

Vice-Chancellor at Federation University Australia, 2017

Photographer Clare Gervasoni





### Latta Family/Downing Family, c1880s

The Federation University Mt Helen Campus was once the farm of John Latta and his wife Elizabeth Ann Dean (later Downing)

**Unknown Photographer** 

















### **University of Ballarat Coat of Arms, 1999**

The Tree of Knowledge was incorporated into the University's coat of arms











# Mount Helen Campus under Construction, 1971 Unknown Photographer





### Mount Helen Library, 1972

The original library was located in Building F at Mt Helen Campus
Unknown Photographer









### Mount Helen Library, 1972

The original library was located in Building F
At Mt Helen Campus
Unknown Photographer





Library Guide, c1970s

Federation University Historical Collection (CC BY-NC-SA 3.0)



Library Catalogue Cards, c1970s

Federation University Historical Collection (CC BY-NC-SA 3.0)



**Library Borrowing Cards, c1970s** 





# Ballarat Institute of Advanced Education Library in F Building, c1973 Unknown Photographer





### Mt Helen Library Under Construction, 1972

**Unknown Photographer** 





# Muddy Courtyard, Mt Helen Library Under Construction, 1972 Unknown Photographer











Snowing at Mt Helen Campus, 1976
Photographer John Van Dreven
Dulcie Brooke Collection, reproduced with permission





### **Mount Helen Campus, 1979**

**Unknown Photographer