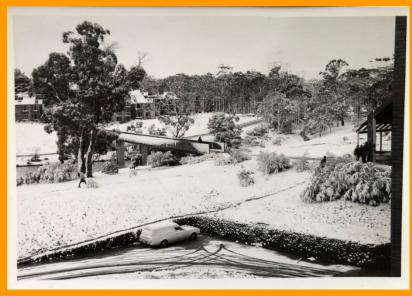

# Muddy Courtyard, Mt Helen Library Under Construction, 1972 Unknown Photographer

Snowing at Mt Helen Campus, 1976
Photographer John Van Dreven
Dulcie Brooke Collection, reproduced with permission