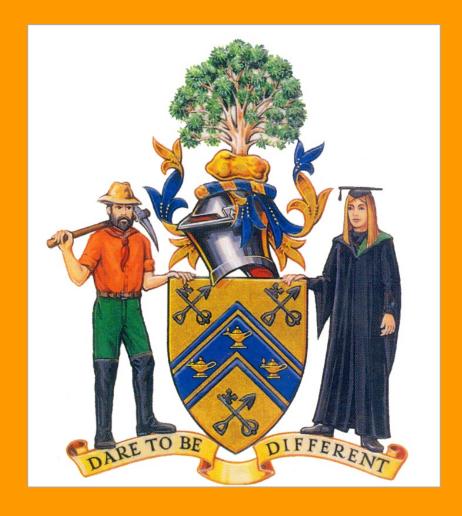

### **University of Ballarat Coat of Arms, 1999**

The Tree of Knowledge was incorporated into the University's coat of arms