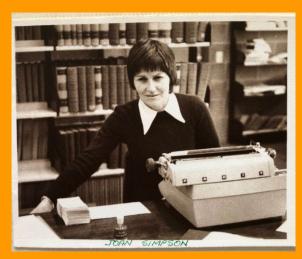

### Library Staff, c1970s

Left to right: Gwyneth Cleary, Jan Bolton, Joan Simpson & Dawn Prowse Photographer John Van Dreven