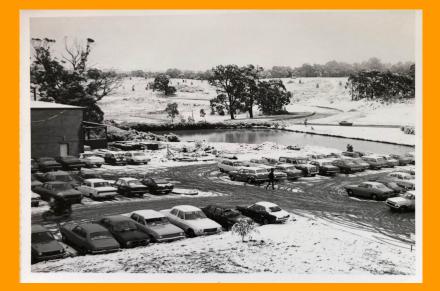

# Muddy Courtyard, Mt Helen Library Under Construction, 1972 Unknown Photographer

Snowing at Mt Helen Campus, 1976
Photographer John Van Dreven
Dulcie Brooke Collection, reproduced with permission