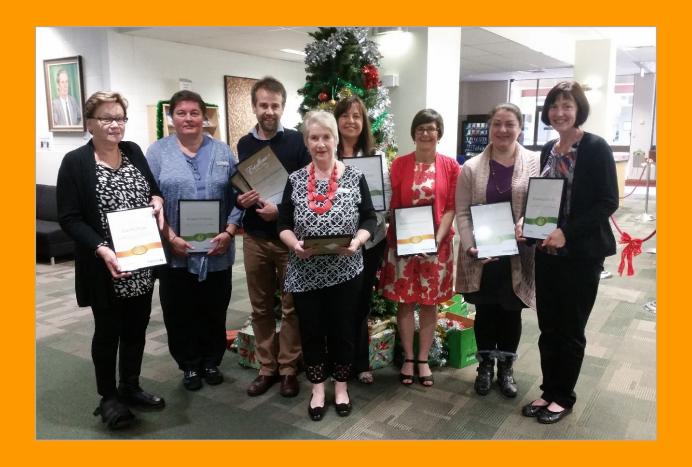

### Staff Photo, c2013

Back row: Gaida Stevens, Carolyn Bray, Tracey Wilson Middle row: Roger Clark, Rose Counsel, Julie Lasinger, Kerryn Murphy

Front row: Safinez Sultan Unknown Photographer