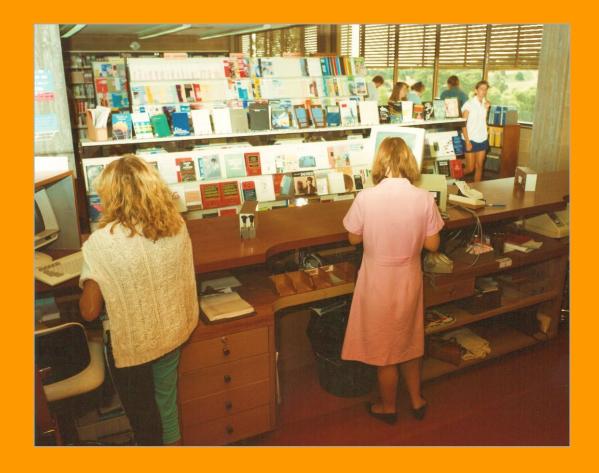

### The Service Desk at the Mt Helen Library, c1980s

The service desk was originally located on level one of the library Unknown Photographer