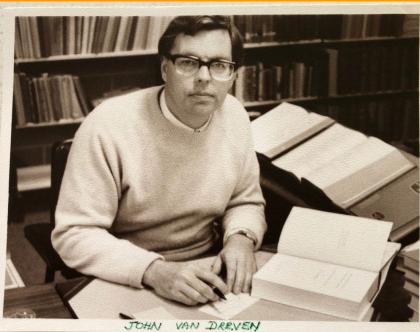

# Muddy Courtyard, Mt Helen Library Under Construction, 1972 Unknown Photographer

Snowing at Mt Helen Campus, 1976
Photographer John Van Dreven
Dulcie Brooke Collection, reproduced with permission

Dulcie Brooke Collection, reproduced with permission, Photographer John Van Dreven, Federation University Library Collection, Unknown Photographer