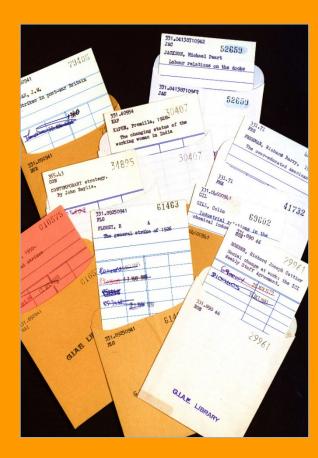

### Mount Helen Library, 1972

The original library was located in Building F
At Mt Helen Campus
Unknown Photographer

Library Guide, c1970s

Federation University Historical Collection (CC BY-NC-SA 3.0)

Library Catalogue Cards, c1970s

Federation University Historical Collection (CC BY-NC-SA 3.0)

**Library Borrowing Cards, c1970s** 