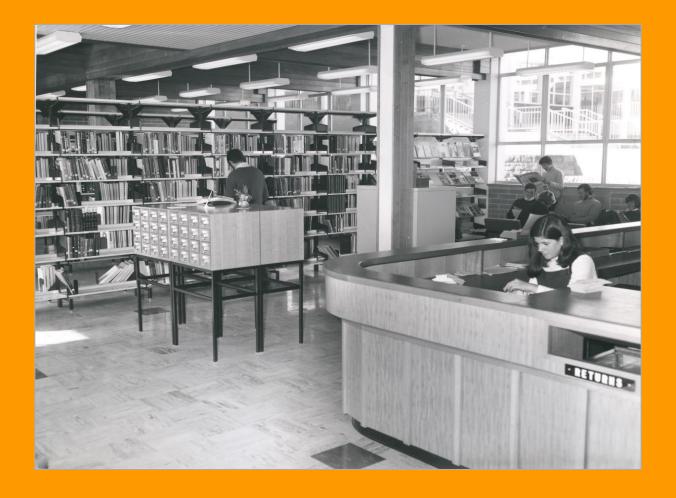

### Mount Helen Library, 1972

The original library was located in Building F at Mt Helen Campus
Unknown Photographer

### Mount Helen Library, 1972

The original library was located in Building F
At Mt Helen Campus
Unknown Photographer

Library Guide, c1970s

Federation University Historical Collection (CC BY-NC-SA 3.0)

Library Catalogue Cards, c1970s