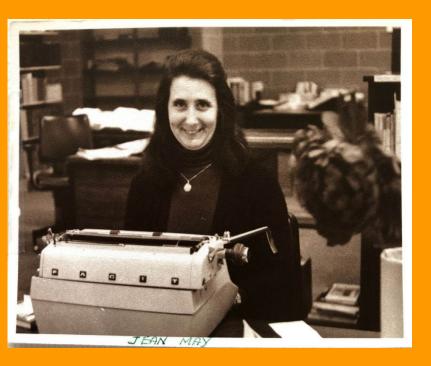

### Library Staff, c1970s

Left to right: Jean May, Jenny Houghton & Jane Kiel Photographer John Van Dreven