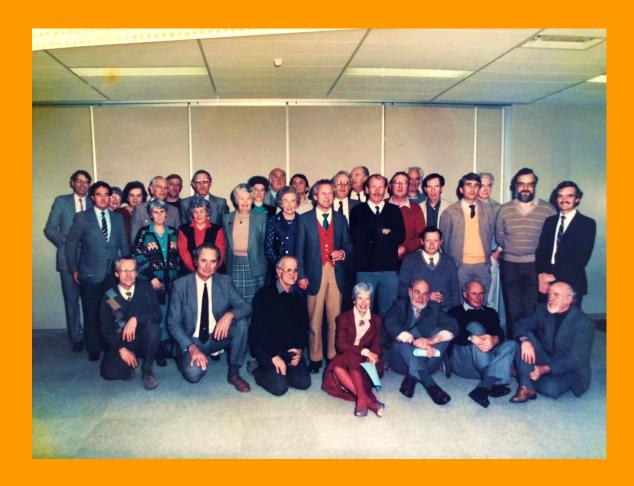

#### E.J. Barker Farewell, 1987

Standing left to right: Alan Webb, Robert Pyke, Gerry Anderson, Alan Ballart, Graham Hawley, Ian Black, Max McGarry, Kevin Brady, Arch MacKinnon, Gil Medwell, David Stabb, Bill Vermeend, Edith Lawn, Arthur Burrow, Verna Barry, Mollie Jardine, Bob Morell, Marnie Poole, Len Taylor, Geoff Mainwaring, Joan Simpson, Heather Durant, Gwyneth Cleary, Dennis Shanahan, Derek Woolley

Sitting and kneeling left to right: Henry Moritz, Dave Jalbart, Jim Thyer, Geoff Biddington, Dulcie Brooke, Stevie Bamford, Jack Barker & Zig Plavina

Unknown Photographer, Dulcie Brooke Collection, reproduced with permission