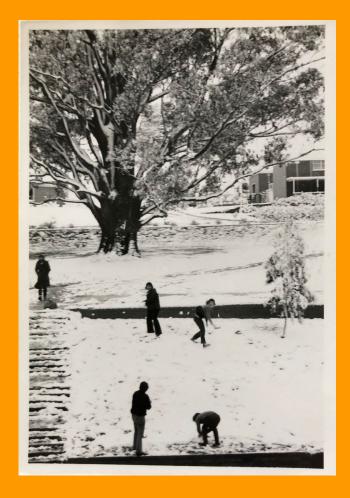

# Muddy Courtyard, Mt Helen Library Under Construction, 1972 Unknown Photographer

Snowing at Mt Helen Campus, 1976
Photographer John Van Dreven
Dulcie Brooke Collection, reproduced with permission