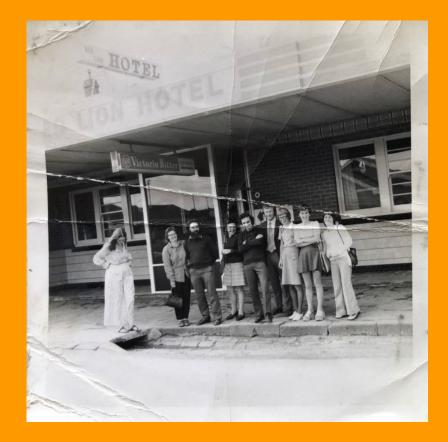

#### Librarian's Lunch at The Red Lion Hotel, c1974

Left to right: Norma Worswick, Hal Cain, Jan Bolton, Emmanuel Notaris, Bill Hitchins, Dulcie Brooke, Kaye Bruty & Joan Simpson Unknown Photographer

Dulcie Brooke, 1983
Unknown Photographer
Dulcie Brooke Collection, reproduced with permission