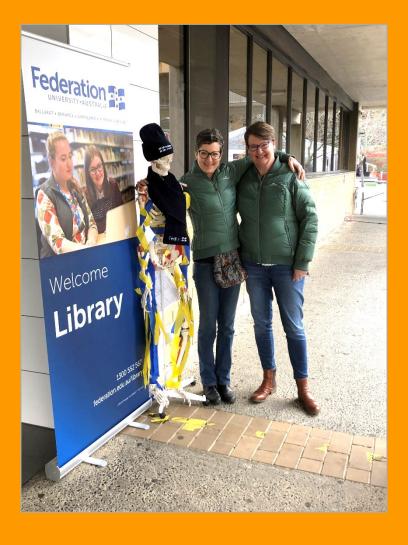

#### Indigenous Sculpture Outside E.J Barker Library, 2020

#### **Photographer Lucie Akers**

Federation University Historical Collection (CC BY-NC-SA 3.0)