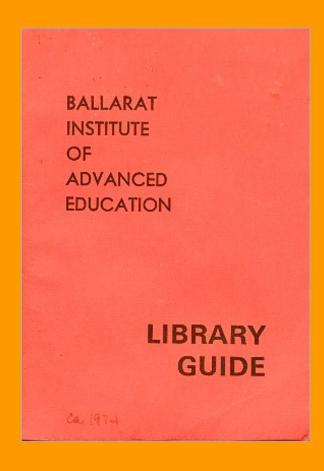

### Mount Helen Library, 1972

The original library was located in Building F
At Mt Helen Campus
Unknown Photographer

Library Guide, c1970s

Federation University Historical Collection (CC BY-NC-SA 3.0)

Library Catalogue Cards, c1970s