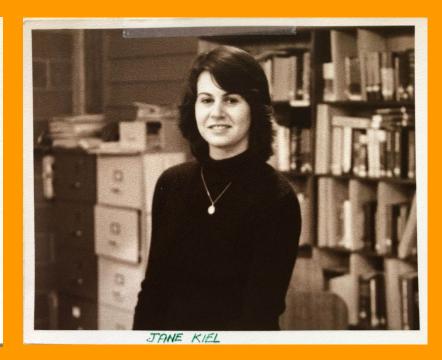

### Library Staff, c1970s

Left to right: Jean May, Jenny Houghton & Jane Kiel Photographer John Van Dreven