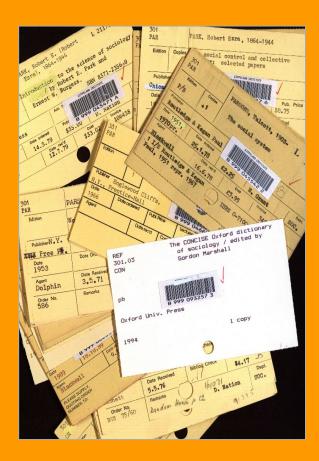

### Mount Helen Library, 1972

The original library was located in Building F
At Mt Helen Campus
Unknown Photographer

Library Guide, c1970s

Federation University Historical Collection (CC BY-NC-SA 3.0)

Library Catalogue Cards, c1970s

Federation University Historical Collection (CC BY-NC-SA 3.0)

**Library Borrowing Cards, c1970s** 