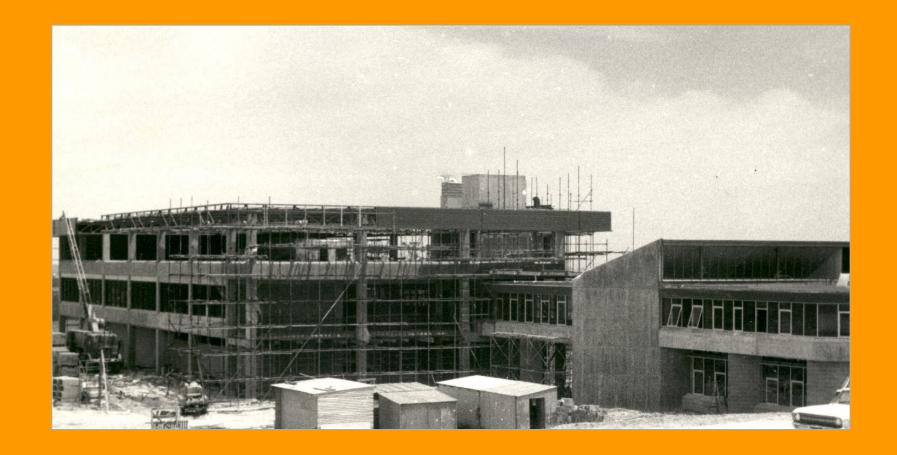

### **University of Ballarat Coat of Arms, 1999**

The Tree of Knowledge was incorporated into the University's coat of arms











# Mount Helen Campus under Construction, 1971 Unknown Photographer





### Mount Helen Library, 1972

The original library was located in Building F at Mt Helen Campus
Unknown Photographer









### Mount Helen Library, 1972

The original library was located in Building F
At Mt Helen Campus
Unknown Photographer





Library Guide, c1970s

Federation University Historical Collection (CC BY-NC-SA 3.0)



Library Catalogue Cards, c1970s

Federation University Historical Collection (CC BY-NC-SA 3.0)



**Library Borrowing Cards, c1970s** 





# Ballarat Institute of Advanced Education Library in F Building, c1973 Unknown Photographer





### Mt Helen Library Under Construction, 1972

**Unknown Photographer** 





# Muddy Courtyard, Mt Helen Library Under Construction, 1972 Unknown Photographer











Snowing at Mt Helen Campus, 1976
Photographer John Van Dreven
Dulcie Brooke Collection, reproduced with permission





### **Mount Helen Campus, 1979**

**Unknown Photographer** 







**Unknown Photographer** 





## View of Top Level of Mt Helen Library, c1980s

**Unknown Photographer** 





### The Service Desk at the Mt Helen Library, c1980s

The service desk was originally located on level one of the library Unknown Photographer





# Two Librarians in Mt Helen Library, c1980s Unknown Photographer





### E.J. Barker Library, c2004

**Unknown Photographer** 





# E.J. Barker Library from the North, 2006 Unk