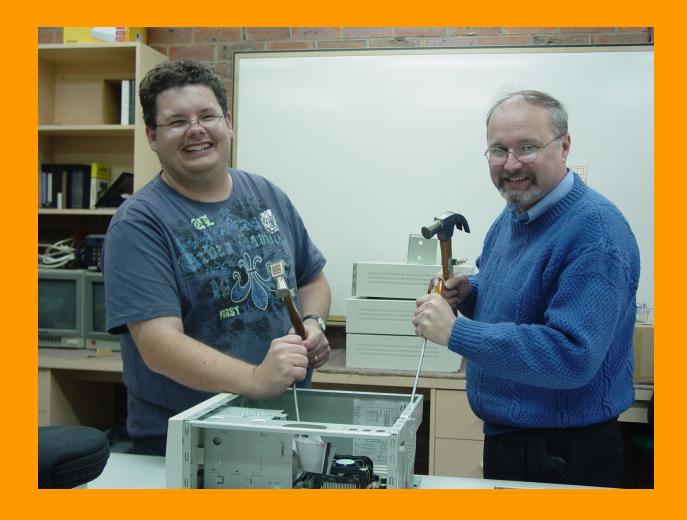

### Greg Eames and Nicolas Dore 'fix a computer', 2006

Federation University Historical Collection, Gift of Greg Eames, (CC BY-NC-SA 3.0)