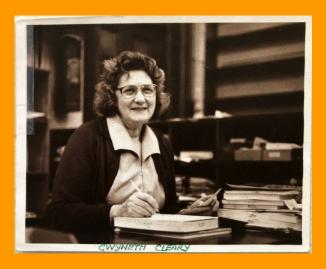

### Library Staff, c1970s

Left to right: Gwyneth Cleary, Jan Bolton, Joan Simpson & Dawn Prowse Photographer John Van Dreven