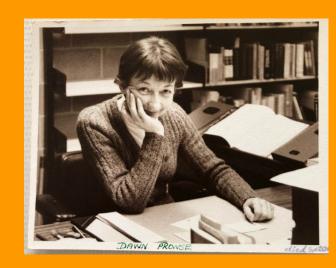

### Library Staff, c1970s

Left to right: Gwyneth Cleary, Jan Bolton, Joan Simpson & Dawn Prowse Photographer John Van Dreven