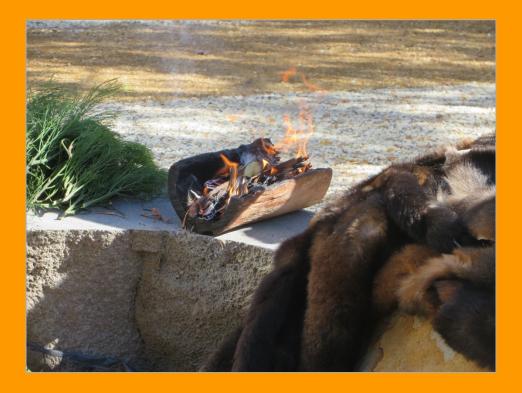

Smoking Ceremony marking the commencement of Professor Helen Bartlett as

Vice-Chancellor at Federation University Australia, 2017

Photographer Clare Gervasoni