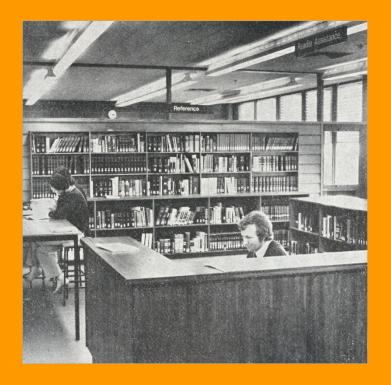

# Rose Counsel at Reference Desk, 1987 Unknown Photographer

Rose Counsel Collection, reproduced with permission