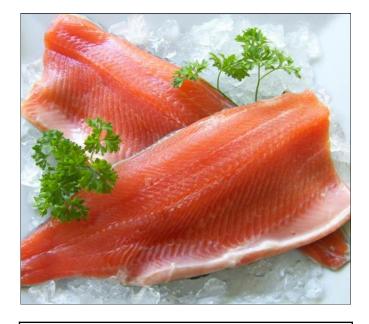

The Buxton Trout and Salmon Farm brand is also famous for the traditional wood smoked salmon and trout. Our smoked trout is cooked over a mountain ash fire, in a traditional method, and are considered by many chefs to be the best in Australia. Hand-Milked caviar is also sold at the farm, a favourite of Japanese restaurants and sushi bars. Check the website for details including admission price and associated costs.