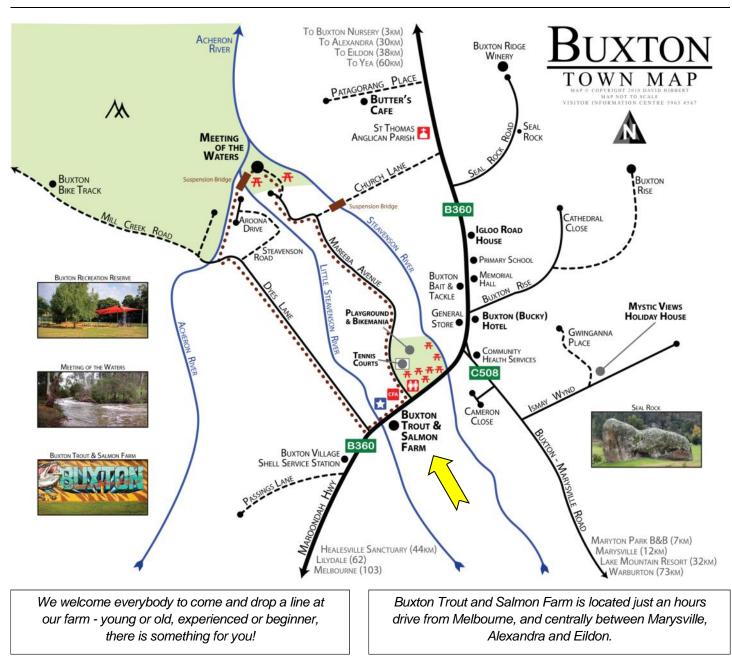

### DIRECTIONS

- 1. Travel to Buxton.
- 2. Travel to the Buxton Trout and Salmon Farm, opposite the Buxton Reserve.
- 3. Park in the provided carpark area.

### Melways: 610 S10

**GOOGLE MAPS GPS:** S37.428370 E145.704110