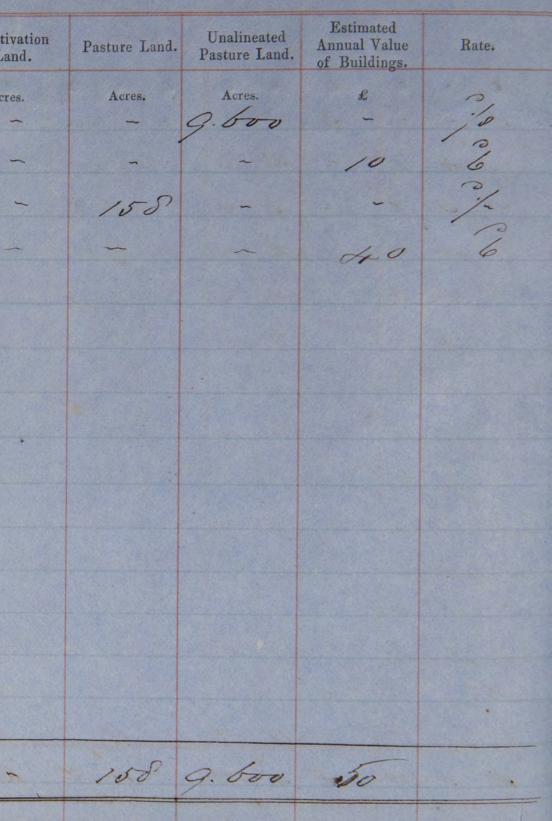

### Assessment for the Year

Cultivation Pasture Where Situated. Description. Occupier. No. Owner. Land. Acres Acres. 1 Rolt mundy J- Forter Farm lower Plenty 80 2 Tho mundy " 3 Henry Stooke Ho. Stooke Galla 26 " John Sting Hy Swanton Swanton 21 26 5 f. Deoron f. Berrow " Lower Shinky 40 32 6 J: ashmead. H. martin 20 y Som West Som West Carried over to fol 18 275 134

LTHAM ROAD

| Land. | Unalienated<br>Pasture Land. | Estimated<br>Annual Value<br>of Buildings. | Rate. |
|-------|------------------------------|--------------------------------------------|-------|
|       | Acres.                       | L                                          | 10    |
|       | -                            | ~                                          | 6     |
| 6     | -                            | 22 - 24                                    | C./2  |
|       |                              | -                                          | 06    |
| 0     | -                            |                                            | 1/2   |
|       | -                            | ~ .                                        | 2     |
| 6     | ~                            | -                                          | ~     |
| 0     | -                            |                                            | 12    |
|       | -                            | -                                          | 06    |
| -/    | ~                            | -                                          | 2/2   |
|       | 5                            | -                                          | 6     |
| 0     | -                            | 5                                          | 2%    |
|       | -                            | -                                          | 0,0   |
| 5     | -                            | -                                          | ?!.   |
|       | -                            | -                                          | 000   |
| . ~   | -                            |                                            | 2/2   |
| 23    |                              |                                            |       |
|       |                              |                                            |       |