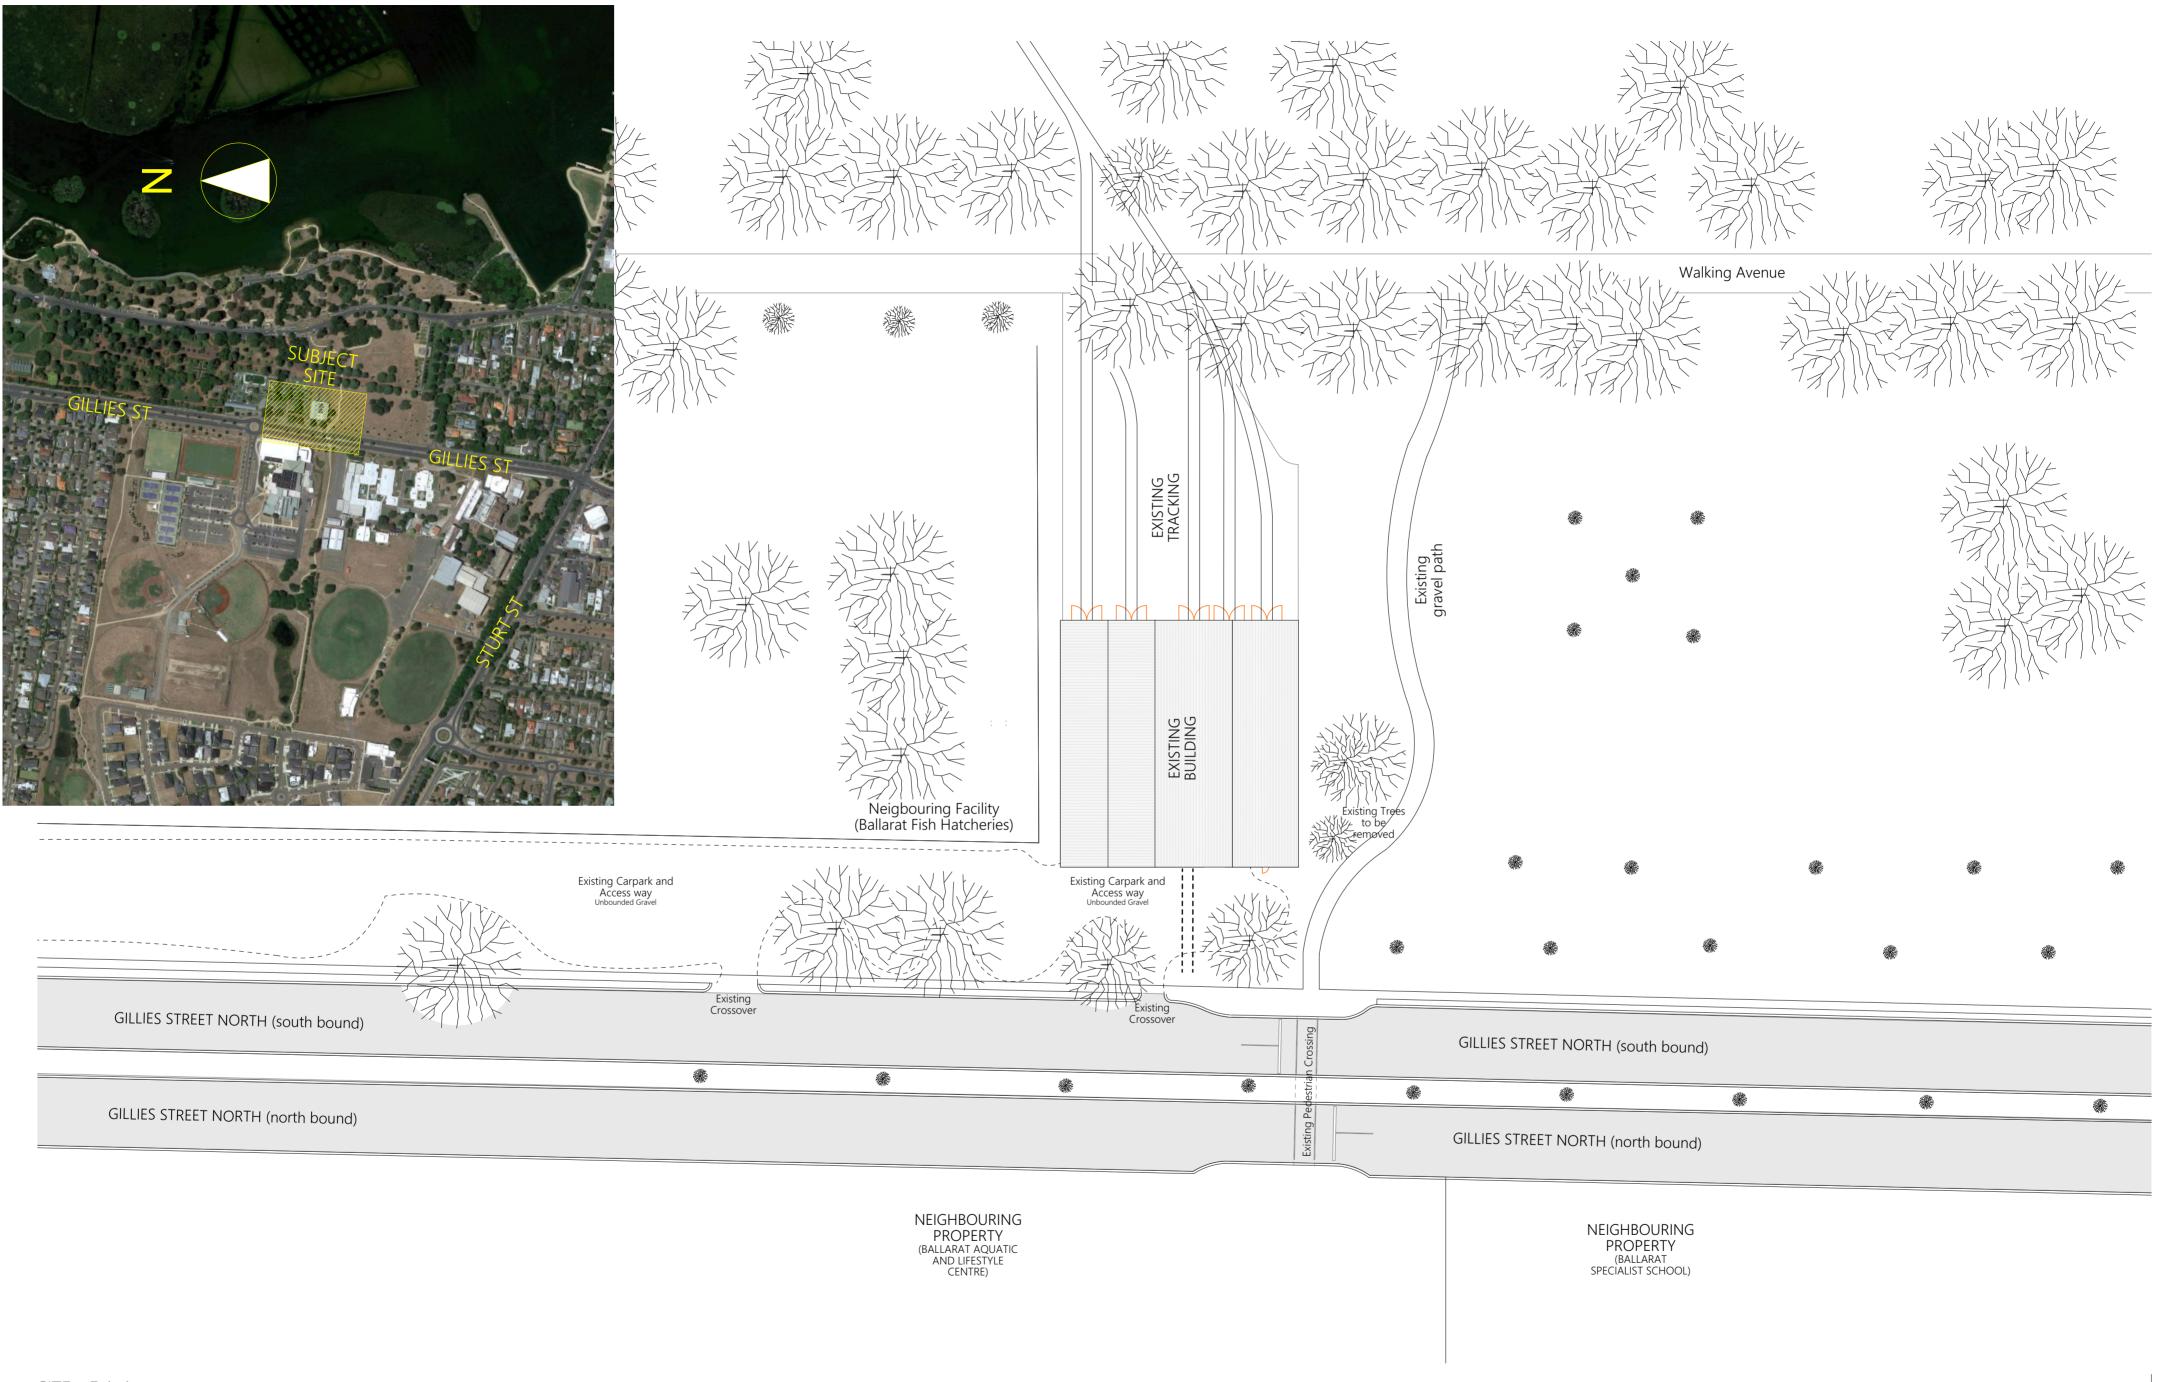

Project Address: 100 GILLIES STREET Client: BALLARAT Project: BALLARAT TRAMWAY BALLARAT Tramway Museum SOUTH, BALLARAT MUSEUM EXTENSION TRAMWAYS MUSEUM

| Sheet Title:    | Scale @ A2:        | Version:                                                 | Sheet Number : TO OF |
|-----------------|--------------------|----------------------------------------------------------|----------------------|
| SITE - EXISTING | Date:<br>9/12/2019 | version. v7.0<br>Copyright reserved by MKM Constructions | IP.05                |