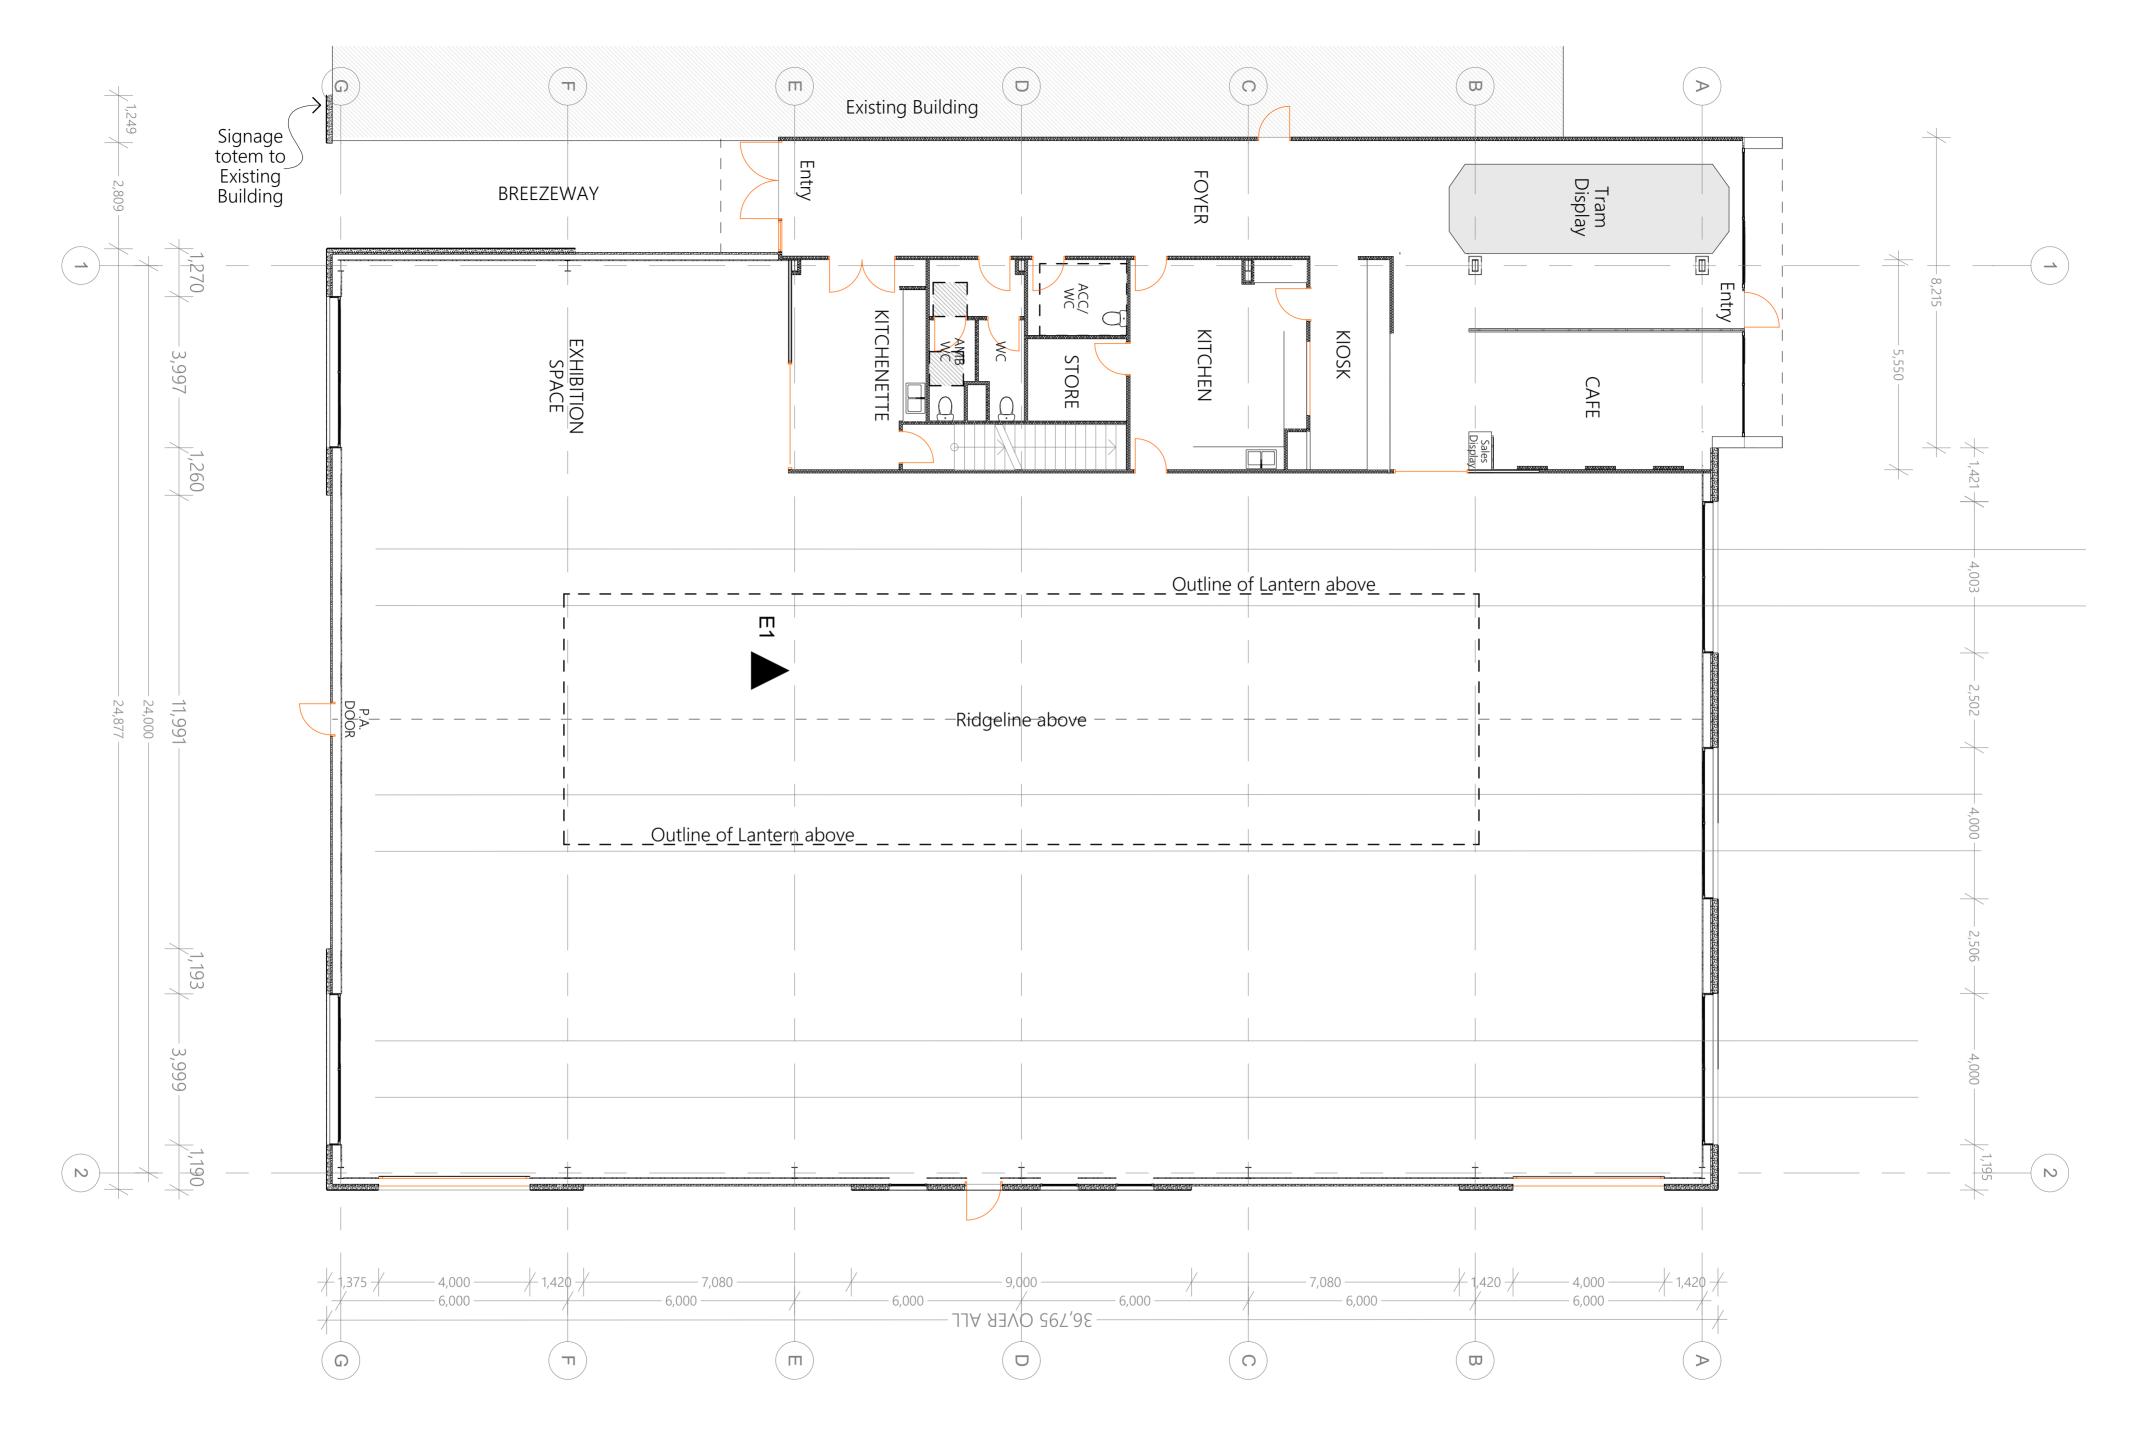

| Project:              | Project Address:   | Client: BALLARAT A Sheet Title: | Job Number<br>MKM180<br>Scale @ A2:<br>Version:<br>Z        |
|-----------------------|--------------------|---------------------------------|-------------------------------------------------------------|
| BALLARAT TRAMWAY      | 100 GILLIES STREET | Client: BALLARAT Sheet Title:   | $\frac{MKM180}{Version} = \sqrt{7} $                        |
| MUSEUM EXTENSION      | SOUTH, BALLARAT    | TRAMWAYS MUSEUM                 | Designed & Drawn: Date: V7.0                                |
| IVIUSEUIVI EXTEINSIUN | JOUIN, DALLARAI    |                                 | J. IN EIL 9/12/2019 Copyright reserved by MKM Constructions |