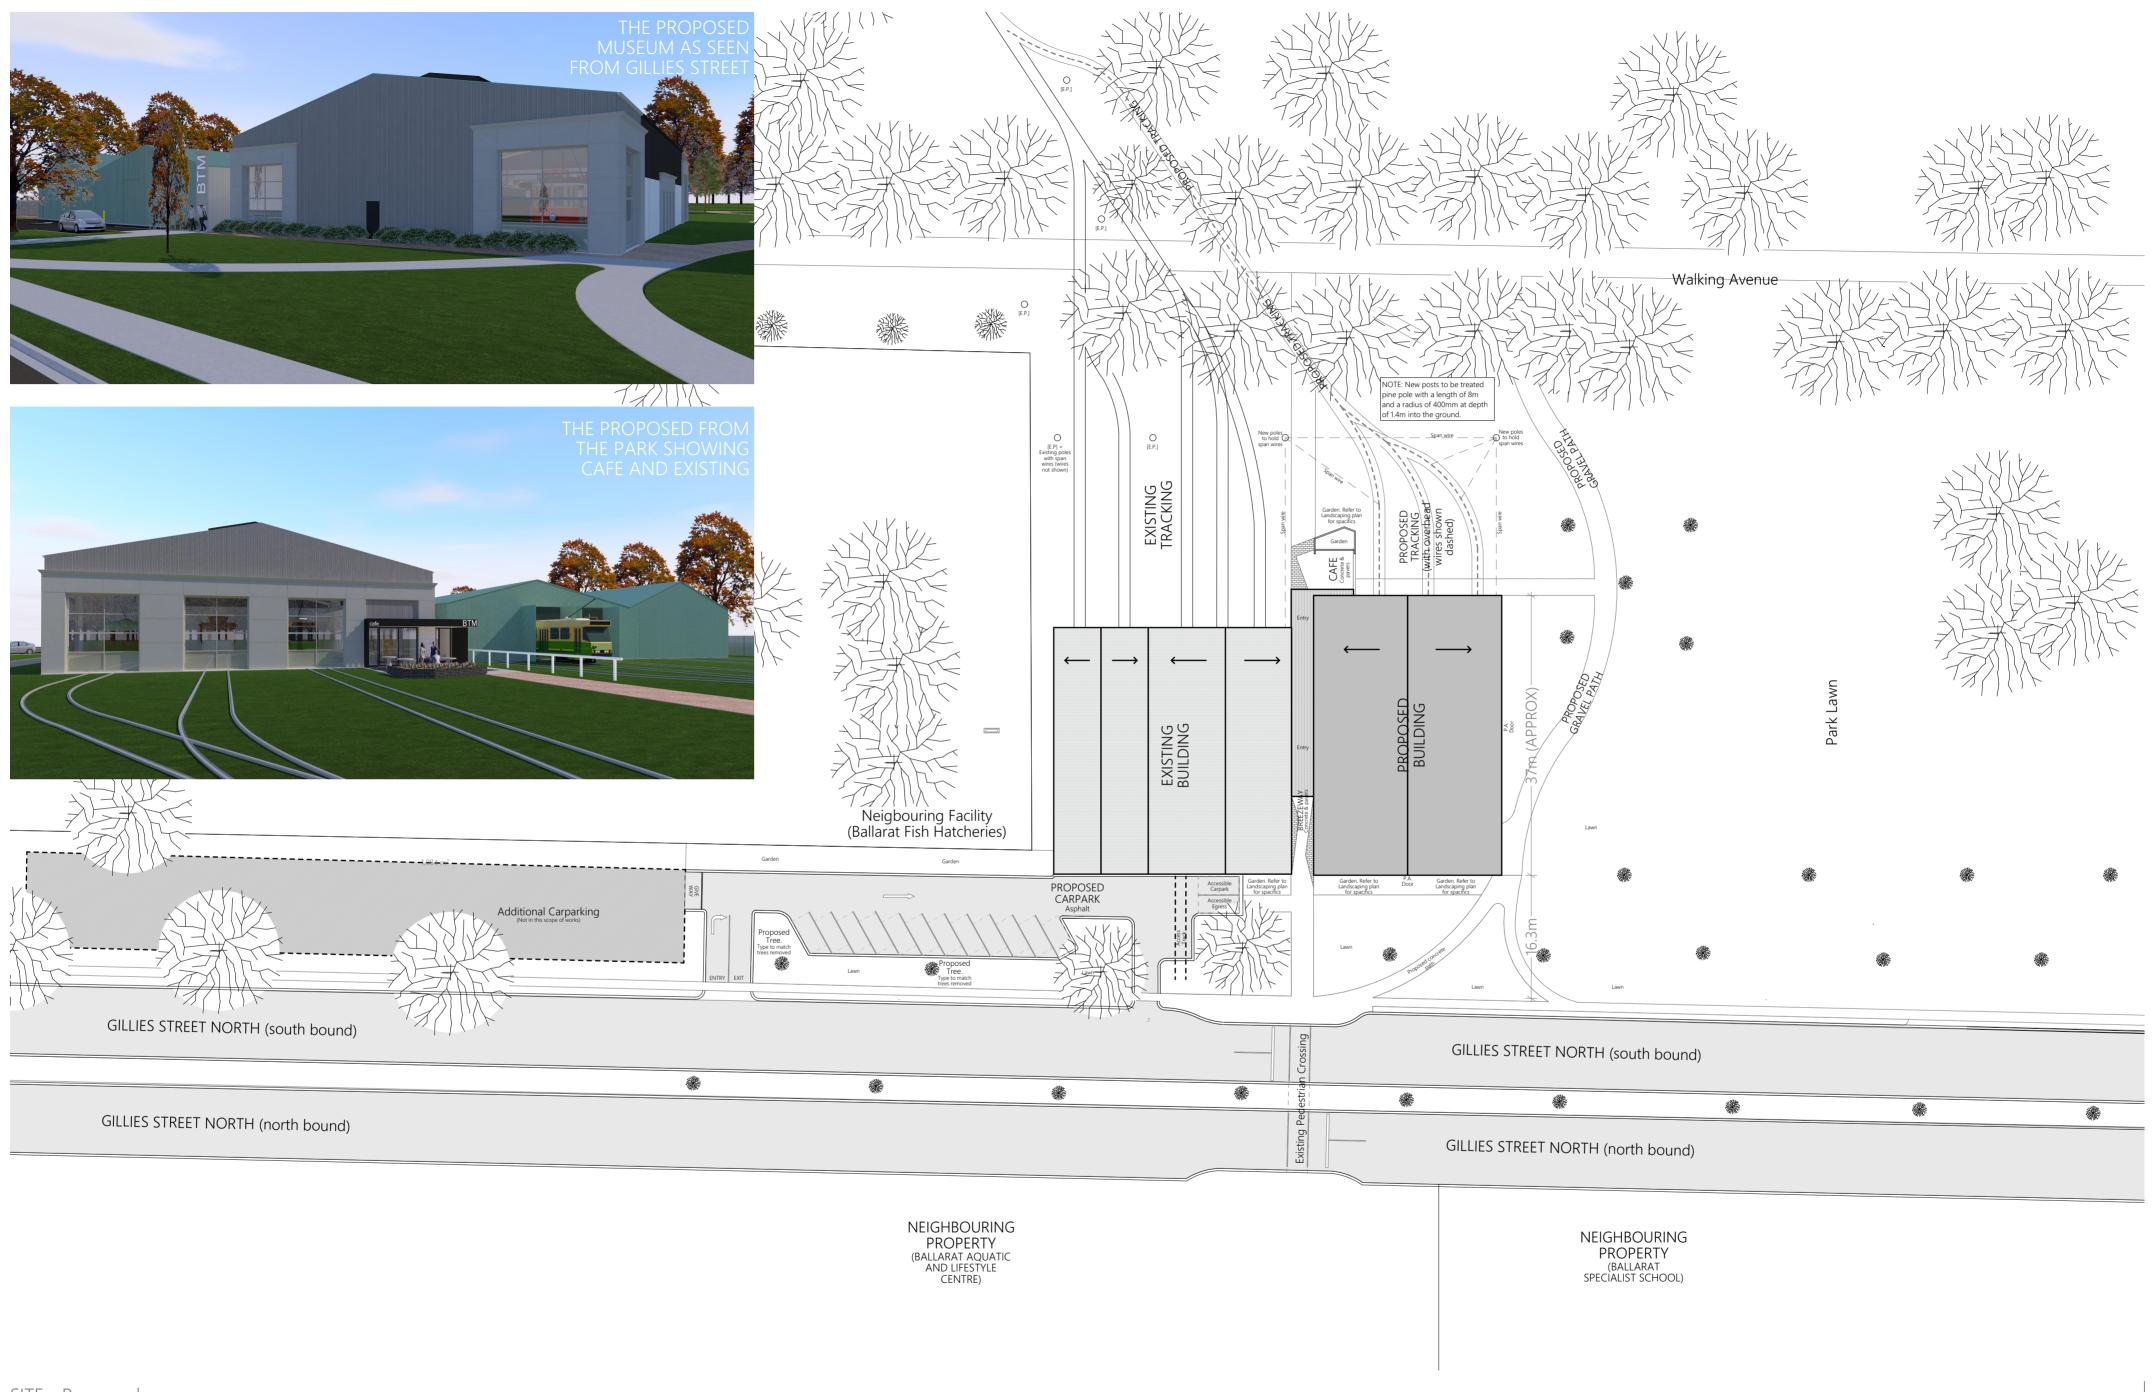

Project Address: 100 GILLIES STREET Project: BALLARAT TRAMWAY Client: BALLARAT Tramway Museum BALLARAT MUSEUM EXTENSION SOUTH, BALLARAT TRAMWAYS MUSEUM

| Sheet Title:    | Job Number<br>MKM180         | Scale @ A2:        | TOWN PLANNING She | et Number : TOOC |
|-----------------|------------------------------|--------------------|-------------------|------------------|
| SITE - PROPOSED | Designed & Drawn:<br>J. NEIL | Date:<br>9/12/2019 | V7.0              | IP.06            |