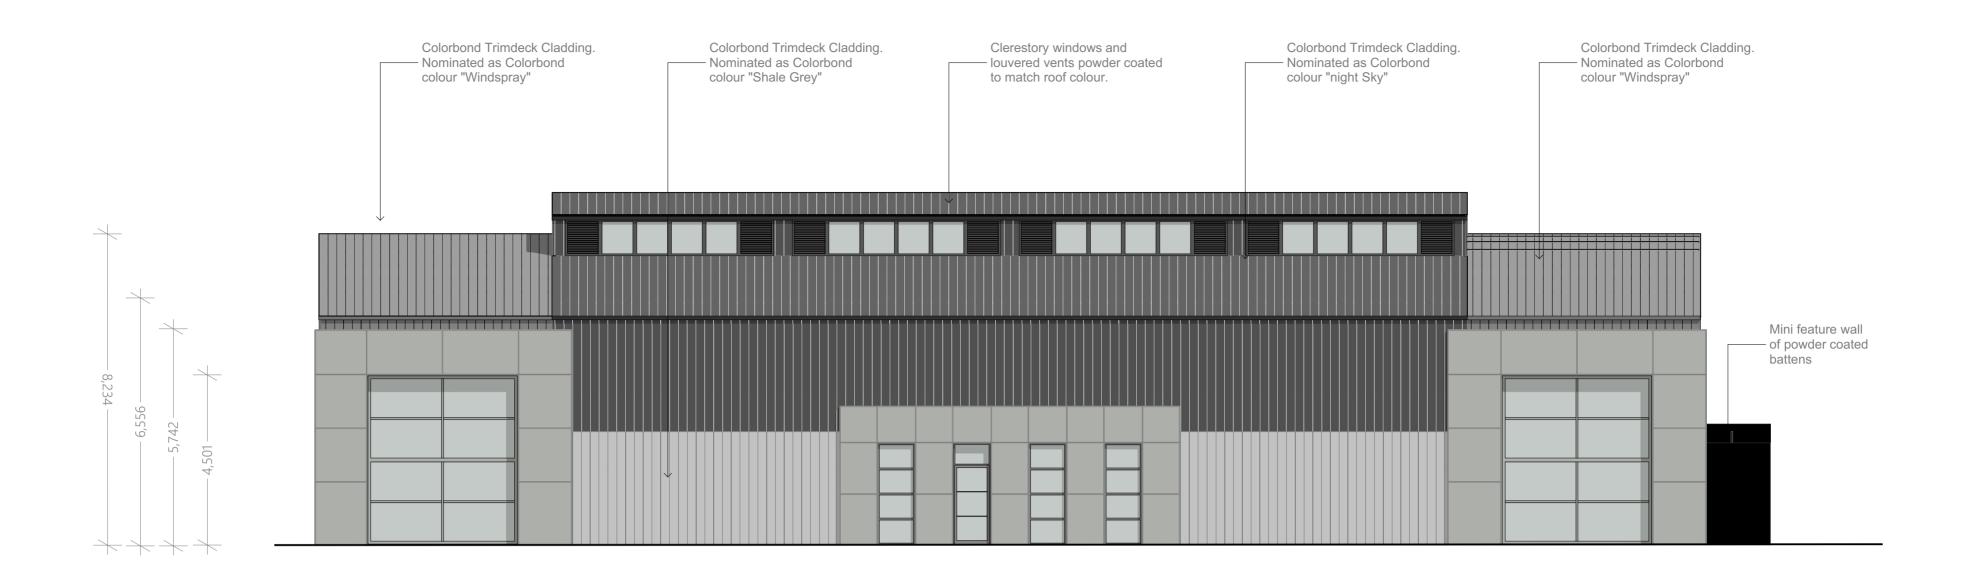

Project: BALLARAT TRAMWAY Project Address: 100 GILLIES STREET SOUTH, BALLARAT Client: BALLARAT BALLARAT TRAMWAY MUSEUM MUSEUM EXTENSION TRAMWAYS MUSEUM

| Sheet Title: | Job Number<br>MKM180 | Scale @ A2: | TOWN PLANNING                           | Sheet Number : TD 10 |
|--------------|----------------------|-------------|-----------------------------------------|----------------------|
| ELEVATIONS   | Designed & Drawn:    | Date:       | v7.0                                    | I P.10               |
|              | J. NEIL              | 9/12/2019   | Copyright reserved by MKM Constructions |                      |