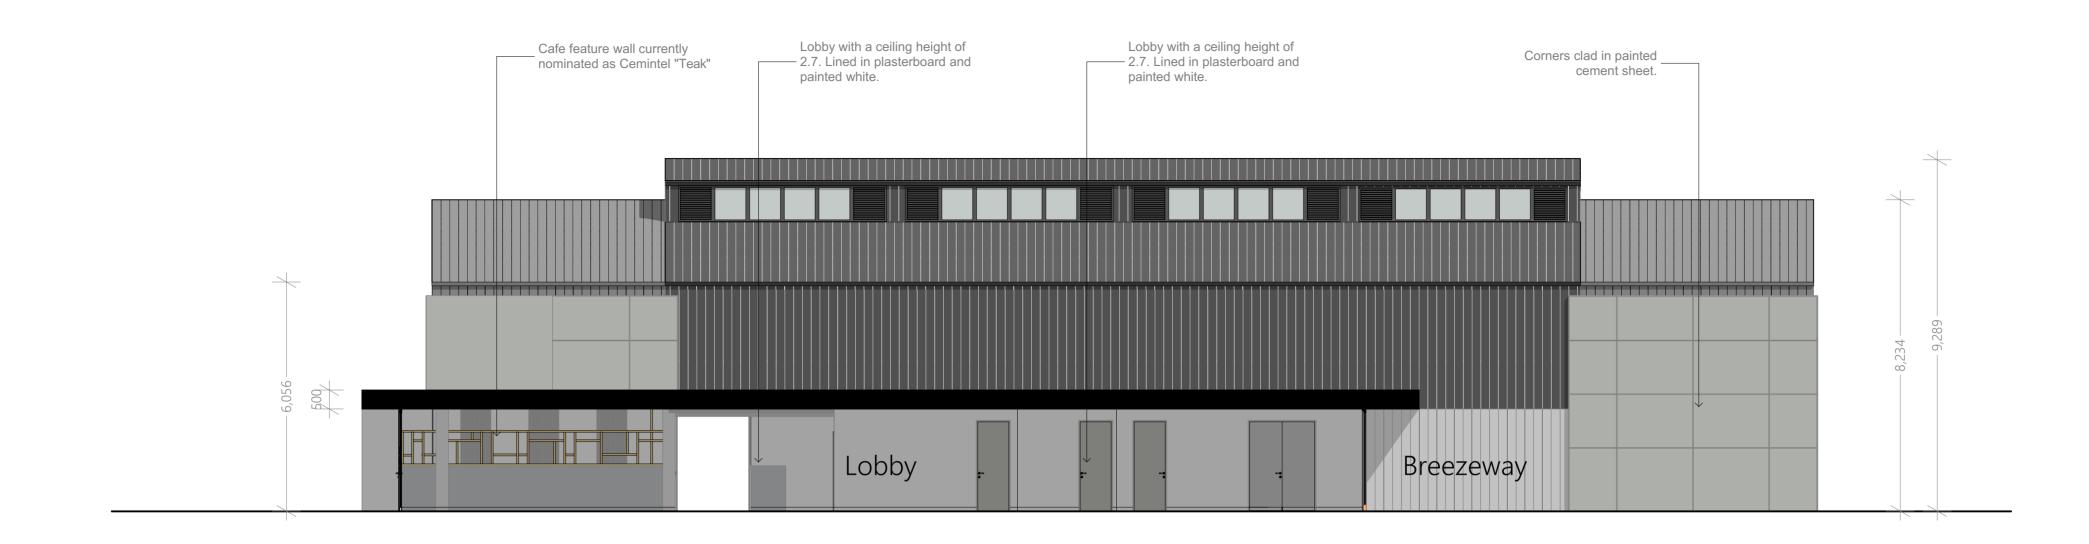

Project: BALLARAT TRAMWAY Project Address: 100 GILLIES STREET SOUTH, BALLARAT Client: BALLARAT BALLARAT TRAMWAY MUSEUM MUSEUM EXTENSION TRAMWAYS MUSEUM

| Sheet Title: | Job Number<br>MKM180 | Scale @ A2: | TOWN PLANNING                           | Sheet Number : TD 10 |
|--------------|----------------------|-------------|-----------------------------------------|----------------------|
| ELEVATIONS   | Designed & Drawn:    | Date:       | v7.0                                    | I P.10               |
|              | J. NEIL              | 9/12/2019   | Copyright reserved by MKM Constructions |                      |