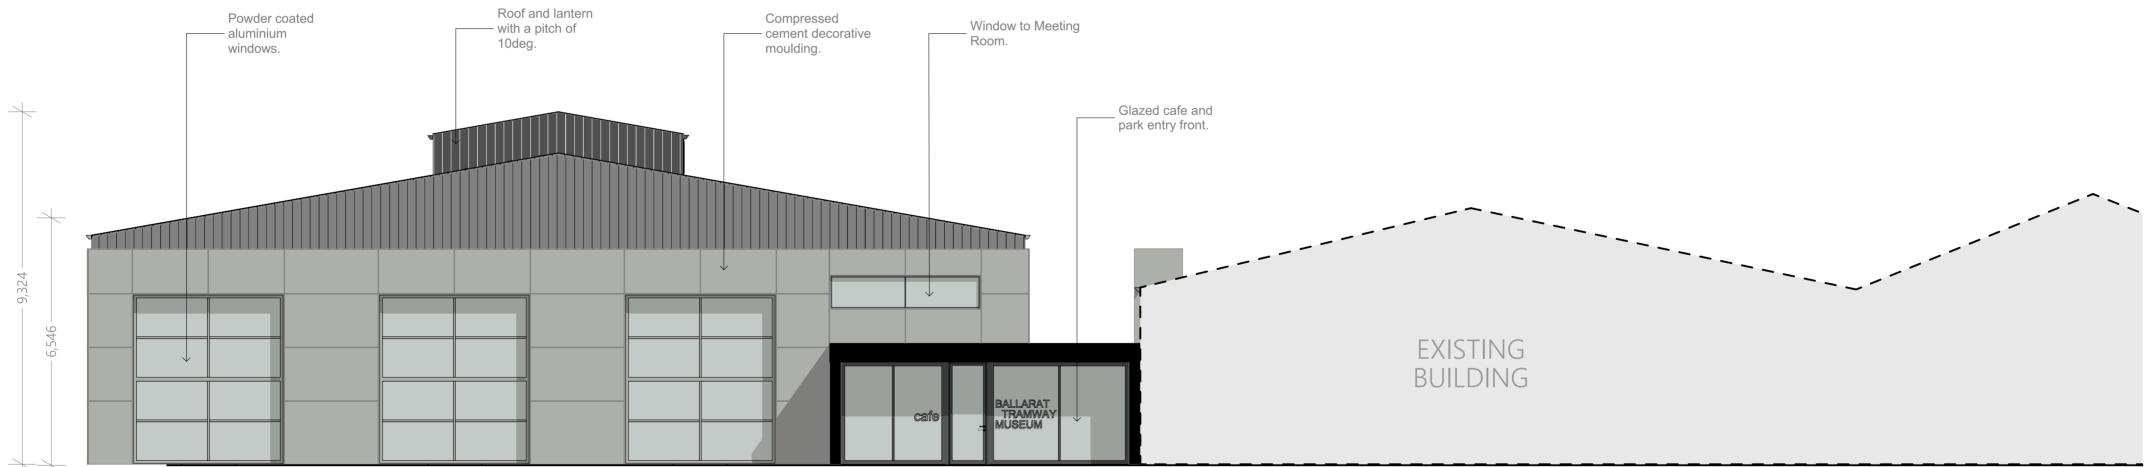

Project: BALLARAT TRAMWAY Project Address: 100 GILLIES STREET SOUTH, BALLARAT Client: BALLARAT BALLARAT TRAMWAY MUSEUM MUSEUM EXTENSION TRAMWAYS MUSEUM

| Sheet Title: | Job Number<br>MKM180 | Scale @ A2: | TOWN PLANNING                           | Sheet Number : TD 10 |
|--------------|----------------------|-------------|-----------------------------------------|----------------------|
| ELEVATIONS   | Designed & Drawn:    | Date:       | v7.0                                    | I P.10               |
|              | J. NEIL              | 9/12/2019   | Copyright reserved by MKM Constructions |                      |