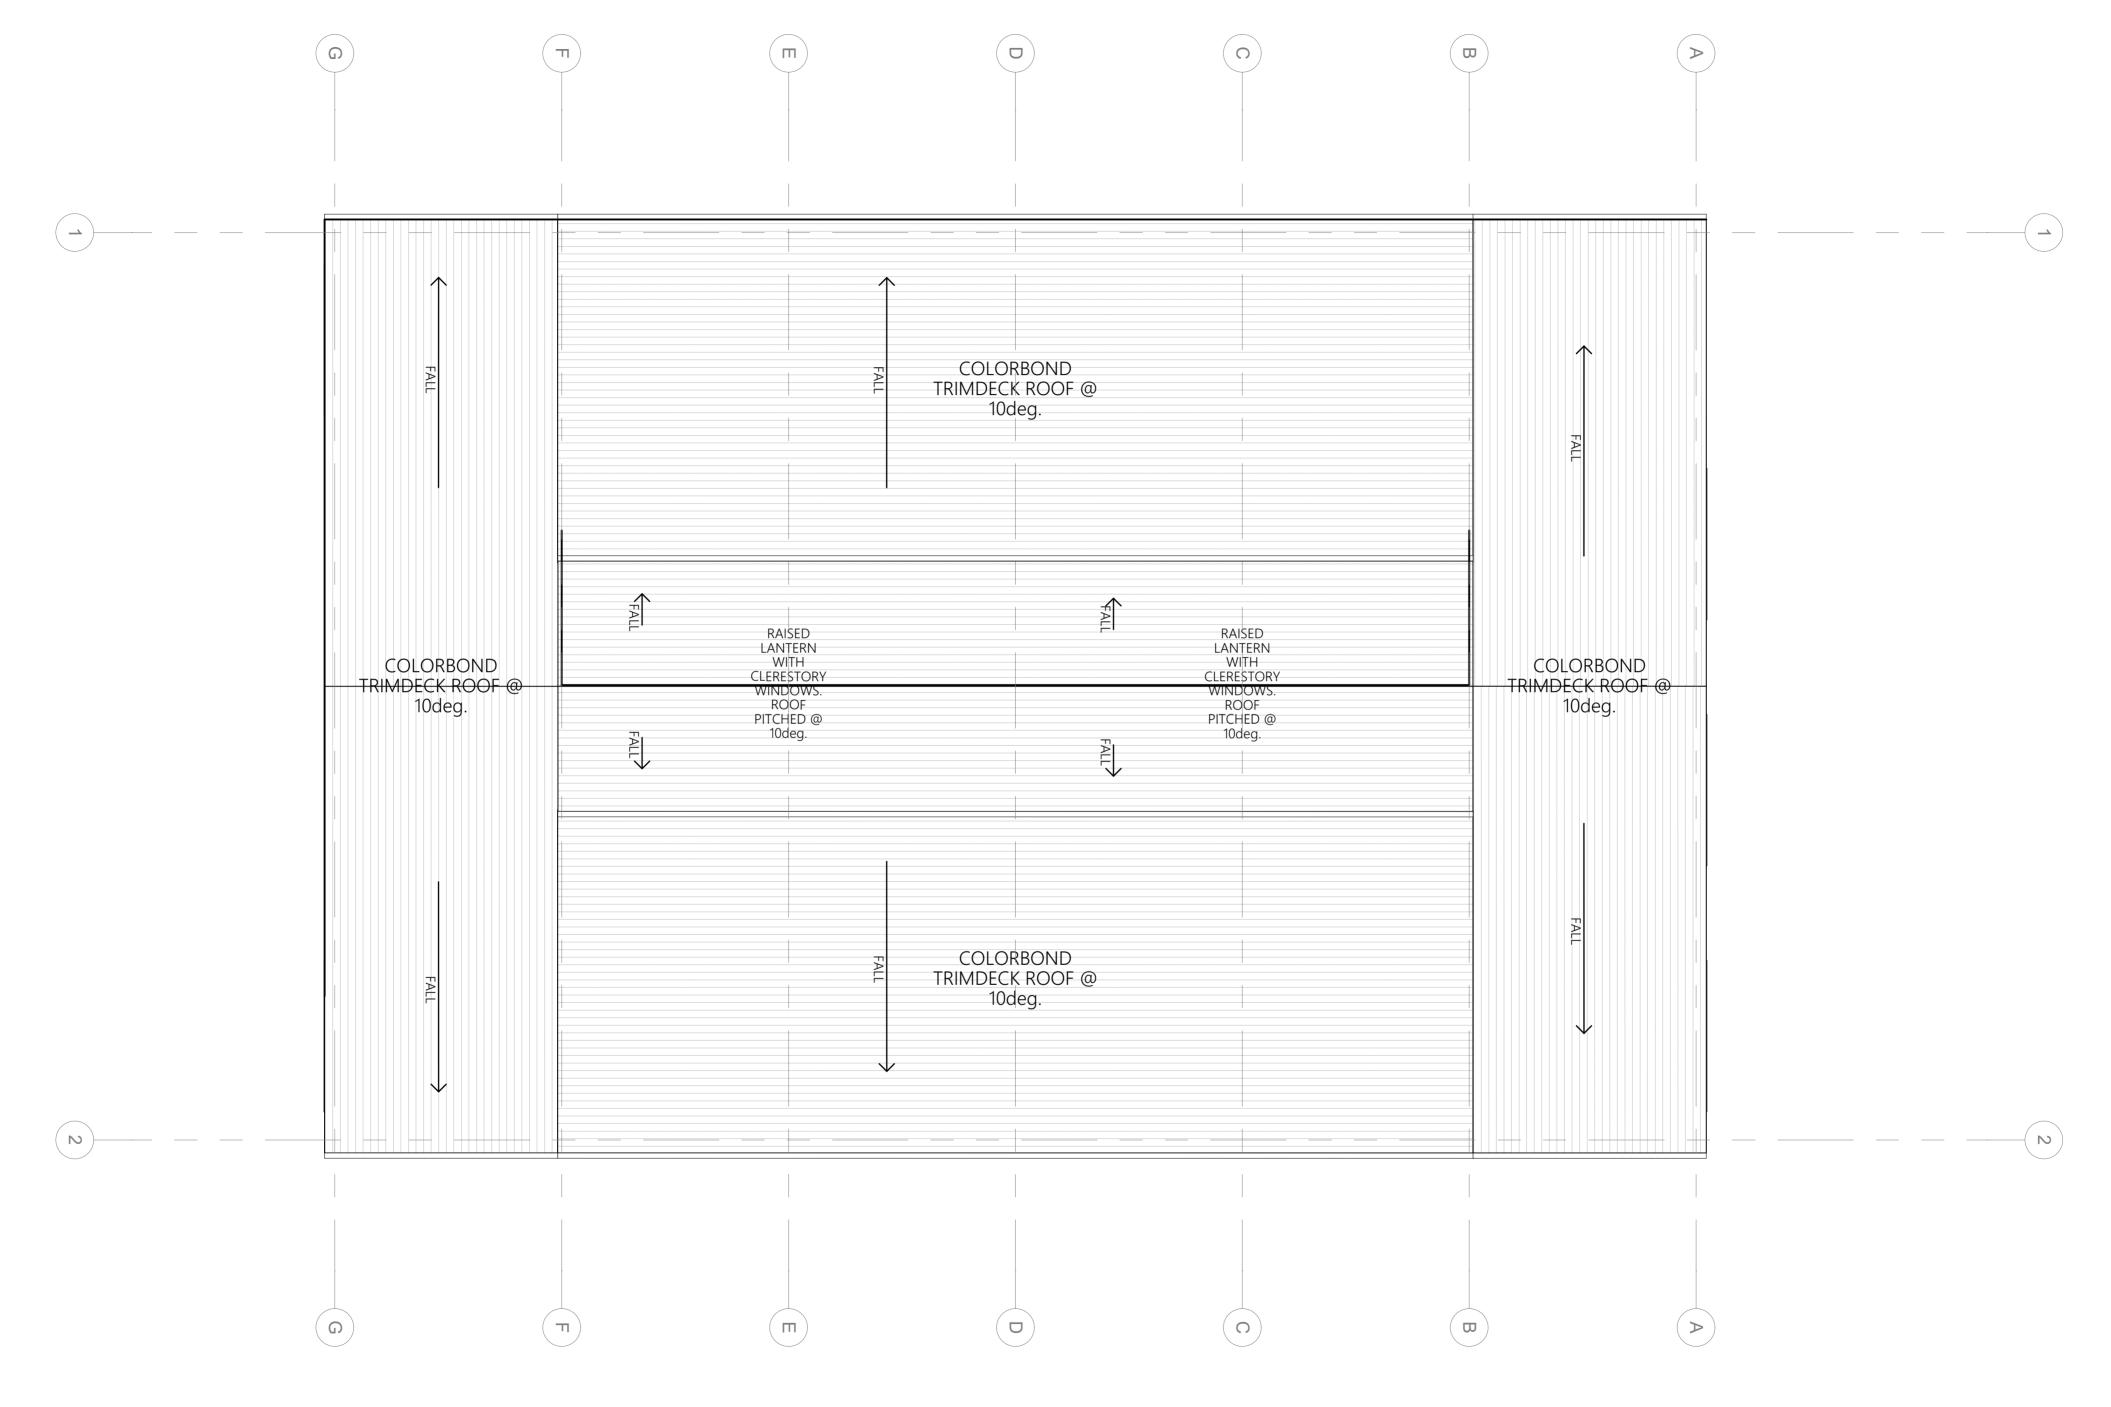

| LARAT<br>MWAY<br>SEUM | Sheet Title: | Job Number<br>MKM180 | Scale @ A2: | Version:                                | Sheet Number : TD 00 |
|-----------------------|--------------|----------------------|-------------|-----------------------------------------|----------------------|
| SEUM 🥌                | PLAN - ROOF  | Designed & Drawn:    | Date:       | v7.0                                    | P 09                 |
|                       |              | J. INEIL             | 9/12/2019   | Copyright reserved by MKM Constructions |                      |