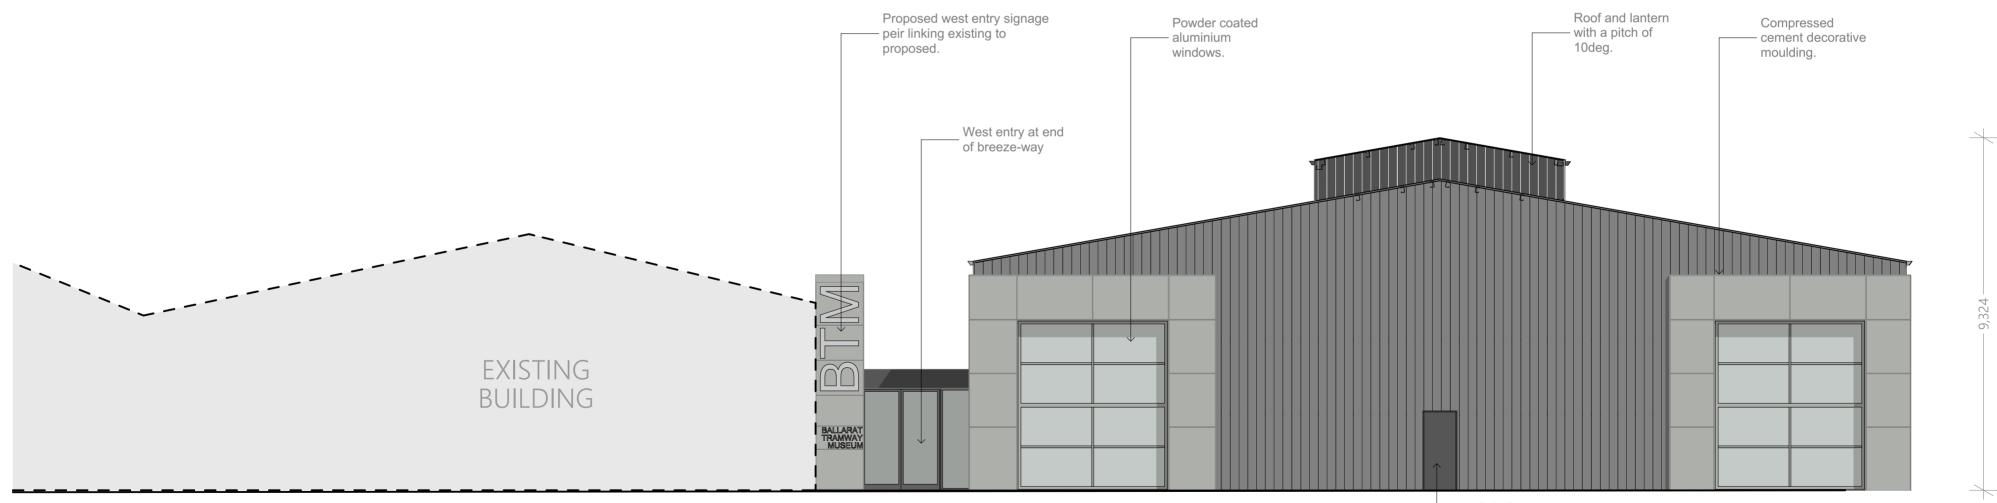

Project: BALLARAT TRAMWAY Project Address: 100 GILLIES STREET SOUTH, BALLARAT Client: BALLARAT BALLARAT TRAMWAY MUSEUM MUSEUM EXTENSION TRAMWAYS MUSEUM

| Sheet Title: | Job Number<br>MKM180 | Scale @ A2: | TOWN PLANNING                           | Sheet Number : TD 10 |
|--------------|----------------------|-------------|-----------------------------------------|----------------------|
| ELEVATIONS   | Designed & Drawn:    | Date:       | v7.0                                    | I P.10               |
|              | J. NEIL              | 9/12/2019   | Copyright reserved by MKM Constructions |                      |