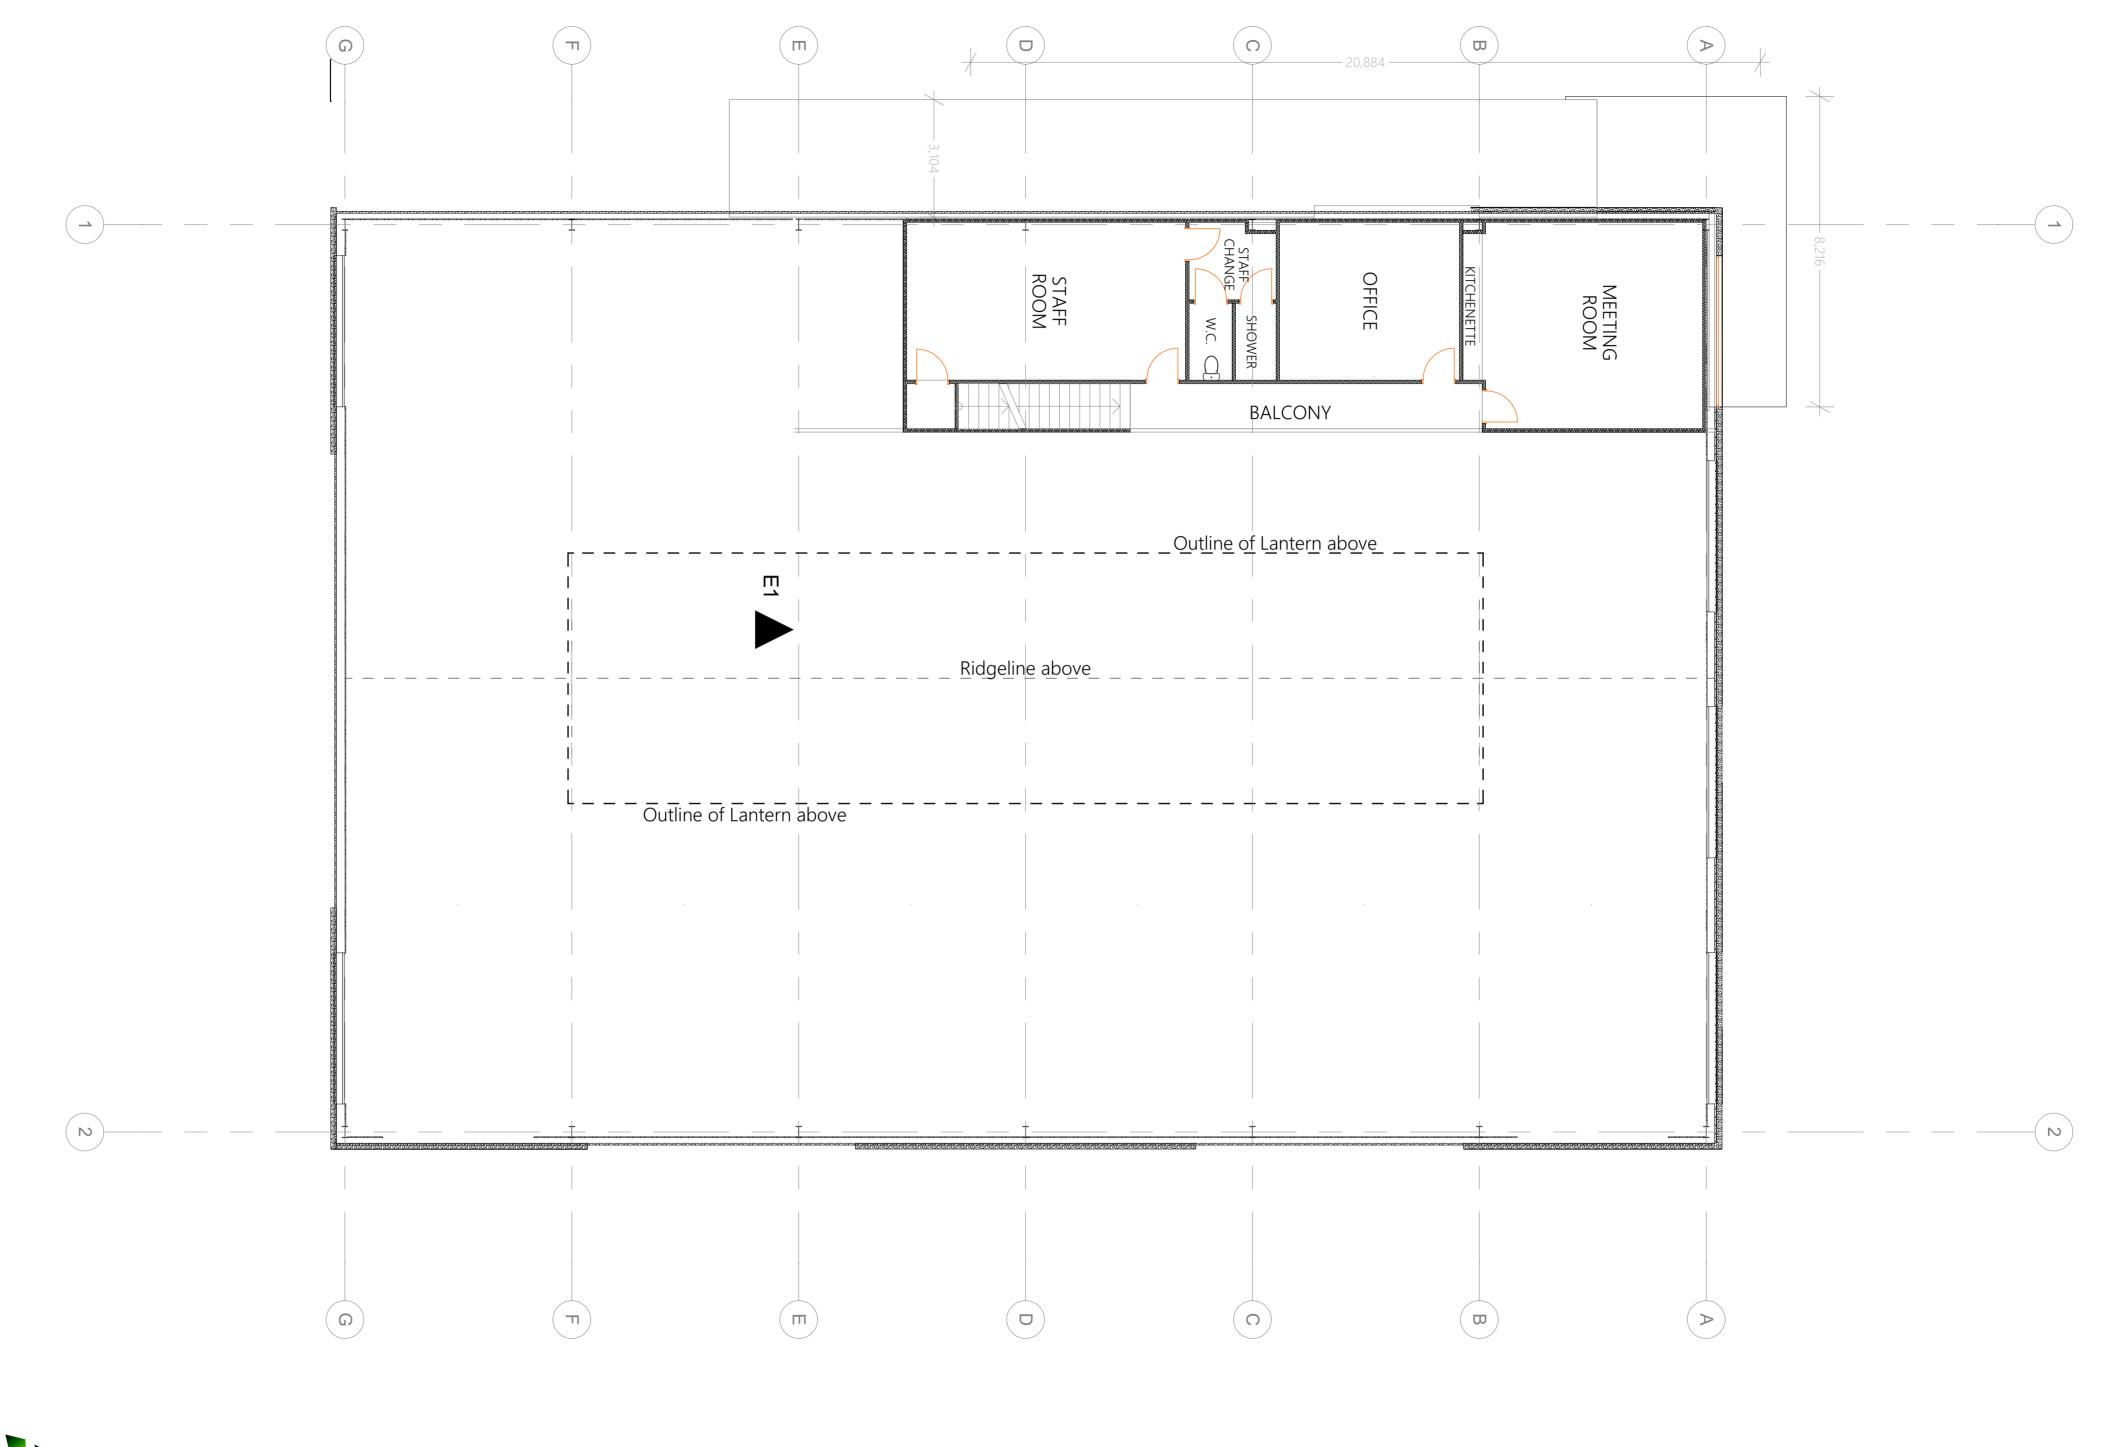

| Sheet Title:     | Job Number<br>MKM180         | Scale @ A2:        | Version:                                | Sheet Number : TD 00 |
|------------------|------------------------------|--------------------|-----------------------------------------|----------------------|
| SITE - MEZZANINE | Designed & Drawn:<br>J. NEIL | Date:<br>9/12/2019 | Copyright reserved by MKM Constructions | IP.Uð                |