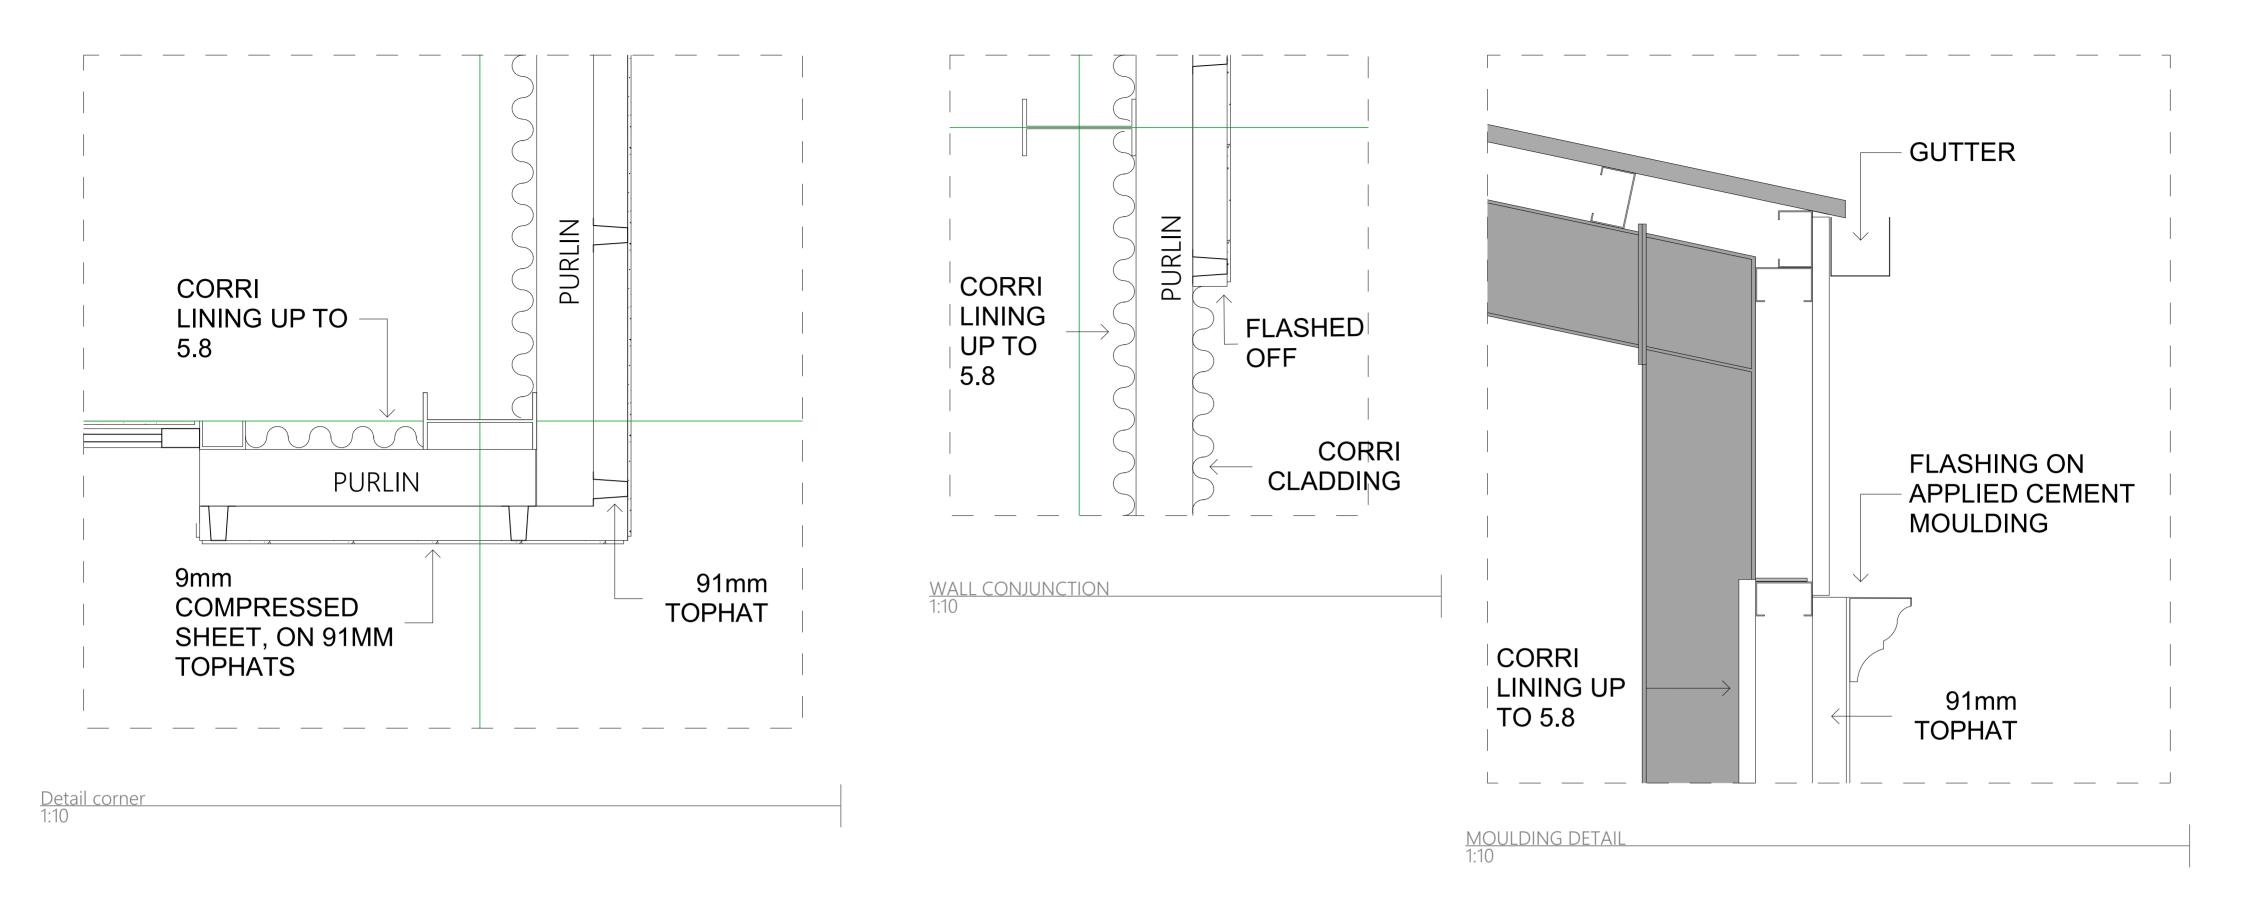

Project:<br/>BALLARAT TRAMWAYProject Address:<br/>100 GILLIES STREET<br/>SOUTH, BALLARATClient:<br/>BALLARAT<br/>TRAMWAYS MUSEUM

P.A. Door.

| Sheet Title: | Job Number<br>MKM180         | Scale @ A2:        | TOWN PLANNING                           | Sheet Number : TD 10 |
|--------------|------------------------------|--------------------|-----------------------------------------|----------------------|
| DETAILS      | Designed & Drawn:<br>J. NEIL | Date:<br>9/12/2019 | Copyright reserved by MKM Constructions | IP.12                |