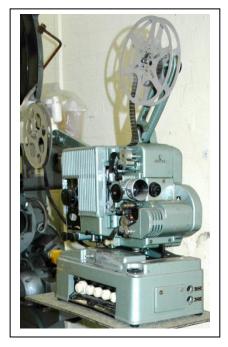

Initially they were travelling by train, carrying all their equipment by hand and placing them in boxes and suitcases. However after 1962 when they acquired their first automobile, travelling became less of a burden, nevertheless cumbersome and laborious.

They carried with them initially two portable projectors (second one as a backup) and at times travelled with a third in order to ensure that technology will not be letting them down at the time of film projection. At times the films were projected onto a white sheet of cloth because there was no proper screen to project it on at the venue they were using.