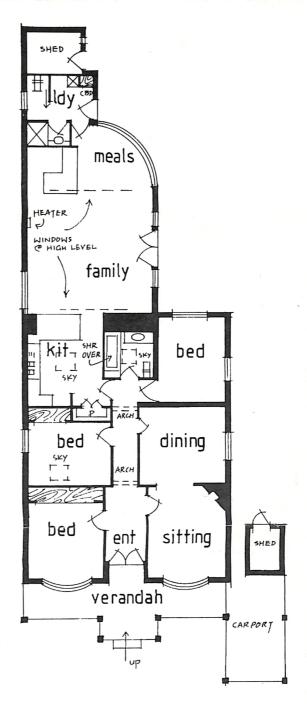

## MALVERN EAST 40 GRANT STREET

Impeccable detailing, delightful period features and a flexible floorplan.

The spacious layout includes a central arched hallway, elegant sitting room with open fireplace, formal dining room, three double bedrooms, two bathrooms, expertly planned new kitchen, overlooking enormous sun drenched family room with access to paved entertaining area and huge