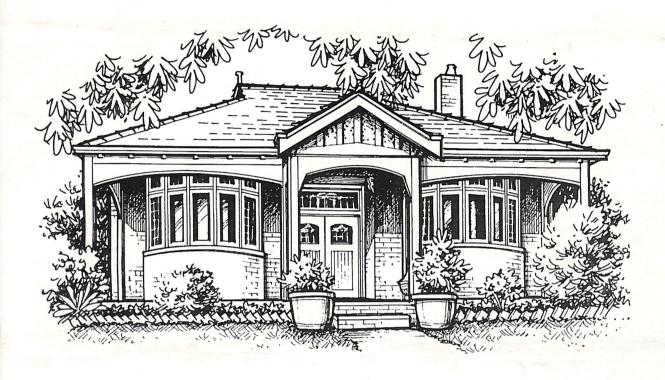

## MALVERN EAST 40 GRANT STREET

Impeccable detailing, delightful period features and a flexible floorplan.

The spacious layout includes a central arched hallway, elegant sitting room with open fireplace, formal dining room, three double bedrooms, two bathrooms, expertly planned new kitchen, overlooking enormous sun drenched family room with access to paved entertaining area and huge