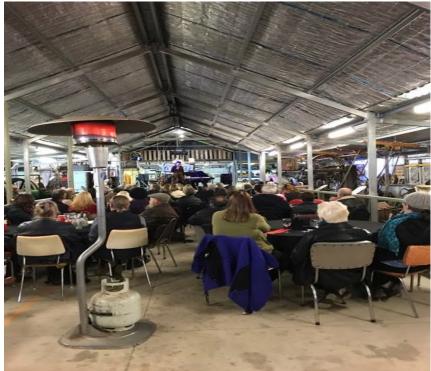

The concrete pour in progress at the fire shed extension

On Sunday 9<sup>th</sup> July The Maldon Vintage Machinery Museum hosted a Maldon in winter concert. Everyone had a great day and there is a possibility of the museum hosting more of these concerts in the future.

Maldon in Winter concert held at the museum.