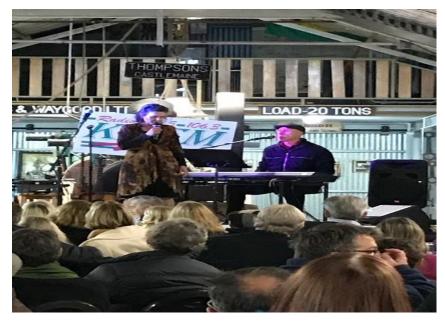

The concrete pour in progress at the fire shed extension

On Sunday 9<sup>th</sup> July The Maldon Vintage Machinery Museum hosted a Maldon in winter concert. Everyone had a great day and there is a possibility of the museum hosting more of these concerts in the future.

Maldon in Winter concert held at the museum.