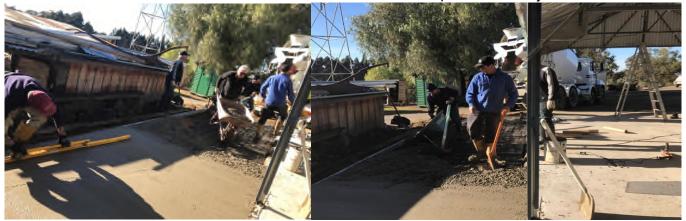

#### **Recent Events at the Museum**

On Saturday 1<sup>st</sup> July 2017 a working bee was held to pour concrete for the fire shed extension. All went well and thanks to the crew for the works completed on the job so far.

The concrete pour in progress at the fire shed extension

On Sunday 9<sup>th</sup> July The Maldon Vintage Machinery Museum hosted a Maldon in winter concert. Everyone had a great day and there is a possibility of the museum hosting more of these concerts in the future.