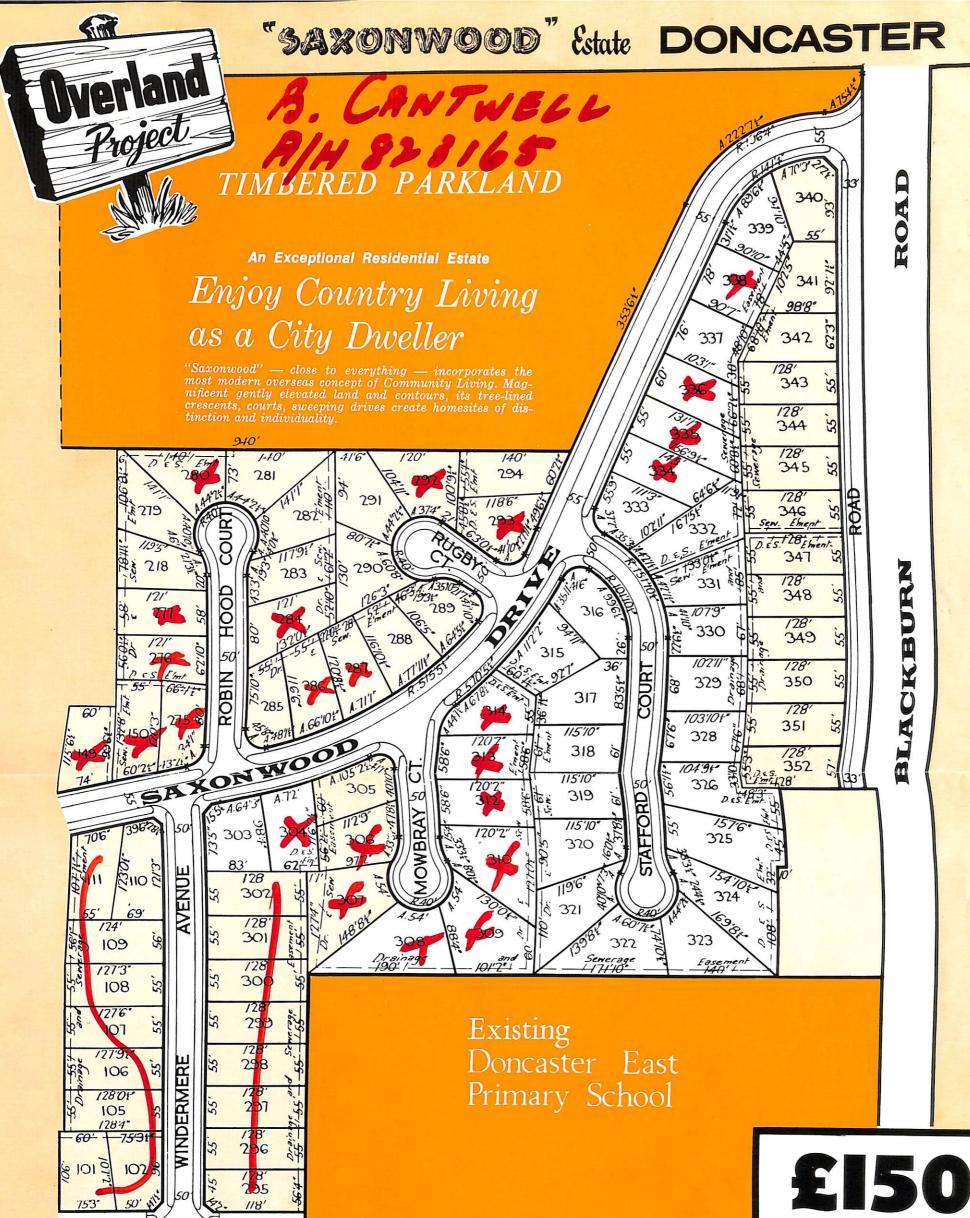

## SMITH & O'SHAUGHNESSY

Pty. Ltd.

ANDINO DE State DONCAST

900 DONCASTER ROAD, EAST DONCASTER TEL. 848 1633 A.H. 848 2552

tree-lined crescents, courts and sweeping drives. overseas concept of community living, featuring contours An Exceptional Subdivision incorporating the most modern BLACKBURN

## Featuring tree-lined crescents, courts, sweeping drives **AMENITIES**

**GEORGE** 

ROADS: Fully sealed bitumen. ELEC., WATER, GAS: Each lot.

DRAINAGE: Full underground drainage and easement drains to council specifications.

FOOTPATHS: Concrete footpaths, kerbs, channels.

SHOPS: Various shopping centres in Doncaster Road and Blackburn Road (opp. Estate).

TRANSPORT: Tramways bus direct to city and bus to Mitcham station passes Estate.

STREET

MEDICAL CENTRE: In Doncaster Rd.

CHURCHES: Within walking distance of Estate.

TITLE: Clear title to each allotment.

SCHOOLS: Existing Primary School adjacent Estate in Blackburn Road. Site for Post-Primary School opposite the Estate in George Street.

PARKLANDS: Beautiful timbered park and recreational grounds abut Estate.

Blackburn Rd. off Doncaster Rd., DONCASTER

**Deposit** 

(\$300)

• £12/10/- per Month (\$25)

Plus Interest at 7% adjusted and payable quarterly.