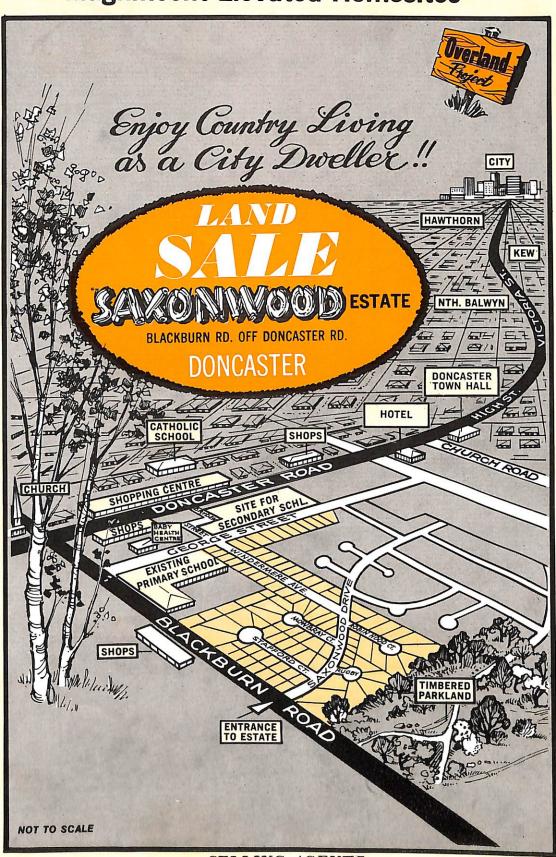

## SMITH & O'SHAUGHNESSY

Pty. Ltd.

ANDINO DE State DONCAST

900 DONCASTER ROAD, EAST DONCASTER TEL. 848 1633 A.H. 848 2552

tree-lined crescents, courts and sweeping drives. overseas concept of community living, featuring contours An Exceptional Subdivision incorporating the most modern BLACKBURN

## Featuring tree-lined crescents, courts, sweeping drives **AMENITIES**

**GEORGE** 

ROADS: Fully sealed bitumen. ELEC., WATER, GAS: Each lot.

DRAINAGE: Full underground drainage and easement drains to council specifications.

FOOTPATHS: Concrete footpaths, kerbs, channels.

SHOPS: Various shopping centres in Doncaster Road and Blackburn Road (opp. Estate).

TRANSPORT: Tramways bus direct to city and bus to Mitcham station passes Estate.

STREET

MEDICAL CENTRE: In Doncaster Rd.

CHURCHES: Within walking distance of Estate.

TITLE: Clear title to each allotment.

SCHOOLS: Existing Primary School adjacent Estate in Blackburn Road. Site for Post-Primary School opposite the Estate in George Street.

PARKLANDS: Beautiful timbered park and recreational grounds abut Estate.

Blackburn Rd. off Doncaster Rd., DONCASTER

**Deposit** 

(\$300)

• £12/10/- per Month (\$25)

Plus Interest at 7% adjusted and payable quarterly.