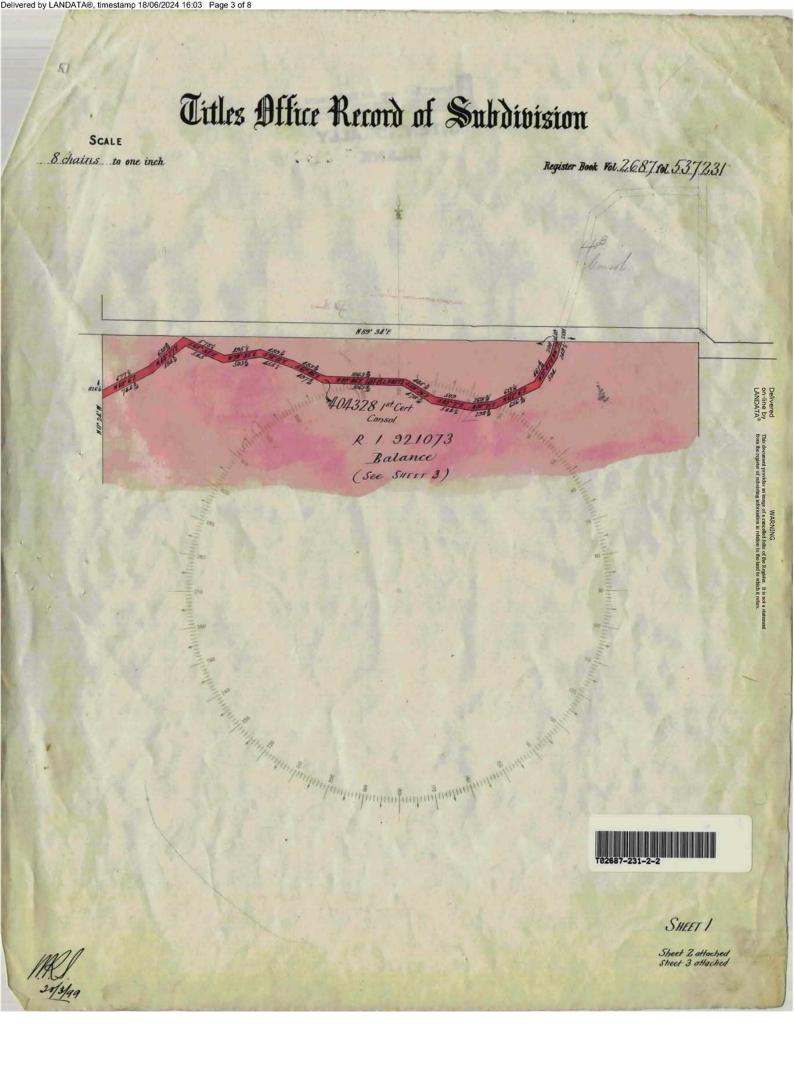

## ertificate of Citle,

The Mutual Assurance Society of Mictoria Limited of 10 406 Wolling Sheet Welbourne in the County of Sourte now the proprietor of an Estate in Fee-simple, subject to the Encumbrances notified hereunder in All those pieces of Land, delineated and colored red on the Map in the margin, Containing one thousand by hundred and forty-one acres three roods and thirty one perches or thereabouts being Crown Sections Twelve and Fifteen and Fart of Grown Section Twenty Parish of Warrandyle County of Exelyn.