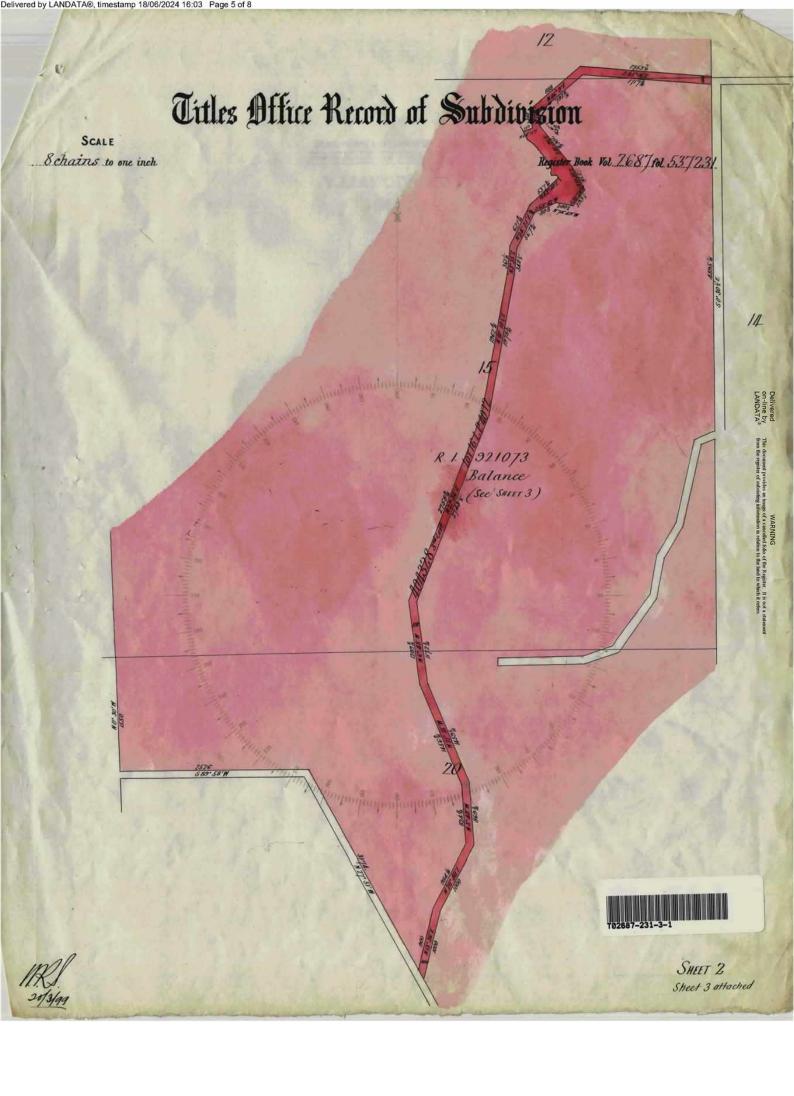

## ertificate of Citle,

The Mutual Assurance Society of Mictoria Limited of 10 406 Wolling Sheet Welbourne in the County of Sourte now the proprietor of an Estate in Fee-simple, subject to the Encumbrances notified hereunder in All those pieces of Land, delineated and colored red on the Map in the margin, Containing one thousand by hundred and forty-one acres three roods and thirty one perches or thereabouts being Crown Sections Twelve and Fifteen and Fart of Grown Section Twenty Parish of Warrandyle County of Exelyn.