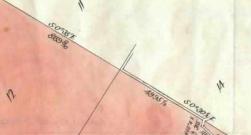

## ertificate of Citle,

The Mutual Assurance Society of Mictoria Limited of 10 406 Wolling Sheet Welbourne in the County of Sourte now the proprietor of an Estate in Fee-simple, subject to the Encumbrances notified hereunder in All those pieces of Land, delineated and colored red on the Map in the margin, Containing one thousand by hundred and forty-one acres three roods and thirty one perches or thereabouts being Crown Sections Twelve and Fifteen and Fart of Grown Section Twenty Parish of Warrandyle County of Exelyn.