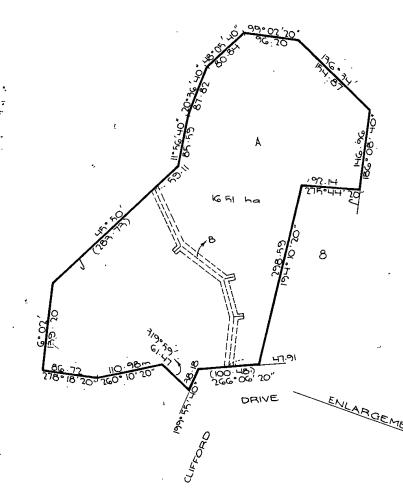

The document is invalid if this cover sheet is removed or altered.

DENYS LYONEL TOLLEMACHE OPPE of Manor Farm Newnham Basingstoke - - -Hants England Director as to seventy four equal undivided One - - - hundredth parts or shares HENRY BISSETT JOHNSON of "Yarra Brae" - - -Wonga Park Primary Producer as to twenty five equal undivided One - - -hundredth parts or shares and FRANK ERIC SHIER of 16 Salisbury Street-Balwyn Director as to One equal undivided One hundredth part or share -are proprietors as TENANTS IN COMMON of an estate in fee simple subject -to the encumbrances notified hereunder in all that piece of land in the --Parish of Warrandyte County of Evelyn being part of LotA on Plan of - --Subdivision No.124608 and being part of Crown Section 6 which land is --shown enclosed by continuous lines on the map on the sheet annexed hereto-

## ENCUMBRANCES REFERRED TO

As to the land shown marked B -

THE EASEMENT to the State Electricity Commission of Victoria created by - - Instrument H472931 -

PLAN CP. 156294 . AFRECIS LAND HEREIN

Derived From Vol.8769 Fol.265 <sup>•</sup> K529055

MEASUREMENTS ARE IN METRES

ANNEXED SHEET REFERRED TO IN CERTIFICATE OF TITLE YOL. 9558 FOL. 669 ASSISTANT REGISTRAR OF TITLES

Delivered on-line by

.

Delivered TA®, timestamp 10/07/2024 16:50 Page 6 of 6 ÷ Ş :. Natural Resources and Environment AGRICULTURE + RESOURCES + CONSERVATION + LAND MANAGEMENT Intentionally BLANK