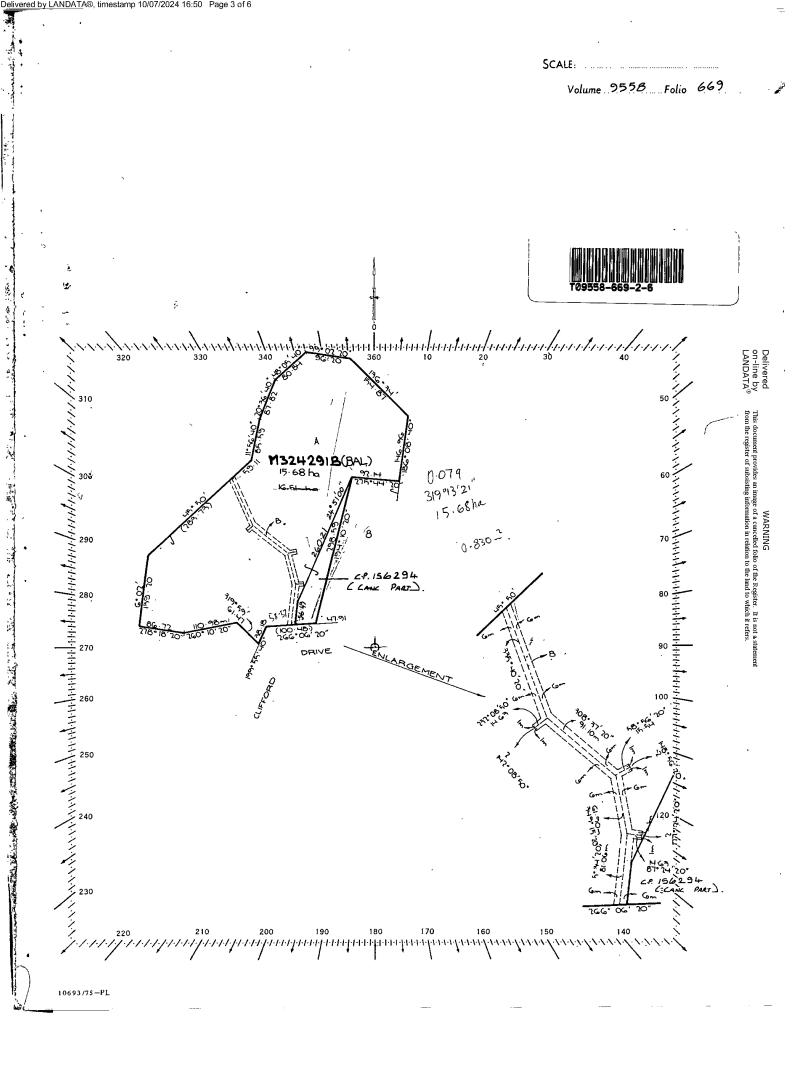

The document is invalid if this cover sheet is removed or altered.

DENYS LYONEL TOLLEMACHE OPPE of Manor Farm Newnham Basingstoke - - -Hants England Director as to seventy four equal undivided One - - - hundredth parts or shares HENRY BISSETT JOHNSON of "Yarra Brae" - - -Wonga Park Primary Producer as to twenty five equal undivided One - - -hundredth parts or shares and FRANK ERIC SHIER of 16 Salisbury Street-Balwyn Director as to One equal undivided One hundredth part or share -are proprietors as TENANTS IN COMMON of an estate in fee simple subject -to the encumbrances notified hereunder in all that piece of land in the --Parish of Warrandyte County of Evelyn being part of LotA on Plan of - --Subdivision No.124608 and being part of Crown Section 6 which land is --shown enclosed by continuous lines on the map on the sheet annexed hereto-

## ENCUMBRANCES REFERRED TO

As to the land shown marked B -

THE EASEMENT to the State Electricity Commission of Victoria created by - - Instrument H472931 -

PLAN CP. 156294 . AFRECIS LAND HEREIN

Derived From Vol.8769 Fol.265 <sup>•</sup> K529055

MEASUREMENTS ARE IN METRES

ANNEXED SHEET REFERRED TO IN CERTIFICATE OF TITLE YOL. 9558 FOL. 669 ASSISTANT REGISTRAR OF TITLES

Delivered on-line by

.

Delivered TA®, timestamp 10/07/2024 16:50 Page 6 of 6 ÷ Ş :. Natural Resources and Environment AGRICULTURE + RESOURCES + CONSERVATION + LAND MANAGEMENT Intentionally BLANK