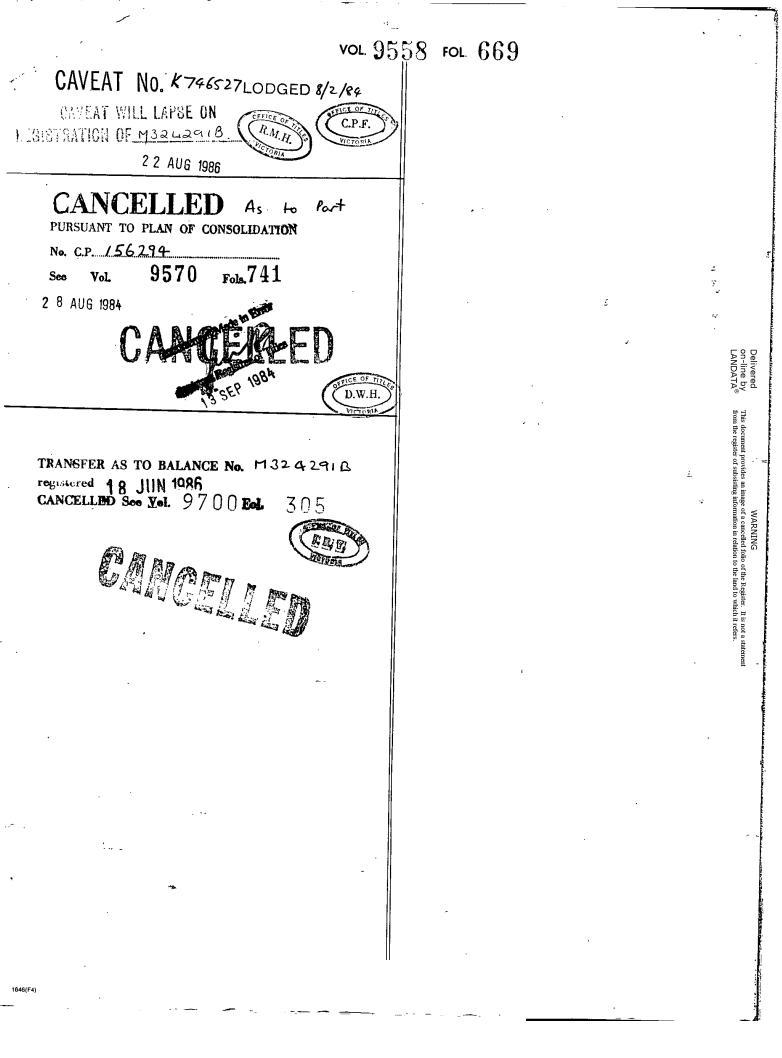

## ENCUMBRANCES REFERRED TO

As to the land shown marked B -

THE EASEMENT to the State Electricity Commission of Victoria created by - - Instrument H472931 -

PLAN CP. 156294 . AFRECIS LAND HEREIN

Derived From Vol.8769 Fol.265 <sup>•</sup> K529055