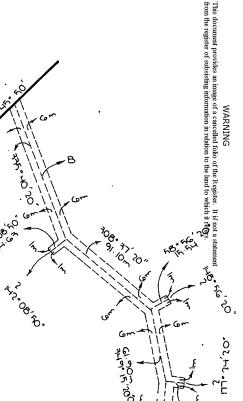

## ENCUMBRANCES REFERRED TO

As to the land shown marked B -

THE EASEMENT to the State Electricity Commission of Victoria created by - - Instrument H472931 -

PLAN CP. 156294 . AFRECIS LAND HEREIN

Derived From Vol.8769 Fol.265 <sup>•</sup> K529055