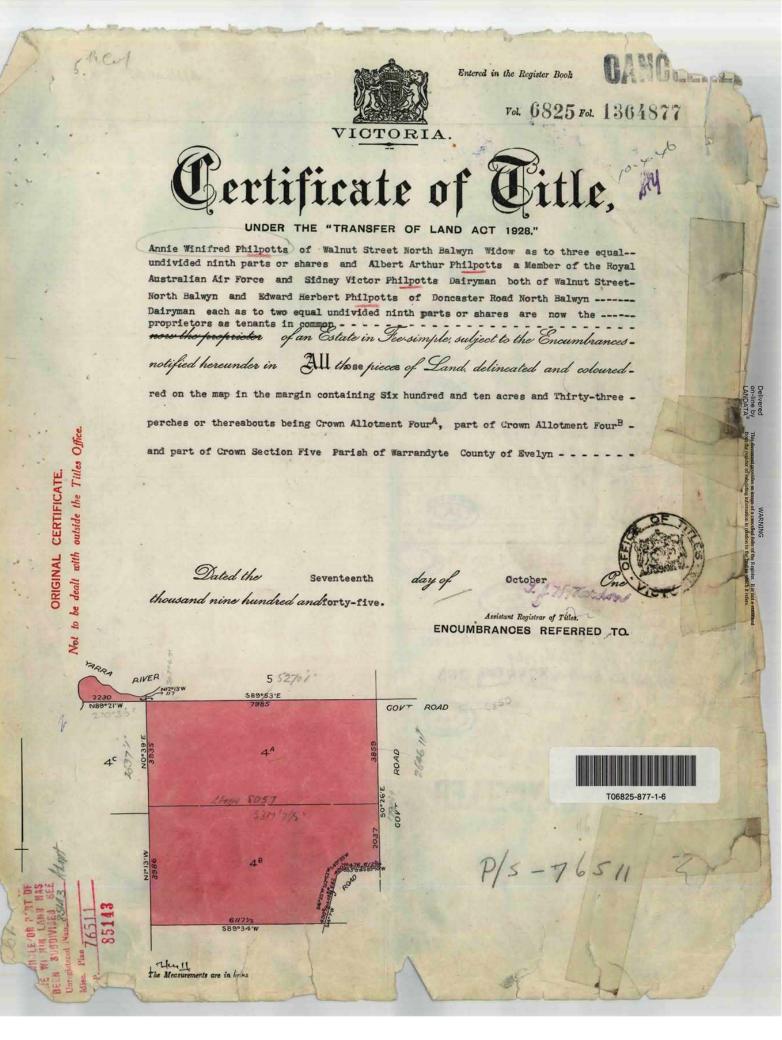

The document is invalid if this cover sheet is removed or altered.

Vol. 5019 Fol. 1003692 Transfer. 1971420 Application. nterest of WIFRED PHILPOTTS . who died on 31st May Probate of her Will has been granted to - -SIDNEY VICTOR PHILPOTTS of 7 Almond Street - - -North Balwyn Dairyman DATED 3rd May 1965 No. C205845 ALBERT ARTHUR PHILPOTTS of 23 View Hill Road and EDWARD HERBERT PHILPOTTS of 226 Doncaster Road each as to Two equal undivided ninth parts or shares and SIDNEY VICTOR PHILPOTTS of 7 Almond Street as to Five equal undivided minth parts or shares all of North Balwyn Dairymen are now proprietors as TENANTS IN COMMON Registered Zoth, October 1965 No. C840827 E OF TT G.MeK MANBYLIN AS TO PART No. C773913 see Vol 8675 Fel 078 Lot 2 area: 3 - 01-16" CAVEAT NO. 099733 LODGED -7 JUN 1968 CAVEAT LAPSED 1 2 AUG 1969 TPICE OF THE B.D.D. TRANSFER AS TO BALANCE No. D 450401 registered 17th July 1969 CANCELLED See Vol. 8788 Foll 369 R.L.E. GANGELLED