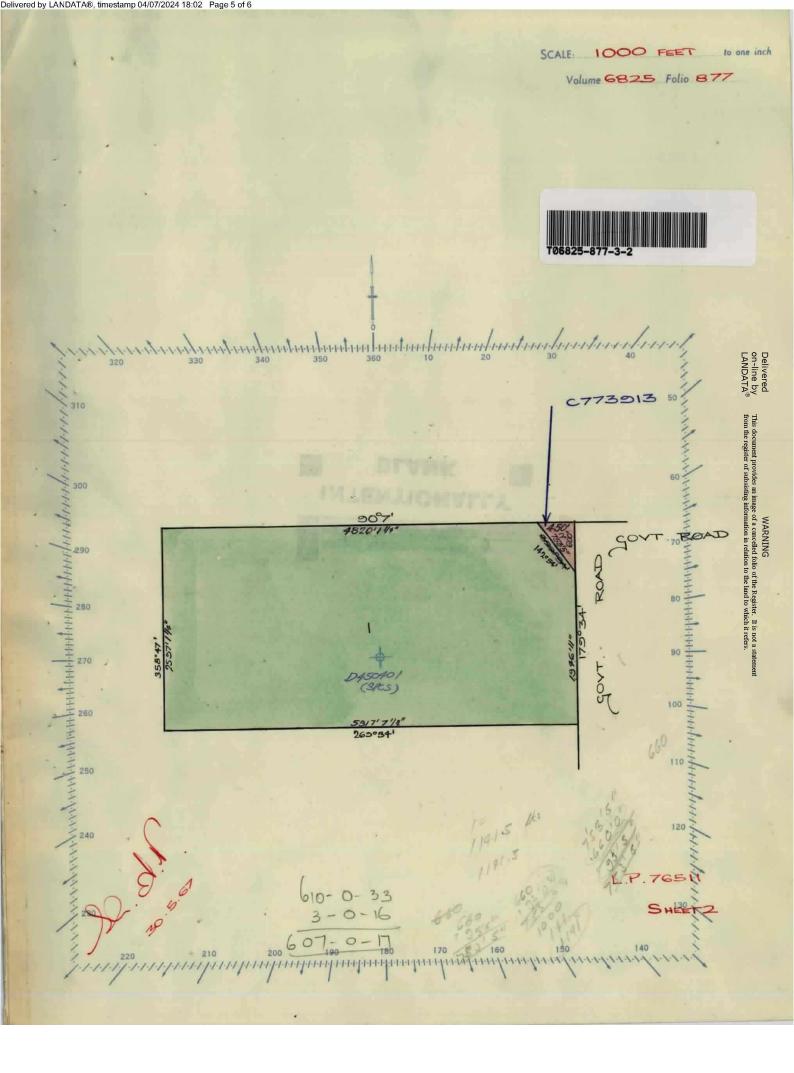

The document is invalid if this cover sheet is removed or altered.

Vol. 5019 Fol. 1003692 Transfer. 1971420 Application. nterest of WIFRED PHILPOTTS . who died on 31st May Probate of her Will has been granted to - -SIDNEY VICTOR PHILPOTTS of 7 Almond Street - - -North Balwyn Dairyman DATED 3rd May 1965 No. C205845 ALBERT ARTHUR PHILPOTTS of 23 View Hill Road and EDWARD HERBERT PHILPOTTS of 226 Doncaster Road each as to Two equal undivided ninth parts or shares and SIDNEY VICTOR PHILPOTTS of 7 Almond Street as to Five equal undivided minth parts or shares all of North Balwyn Dairymen are now proprietors as TENANTS IN COMMON Registered Zoth, October 1965 No. C840827 E OF TT G.MeK MANBYLIN AS TO PART No. C773913 see Vol 8675 Fel 078 Lot 2 area: 3 - 01-16" CAVEAT NO. 099733 LODGED -7 JUN 1968 CAVEAT LAPSED 1 2 AUG 1969 TPICE OF THE B.D.D. TRANSFER AS TO BALANCE No. D 450401 registered 17th July 1969 CANCELLED See Vol. 8788 Foll 369 R.L.E. GANGELLED