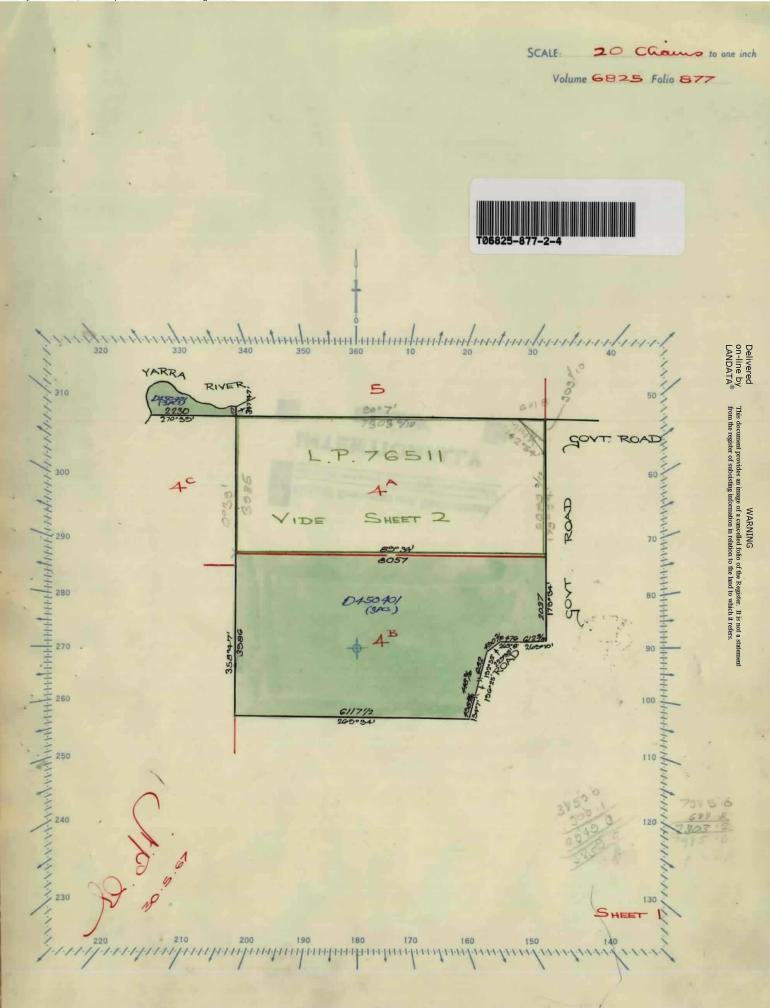

The document is invalid if this cover sheet is removed or altered.

Vol. 5019 Fol. 1003692 Transfer. 1971420 Application. nterest of WIFRED PHILPOTTS . who died on 31st May Probate of her Will has been granted to - -SIDNEY VICTOR PHILPOTTS of 7 Almond Street - - -North Balwyn Dairyman DATED 3rd May 1965 No. C205845 ALBERT ARTHUR PHILPOTTS of 23 View Hill Road and EDWARD HERBERT PHILPOTTS of 226 Doncaster Road each as to Two equal undivided ninth parts or shares and SIDNEY VICTOR PHILPOTTS of 7 Almond Street as to Five equal undivided minth parts or shares all of North Balwyn Dairymen are now proprietors as TENANTS IN COMMON Registered Zoth, October 1965 No. C840827 E OF TT G.MeK MANBYLIN AS TO PART No. C773913 see Vol 8675 Fel 078 Lot 2 area: 3 - 01-16" CAVEAT NO. 099733 LODGED -7 JUN 1968 CAVEAT LAPSED 1 2 AUG 1969 TPICE OF THE B.D.D. TRANSFER AS TO BALANCE No. D 450401 registered 17th July 1969 CANCELLED See Vol. 8788 Foll 369 R.L.E. GANGELLED