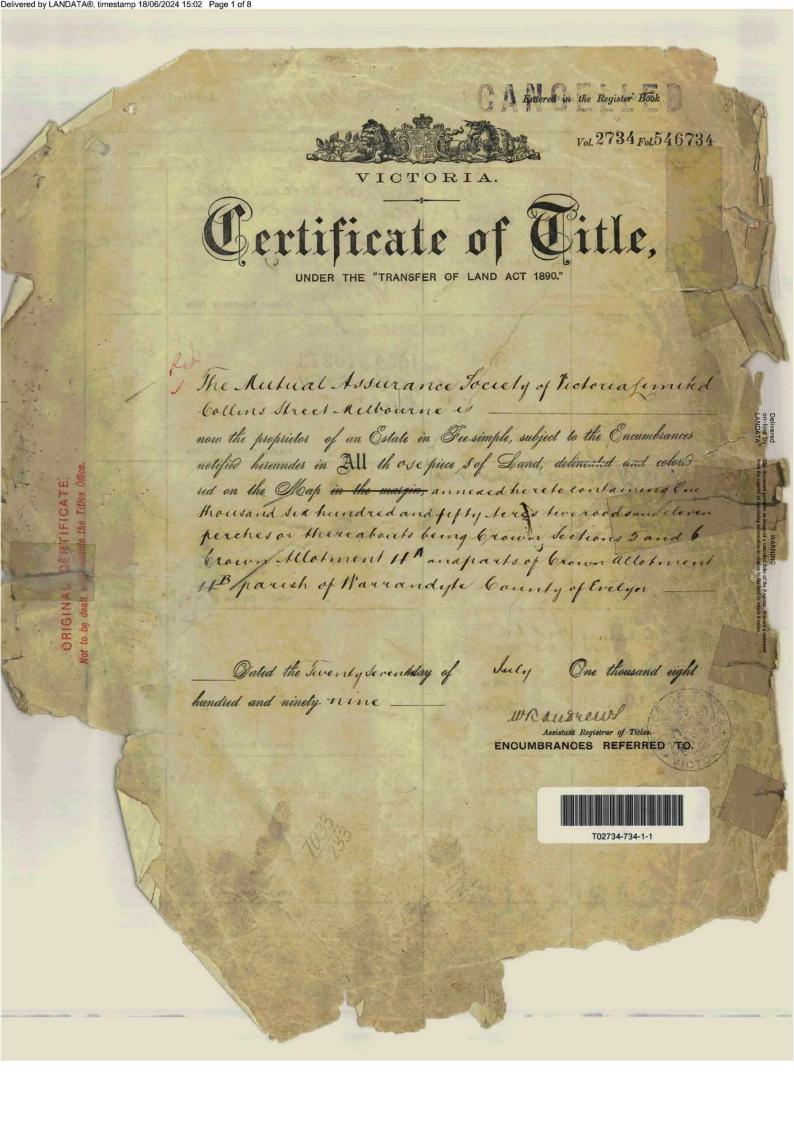

## **Imaged Document Cover Sheet**

The document following this cover sheet is an imaged document supplied by LANDATA®, Secure Electronic Registries Victoria.

| Document Type                | Cancelled Title  |
|------------------------------|------------------|
| Document Identification      | 2734/734         |
| Number of Pages              | 8                |
| (excluding this cover sheet) |                  |
| Document Assembled           | 18/06/2024 15:02 |