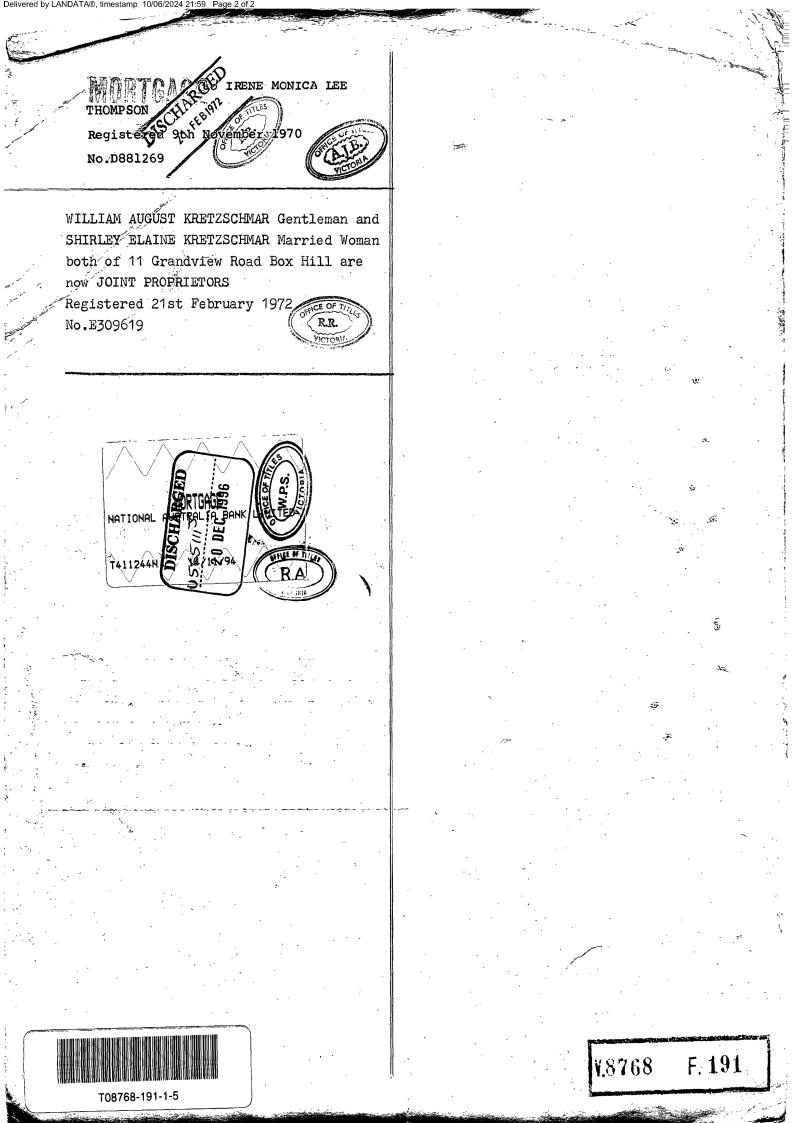

03/12/2009 03/12/2009 AG903885W Y

TRANSMISSION APPLICATION FROM: WILLIAM AUGUST KRETZSCHMAR SHIRLEY ELAINE KRETZSCHMAR TO:

PAMELA HELEN KRETZSCHMAR

RESULTING PROPRIETORSHIP: Estate Fee Simple Sole Proprietor PAMELA HELEN KRETZSCHMAR of 7 JUMPING CREEK ROAD WONGA PARK VIC 3115 Legal Personal Representative(s) of WILLIAM AUGUST KRETZSCHMAR who died on 20/07/1998 AG903885W 03/12/2009

03/12/2009 03/12/2009 AG903886U Y

TRANSFER OF LAND BY ENDORSEMENT FROM: PAMELA HELEN KRETZSCHMAR TO: PAMELA HELEN KRETZSCHMAR RESULTING PROPRIETORSHIP: Estate Fee Simple Sole Proprietor PAMELA HELEN KRETZSCHMAR of 7 JUMPING CREEK ROAD WONGA PARK VIC 3115 AG903886U 03/12/2009

#### REGISTERED PROPRIETOR

Estate Fee Simple Joint Proprietors WILLIAM AUGUST KRETZSCHMAR SHIRLEY ELAINE KRETZSCHMAR both of 11 GRANDVIEW ROAD BOX HILL E309619 21/02/1972