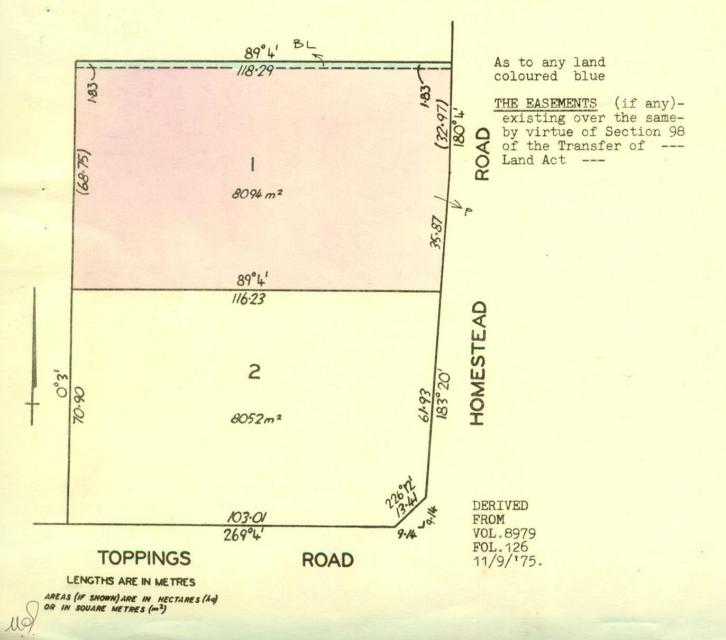

### LAND DESCRIPTION

Lot 1 on Plan of Subdivision 115442. PARENT TITLE Volume 08979 Folio 126 Created by instrument LP115442 11/09/1975

# DIAGRAM LOCATION

SEE LP115442 FOR FURTHER DETAILS AND BOUNDARIES