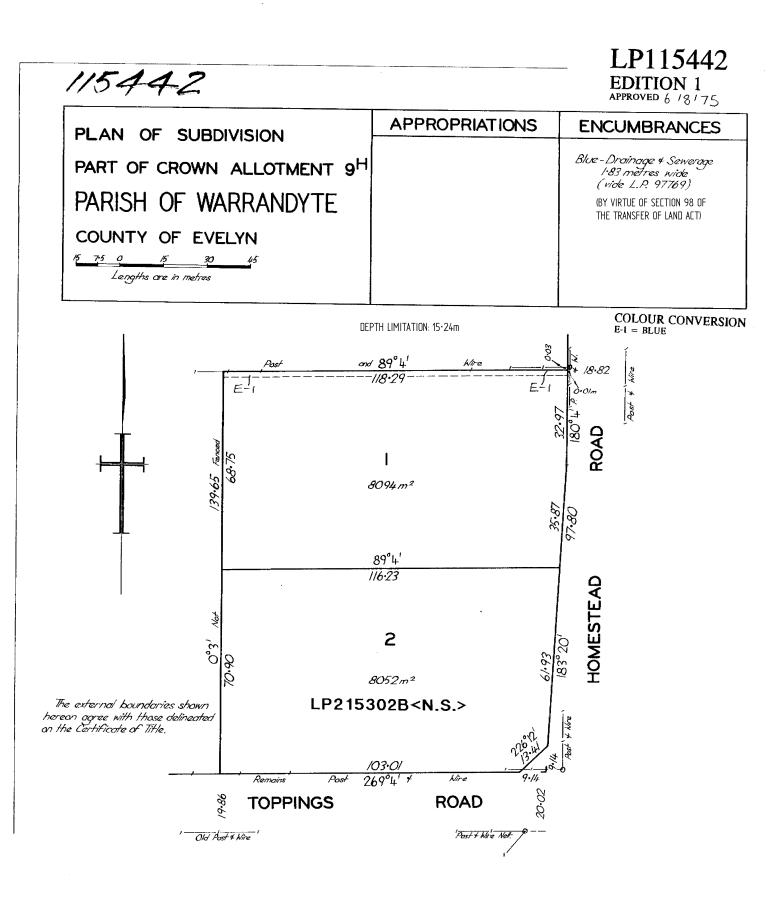

The document is invalid if this cover sheet is removed or altered.

-

FOR APPROPRIATIONS, ETC, SEE BACK HEREOF SUBDIVISIONAL CERTIFICATE OF TITLE V. 8979 F. 126

## FOR TITLE REFERENCES TO LOTS SEE PARCELS INDEX

LODGED BY AUGHTERSON GIBLETT AND WILLIAMS.

DEALING No. DATE 6" / MAY/ 1975

DECLARED BY JOHN WILLIS HUMPHREYS

ON 2157/ NOV/1974

••••••

·····

COUNCIL SHIRE OF LILLYDALE

-

DATE OF CONSENT 14 APR / 1975

.

PLAN APPROVED. DATE 6<sup>™</sup> / AUG / 1975TIME 3:15<sup>B.m.</sup>

ENCUMBRANCES.

.

BLUE -' DRAINAGE AND SEWERAGE. 1.83 METRES WIDE. (VIDE L.P. 97769).