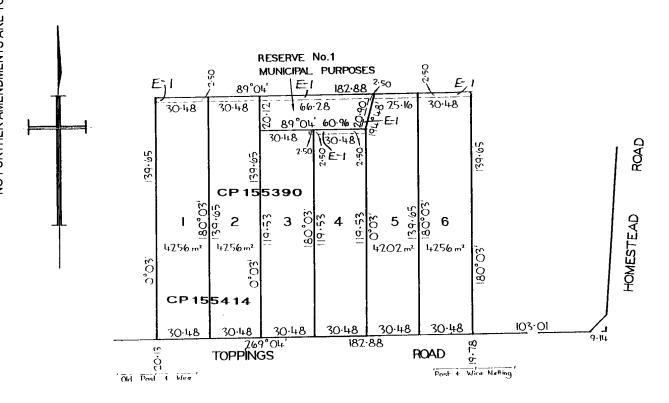

## LP131490N

EDITION 1 APPROVED 10/12/79

PLAN OF SUBDIVISION
PART OF CROWN ALLOTMENT 9<sup>H</sup>
PARISH OF WARRANDYTE
COUNTY OF EVELYN
15 125 0 25 50 75
Langths are in metres

APPROPRIATIONS
ENCUMBRANCES

Blue - Drainage 4 Sewarage

Blue - Drainage 4 Sewarage

CT Vol 8979-127

DEPTH LIMITATION: 15.24m

COLOUR CONVERSION E-1 = BLUE

The external boundaries shown hereon agree with those defineated on the  ${\cal C}/{\cal T}$  .