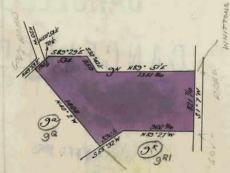

## Certificate of Title,

UNDER THE "TRANSFER OF LAND ACT 1915."

Charles Henry Fulford of Wonga Park near Croydon now the proprietor of an Estate in Fee-simple, subject to the Encumbrances notified hereunder in All the piece of Land, delineated and coloured W the surface and down to the depth of fifty feet below the surface of ALL THAT piece of land delineated and colored purple on the map in the margin, containing Sixteenacres Three roods Thirty-five perches and one-half of a perch or thereabouts, being part of Crown Allotment Nine Parish of Warrandyte County of Evelyn -