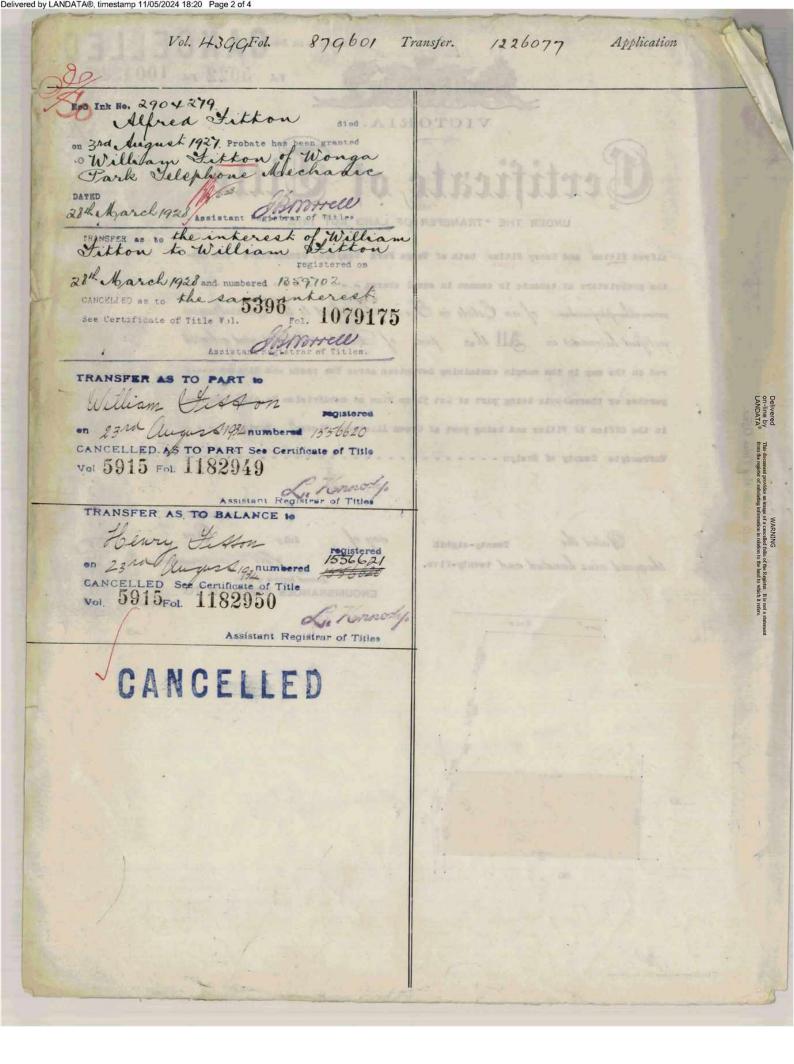

## Certificate of Title,

UNDER THE "TRANSFER OF LAND ACT 1915."

Alfred Fitton and Henry Fitton both of Wonga Park Croydon Orchardists are nowthe proprietors as tenants in common in equal shares --now the proprietor of an Estate in Tec-simple, subject to the Encumbrances
notified hereunder in All that piece of Land, defineated and coloured
red on the map in the margin containing Seventeen acres Two roods and Sixteen ---perches or thereabouts being part of Lot 51 on Plan of Subdivision No.4315 lodged-in the Office of Titles and being part of Crown Allotment Eleven Parish of - - -

Saled the Twenty-eighth thousand nine hundred and twenty-five.

day of

July

One

alerson

Assistant Registrar of Titles.

ENCUMBRANCES REFERRED TO.

50 - 150 - 150 - 150 - 150 - 150 - 150 - 150 - 150 - 150 - 150 - 150 - 150 - 150 - 150 - 150 - 150 - 150 - 150 - 150 - 150 - 150 - 150 - 150 - 150 - 150 - 150 - 150 - 150 - 150 - 150 - 150 - 150 - 150 - 150 - 150 - 150 - 150 - 150 - 150 - 150 - 150 - 150 - 150 - 150 - 150 - 150 - 150 - 150 - 150 - 150 - 150 - 150 - 150 - 150 - 150 - 150 - 150 - 150 - 150 - 150 - 150 - 150 - 150 - 150 - 150 - 150 - 150 - 150 - 150 - 150 - 150 - 150 - 150 - 150 - 150 - 150 - 150 - 150 - 150 - 150 - 150 - 150 - 150 - 150 - 150 - 150 - 150 - 150 - 150 - 150 - 150 - 150 - 150 - 150 - 150 - 150 - 150 - 150 - 150 - 150 - 150 - 150 - 150 - 150 - 150 - 150 - 150 - 150 - 150 - 150 - 150 - 150 - 150 - 150 - 150 - 150 - 150 - 150 - 150 - 150 - 150 - 150 - 150 - 150 - 150 - 150 - 150 - 150 - 150 - 150 - 150 - 150 - 150 - 150 - 150 - 150 - 150 - 150 - 150 - 150 - 150 - 150 - 150 - 150 - 150 - 150 - 150 - 150 - 150 - 150 - 150 - 150 - 150 - 150 - 150 - 150 - 150 - 150 - 150 - 150 - 150 - 150 - 150 - 150 - 150 - 150 - 150 - 150 - 150 - 150 - 150 - 150 - 150 - 150 - 150 - 150 - 150 - 150 - 150 - 150 - 150 - 150 - 150 - 150 - 150 - 150 - 150 - 150 - 150 - 150 - 150 - 150 - 150 - 150 - 150 - 150 - 150 - 150 - 150 - 150 - 150 - 150 - 150 - 150 - 150 - 150 - 150 - 150 - 150 - 150 - 150 - 150 - 150 - 150 - 150 - 150 - 150 - 150 - 150 - 150 - 150 - 150 - 150 - 150 - 150 - 150 - 150 - 150 - 150 - 150 - 150 - 150 - 150 - 150 - 150 - 150 - 150 - 150 - 150 - 150 - 150 - 150 - 150 - 150 - 150 - 150 - 150 - 150 - 150 - 150 - 150 - 150 - 150 - 150 - 150 - 150 - 150 - 150 - 150 - 150 - 150 - 150 - 150 - 150 - 150 - 150 - 150 - 150 - 150 - 150 - 150 - 150 - 150 - 150 - 150 - 150 - 150 - 150 - 150 - 150 - 150 - 150 - 150 - 150 - 150 - 150 - 150 - 150 - 150 - 150 - 150 - 150 - 150 - 150 - 150 - 150 - 150 - 150 - 150 - 150 - 150 - 150 - 150 - 150 - 150 - 150 - 150 - 150 - 150 - 150 - 150 - 150 - 150 - 150 - 150 - 150 - 150 - 150 - 150 - 150 - 150 - 150 - 150 - 150 - 150 - 150 - 150 - 150 - 150 - 150 - 150 - 150 - 150 - 150 - 150 - 150 - 150 - 150 - 150 - 150 - 1