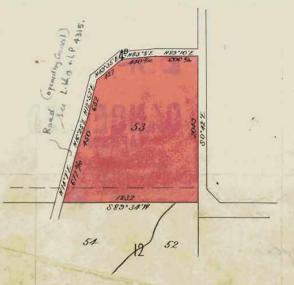

## Certificate of C

of Allansford Dairyman now the proprietor of an Estate in Fee-simple, subject to the Encumbrances notified hereunder in All that piece of Land, delineated and coloured red on the map in the margin containing Thirty-one acres and Thirty-three perches or thereabouts being Lot 53 on Plan of Subdivision No. 4315 lodged in the Office of Titles and being part of Crown Allotment Four B and Land formerly part of a Government Road Parish of Warrandyte County of Evelyn