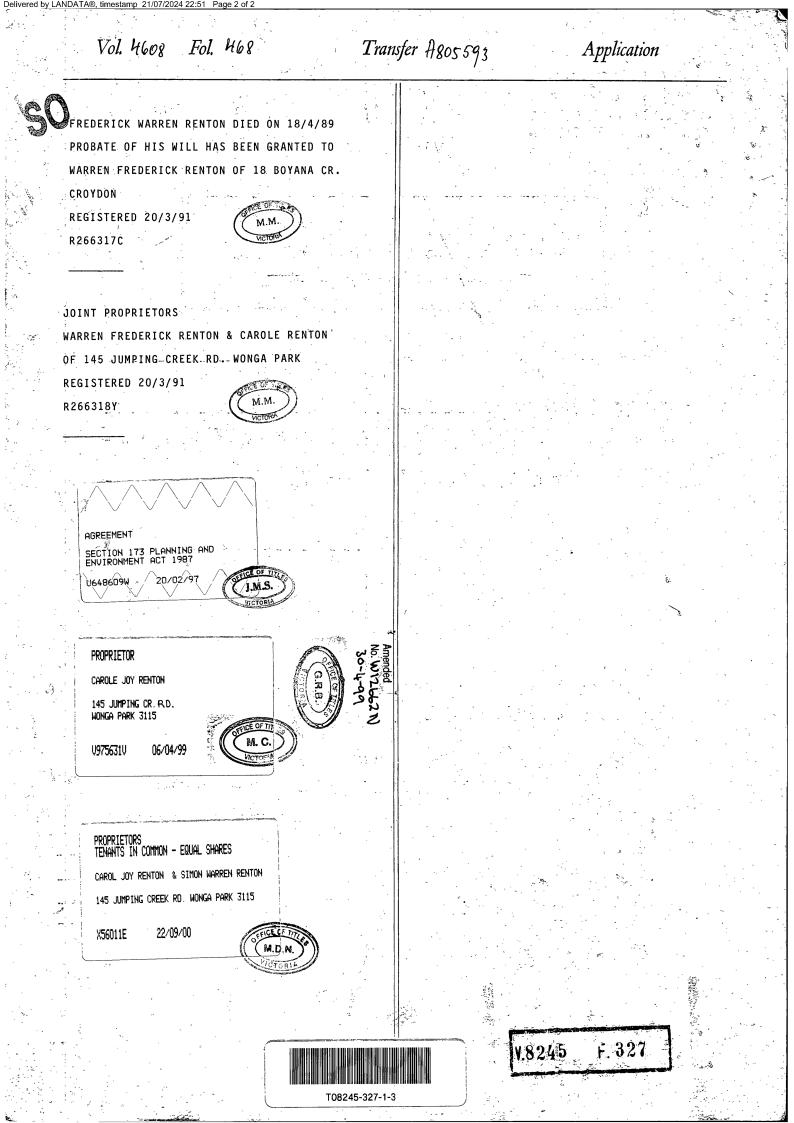

## LAND DESCRIPTION

Lot 2 on Plan of Subdivision 045881. PARENT TITLE Volume 04608 Folio 468 Created by instrument A805593 27/08/1959

#### REGISTERED PROPRIETOR

Estate Fee Simple Joint Proprietors CAROL JOY RENTON SIMON WARREN RENTON both of 145 JUMPING CREEK ROAD WONGA PARK 3115 X056011E 22/09/2000