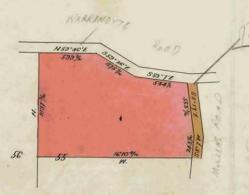

## Certificate of Citle,

UNDER THE "TRANSFER OF LAND ACT 1915."

Walter Armstrong of 2 South Street Footscray Carpenter is ----now the proprietor of an Estate in Fee-simple, subject to the Encumbrances
notified hereunder in All that piece of Loand, delineated and coloured
red on the map in the margin containing Fifteen acres one rood and Thirty-four --perches or thereabouts being part of Lot 55 on Plan of Subdivision No. 4315 lodged
in the Office of Titles and being part of Crown Section Twelve Parish of ---Warrandyte County of Evelyn Together with a right of carriage way over the road --colored brown on the said map --------