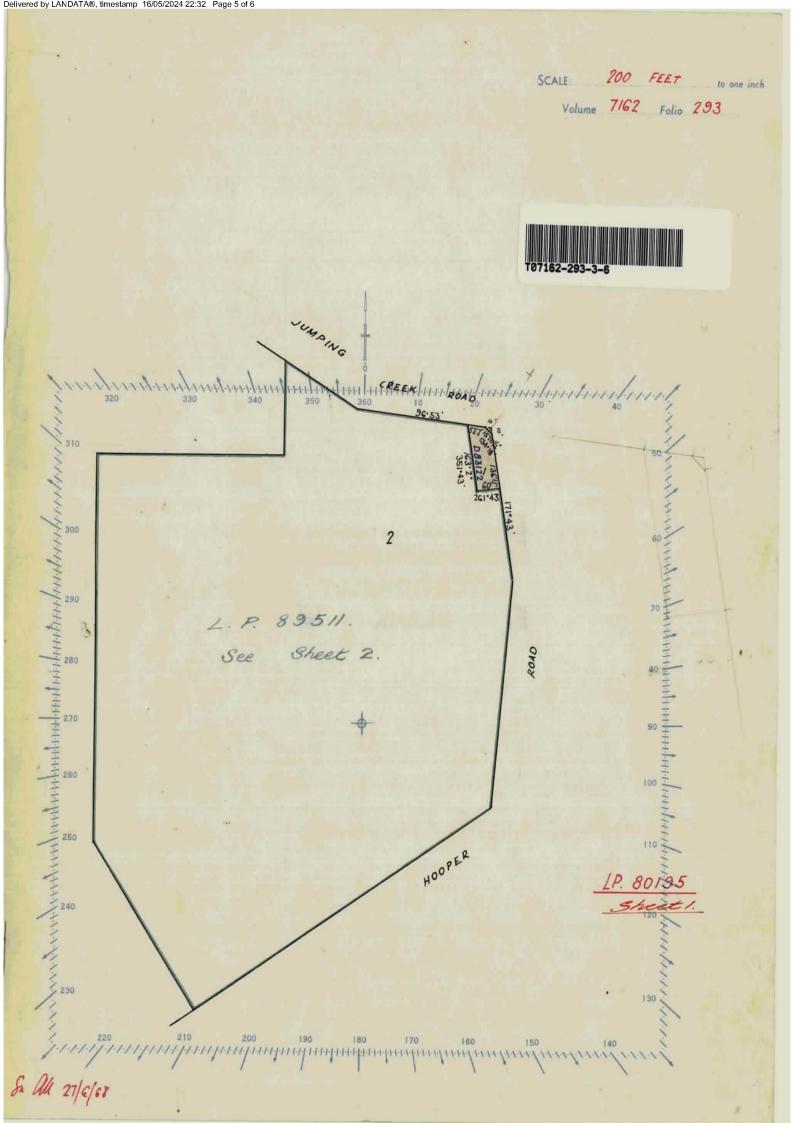

# DIAGRAM LOCATION

SEE LP080195 FOR FURTHER DETAILS AND BOUNDARIES

Vol. 7162 Fol. 1432293

Certificate of Fitle, 13-148 AM

UNDER THE "TRANSFER OF LAND ACT 1928.

Andrew George Reid Irwin of Warrandyte Road Wonga Park Orchardist is ----now the proprietor of an Estate in Tee-simple, subject to the Encumbrances notified hereunder in All that piece of Land, delineated and coloured red on the map in the margin containing Twenty-seven acres Three roods and -----Twenty-eight perches or thereabouts being part of Lot 55 on Plan of Subdivision -No.4315 lodged in the Office of Titles and being part of Crown Section Twelve --Parish of Warrandyte County of Evelyn - Together with a right of carriage wayover the road coloured brown on the said map