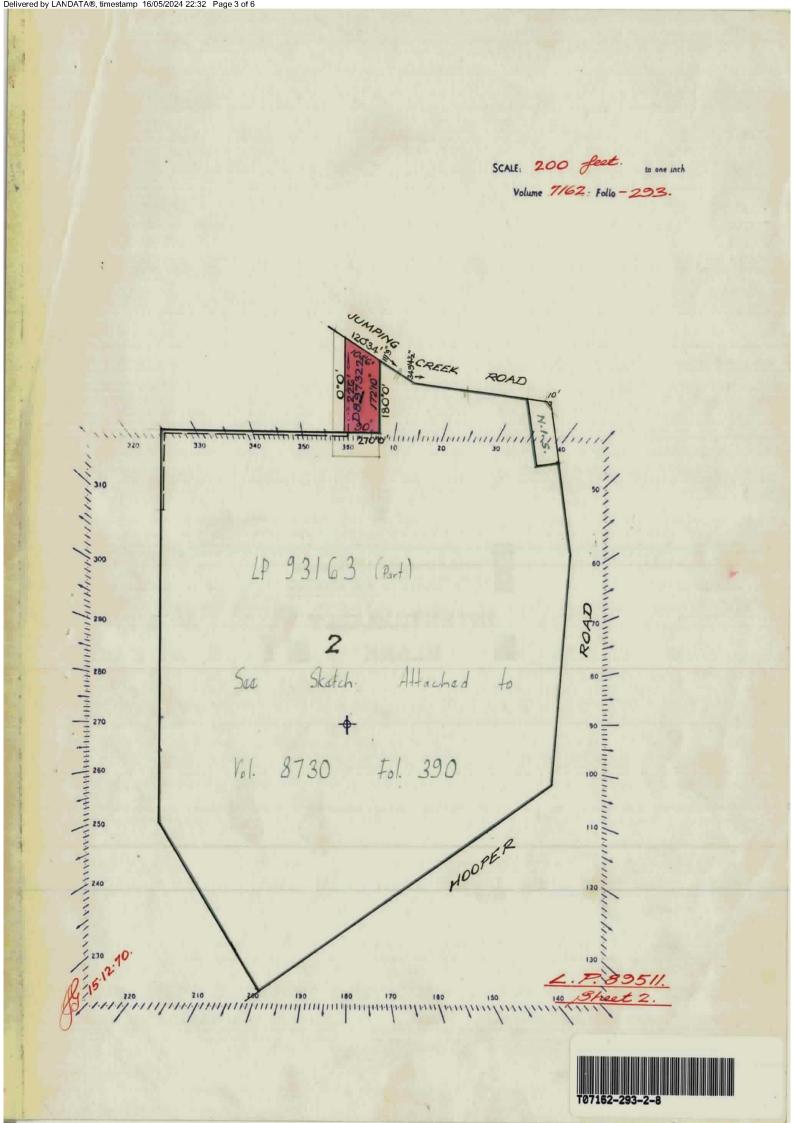

# ENCUMBRANCES REFERRED TO

9

The Measurements are in links

Vol: \$ 4560 Foks 911806 Transfer. 2098201 Application. ASFER AS TO PART No. D 83122. registered 21st May 1968. CANCELLED AS TO PART See Vol. 873001, 390 FICE OF TITLES L. B. LOT ONE. VICTORIA TRANSFER AS TO PART No. D 897322 registered 268 November 1970 CANCELLED AS TO PART Sec Vol. 8861 Fol. 355 R. L. (or one CANCELLED AS TO PART Pursuant to Regulation 12 and Titles issued as set out hereunder on 5th July 1972 Lotsoncto 3 in Vol 8932 Fol to Vol 8932 049 051 1.M.V. L.P. 94 748 TRANSFER AS TO ART No. 5 468672 registered 2474 July 1972 CANCELLED AS TO PART See Vol. 8939 Fol. 921 N.W.O. Lot one.