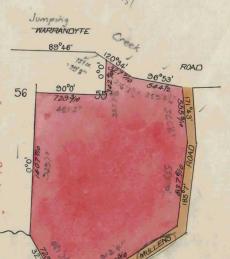

Vol. 7162 Fol. 1432293

Certificate of Fitle, 13-148 AM

UNDER THE "TRANSFER OF LAND ACT 1928.

Andrew George Reid Irwin of Warrandyte Road Wonga Park Orchardist is ----now the proprietor of an Estate in Tee-simple, subject to the Encumbrances notified hereunder in All that piece of Land, delineated and coloured red on the map in the margin containing Twenty-seven acres Three roods and -----Twenty-eight perches or thereabouts being part of Lot 55 on Plan of Subdivision -No.4315 lodged in the Office of Titles and being part of Crown Section Twelve --Parish of Warrandyte County of Evelyn - Together with a right of carriage wayover the road coloured brown on the said map

day of

Adopt dimen 174

P/5 801

Dated the Twenty-ninth thousand nine hundred and forty-seven.