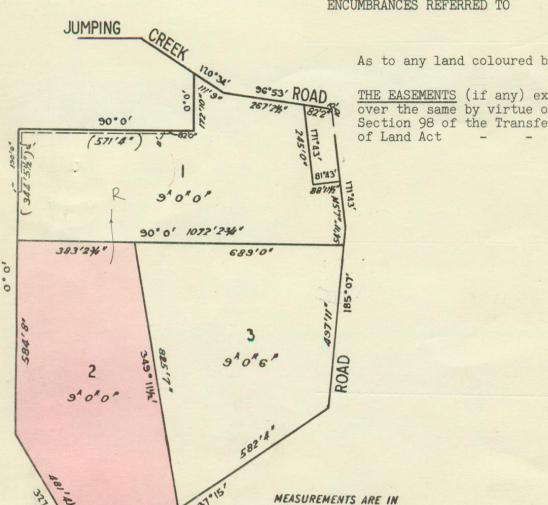

# VICTORIA

UNDER THE "TRANSFER OF LAND ACT

Jumping Creek Road ANDREW GEORGE REID IRWIN of Wonga Park Gentleman is the proprietor of an estate in fee simple subject to the encumbrances notified hereunder in ALL THAT piece of land coloured on the map hereon being Lot 2 on Plan of Subdivision -- No.94748 Parish of Warrandyte County of Evelyn -

Issued under Regulation 12 on the approval of the --- above Plan of Subdivision-

Assistant Registrar of Titles

ENCUMBRANCES REFERRED TO

FEET AND INCHES

DERIVED FROM VOL.7162 FOL.293 5/7/172.

As to any land coloured blue

THE EASEMENTS (if any) existing over the same by virtue of ---- Section 98 of the Transfer ----

GRAHAM ALEXANDER KERR Solicitor and JENNIFER BROOKE KERR Married Woman both of 45 Orange Grove Bayswater are now JOINT PROPRIETORS Registered 28th July 1972 No. E476543