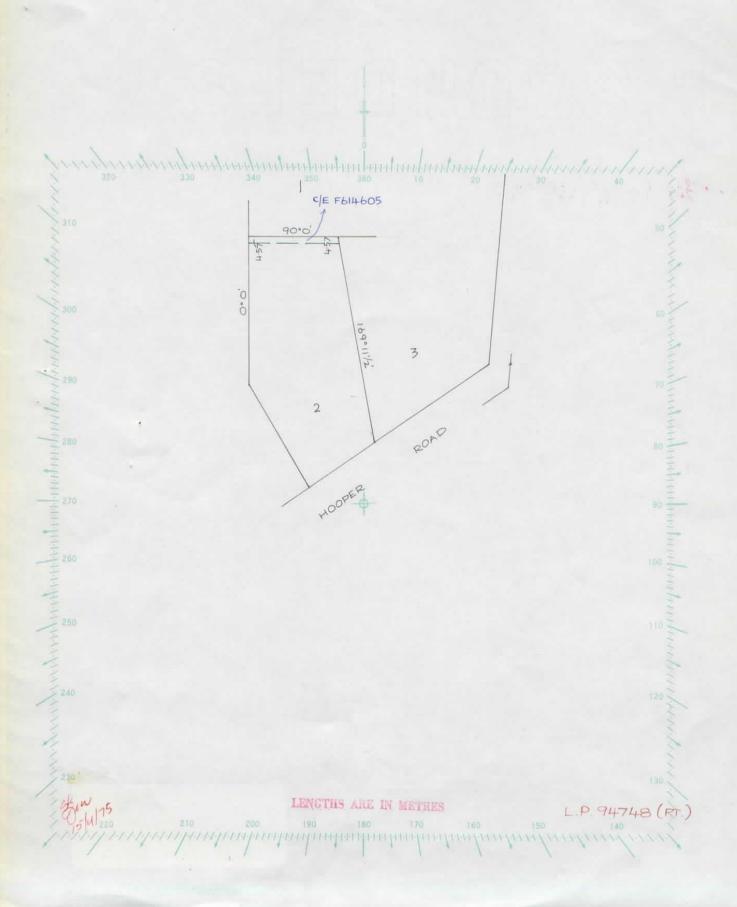

#### LAND DESCRIPTION

Lot 2 on Plan of Subdivision 094748.
PARENT TITLE Volume 07162 Folio 293
Created by instrument LP094748 05/07/1972

#### DIAGRAM LOCATION

SEE DIAGRAM ON IMAGED FOLIO VOLUME 8932 FOLIO 050 FOR FURTHER DETAILS AND BOUNDARIES

# VICTORIA

UNDER THE "TRANSFER OF LAND ACT

Jumping Creek Road ANDREW GEORGE REID IRWIN of Wonga Park Gentleman is the proprietor of an estate in fee simple subject to the encumbrances notified hereunder in ALL THAT piece of land coloured on the map hereon being Lot 2 on Plan of Subdivision -- No.94748 Parish of Warrandyte County of Evelyn -

#### MORTGAGE

WESTPAC BANKING CORPORATION

X868353Y

X868354V

08/11/01

Registered 25th February 1975

No.F614605

MORTGAGE