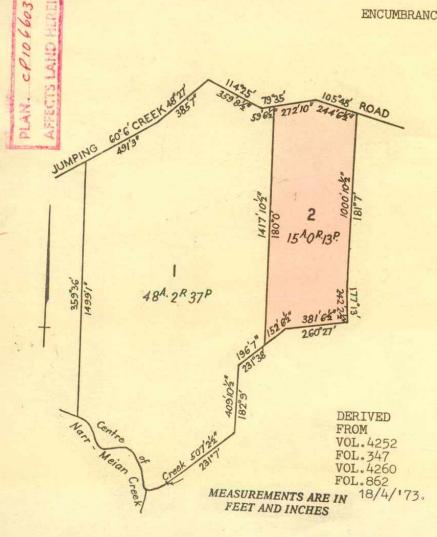

# Gertificate of

UNDER THE "TRANSFER OF LAND ACT

EDWARD VERGERS of Jumping Creek Road Wonga Park Orchardist is the proprietor of an estate in fee simple subject to the encumbrances notified hereunder in ALL THAT piece of land coloured red on the map hereon being Lot 2 on Plan of Subdivision No.97064 Parish of Warrandyte County of Evelyn

## ANCELLEI

PURSUANT TO PLAN OF CONSOLIDATION

No. C. P. 106603

See

9251Fols. Vol.

CANCELLED