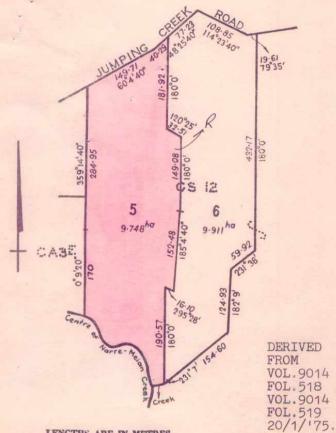

UNDER THE "TRANSFER OF LAND ACT"

EDWARD VERGERS of Jumping Creek Road Wonga Park ------Orchardist is the proprietor of an estate in fee simple subject to the encumbrances notified hereunder in ALL THAT piece of -----land coloured on the map hereon being Lot 5 on Plan of -------Subdivision No.113575 Parish of Warrandyte County of Evelyn -

Issued under Regulation 12 on the approval of the -above Plan of Subdivision-

Augur

Assistant Registrar of Titles

ENCUMBRANCES REFERRED TO

LENGTHS ARE IN METRES AREAS (IF SHOWN) ARE IN MECTARES (ho) OR IN SQUARE METRES (m<sup>2</sup>)

PLAN CP. 154173 AFFECTS LAND HEREIN

Delivered on-line by LANDATA®

WARNING This document provides an image of a cancelled folio of the Register. It is not a statement from the register of subsisting information in relation to the land to which it refers. Delivered by LANDATA®, timestamp 15/05/2024 06:45 Page 2 of 2