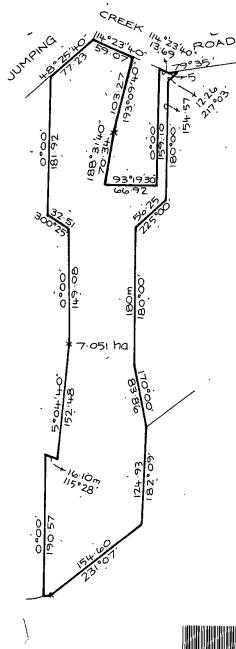

## ENCUMBRANCES REFERRED TO

T09482-783-1

PLAN CP.15473 AFFECTS LAND HEREIN

6

MEASUREMENTS ARE IN

Derived from Vol.9314 Fol.650 K61975

ANNEXED SHEET REFERRED TO IN CERTIFICATE OF TITLE VOL. 94 5 FOL 783

Delivered on-line by LANDATA®

ATA®, timestamp 27/05/2024 15:40 Page 3 of 4

MEASUREMENTS ARE IN METRES AREA IS IN HECTARES (hq)

.

Delivered on-line by LANDATA®

This document provides an image of a cancelled folio of the Register. It is not a statement from the register of subsisting information in relation to the land to which it refers.