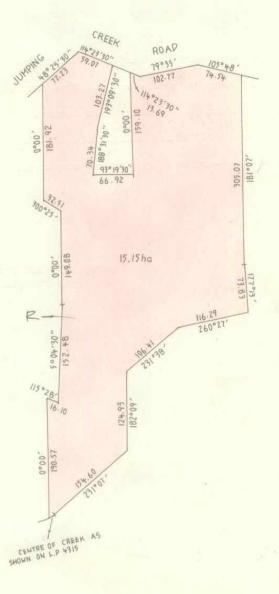

D. G. W.

Derived from Vols.9251 Fols.112 9293 723 14th March 1979

PLAN LP 146412 B

ō.

PLAN LP 146443 P AFFECTS LAND HEREIN

MEASUREMENTS ARE IN

CERTIFICATE OF TITLE VOL. 9314 FOL. 650

ASSISTANT REGISTRAR OF TITLES

17

è

AREA IS IN HECTARES (ha) MEASUREMENTS ARE IN METRES

ivered by LANDATA®, timestamp 15/05/2024 07:38 Page 3 of 10

V. 9314 F. 650 LENGTHS ARE IN METRES

SCALE 1:4000 SK. D.C.H. 28-9-82

Delivered by LANDATA®, timestamp 15/05/2024 07:38 Page 5 of 10