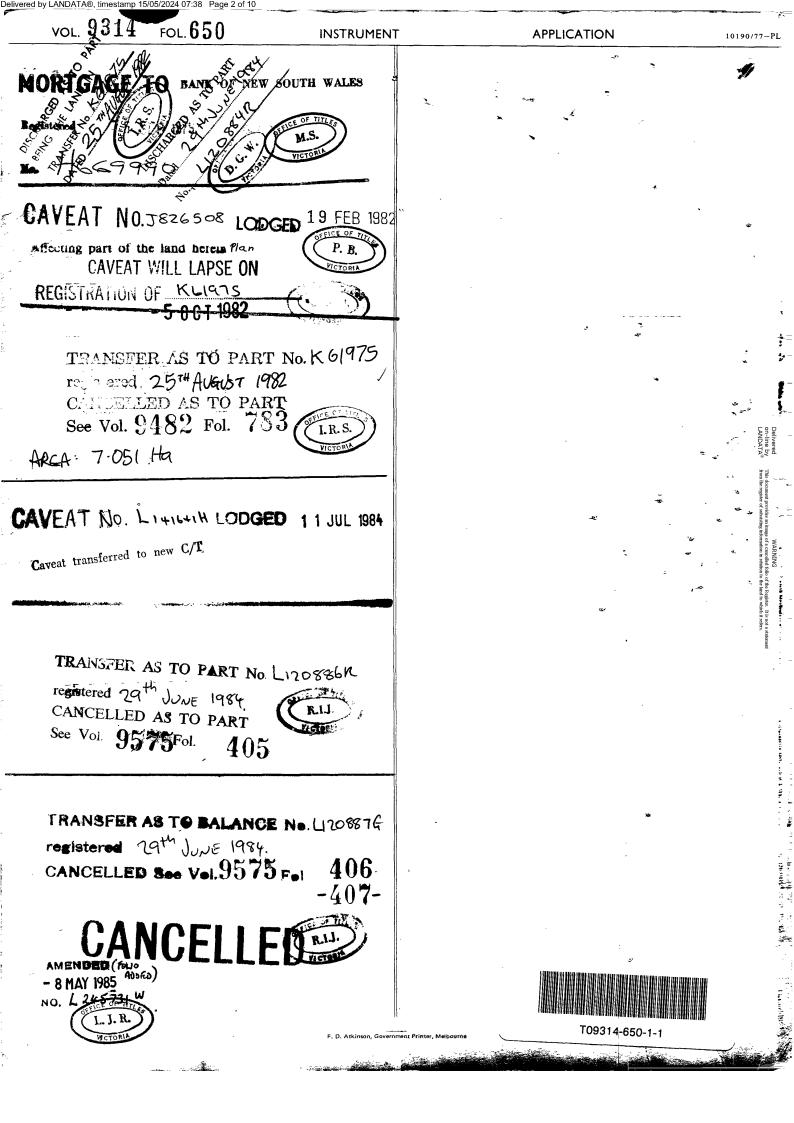

MORTGAGE H327307-

The above mortgage is discharged as to part bling the land in Transfer No. K61975 Dated 25<sup>TH</sup>AUGUST 1982

The above mortgage is discharged as to part being the land in - L120885 N-Transfor No. L1208664K Dated 29<sup>th</sup> June 1984

D. G. W.

Derived from Vols.9251 Fols.112 9293 723 14th March 1979

PLAN LP 146412 B

ō.

PLAN LP 146443 P AFFECTS LAND HEREIN

MEASUREMENTS ARE IN

CERTIFICATE OF TITLE VOL. 9314 FOL. 650

ASSISTANT REGISTRAR OF TITLES