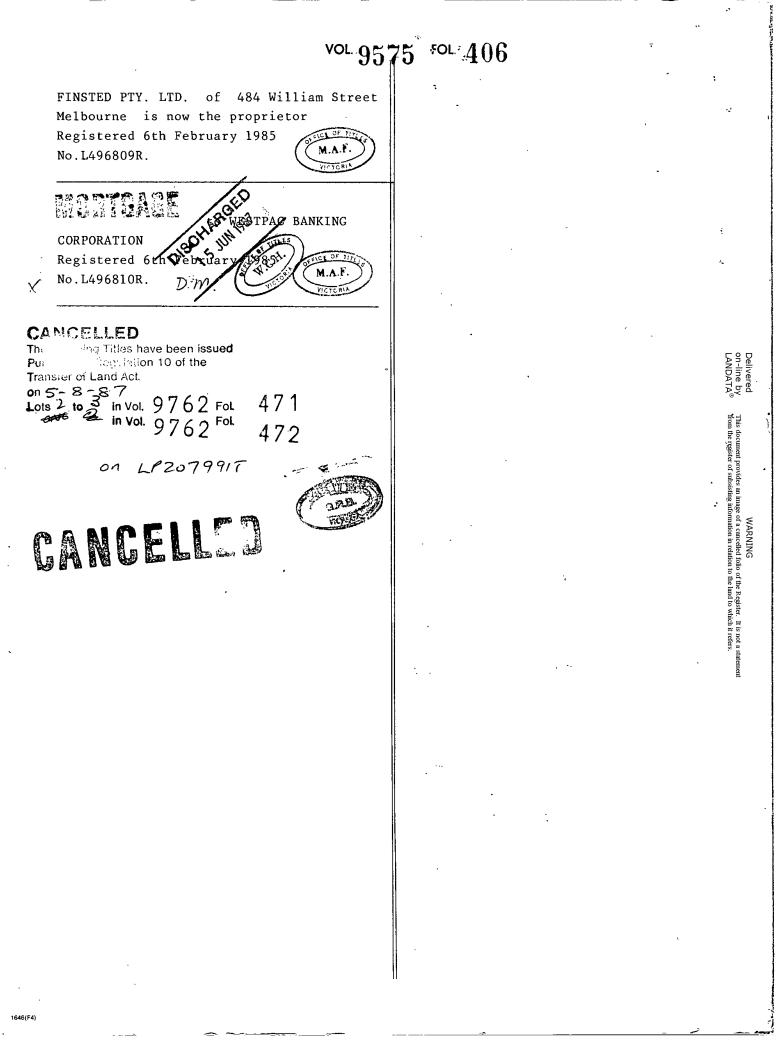

GRAHAM ALEXANDER CAMPBELL and MARGARET JOYCE CAMPBELL both of - --"Gramar Lodge" Jumping Creek Road Wonga Park are JOINT PROPRIETORS of an estate in fee simple subject to the encumbrances notified - - hereunder in all that piece of land in the Parish of Warrandyte - - -County of Evelyn being Lot One on Plan of Subdivision No.146443 andbeing part of Crown Section 12 which land is shown enclosed by - - -continuous lines on the map on the sheet annexed hereto -

Derived from Vol.9314 Fol.650 9490 687 L120887G.

PLAN LP207991T AFFECTS LAND HEREIN

MEASUREMENTS ARE IN METRES

ANNEXED SHEET REFERRED TO NT5 FOL. 406

ASSISTANT REGISTRAR OF TITLES

 $\cdot a$ 

Delivered on-line by LANDATA®