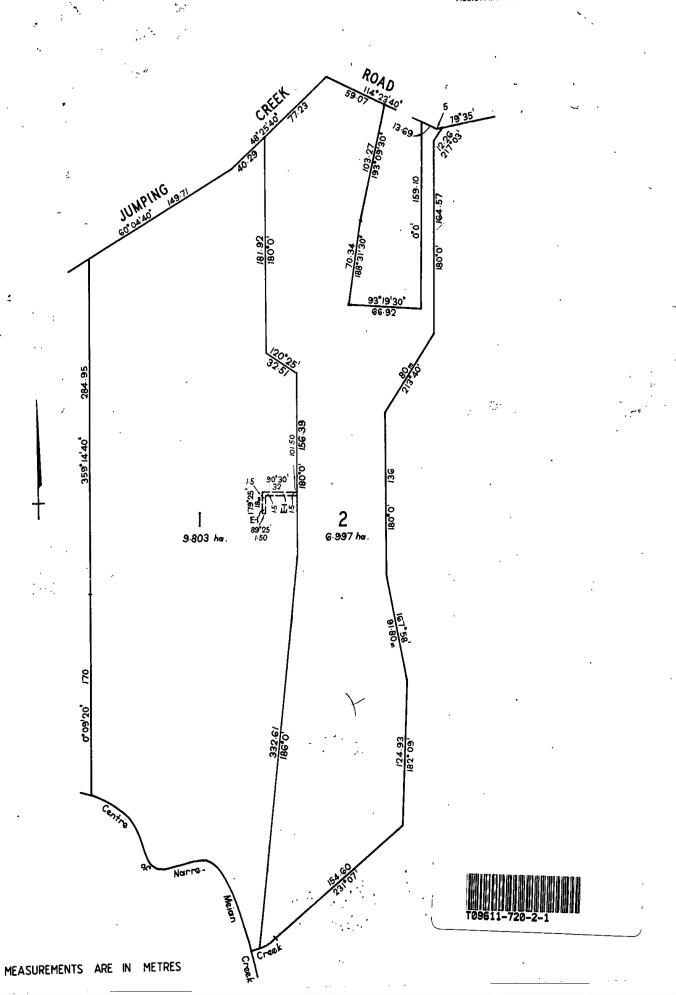

#### DIAGRAM LOCATION

SEE TP623046N FOR FURTHER DETAILS AND BOUNDARIES

As to any part of the land marked E-1 on the map that lies within the above-mentioned Lot -

THE EASEMENT existing over the same by virtue of Section 103B State Electricity Commission Act - THE EASEMENT FOR ELECTRICITY SUPPLY PURPOSES RESERVED BY TRANSFER P60677L REGISTERED 7/3/89

T09611-720-1-3

THE MAP ABOVE REFERRED TO IS ON THE SHEET ANNEXED TO THIS CERTIFICATE OF TITLE

VOL. 9611 FOL. 720

CAVEAT NO. 2718 KIOE LODGED 7-685

CAVEAT WILL LAPSE ON REGISTRATION OF P GOG 714

(P.Q)

BERYL HOPE TAYLOR IS NOW THE SURVIVING PROPRIETOR REGISTERED 13/11/87