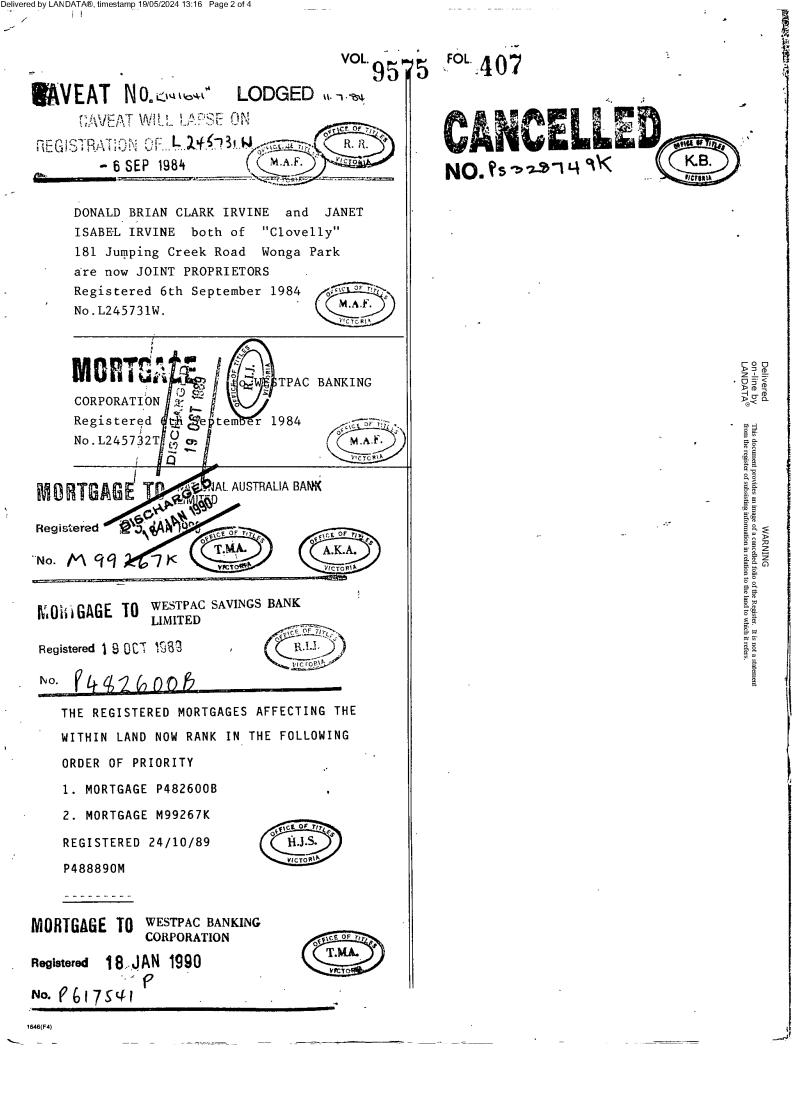

UNDER THE "TRANSFER OF LAND ACT

GRAHAM ALEXANDER CAMPBELL and MARGARET JOYCE CAMPBELL both of - --"Gramar Lodge" Jumping Creek Road Wonga Park are JOINT PROPRIETORS of an estate in fee simple subject to the encumbrances notified - - hereunder in all that piece of land in the Parish of Warrandyte - - -County of Evelyn being Lot 2 on Plan of Subdivision No.146443<sup>P</sup> and -being part of Crown Section 12 which land is shown enclosed by - - -continuous lines on the map on the sheet annexed hereto - - - - - - -

DATED the 29th day of June 1984.

ICE OF TIT VICTORIA Assistant Registrar of Titles

ENCUMBRANCES REFERRED TO

THE ABOVE MORTGAGE S

DISCHARGED

- 6 SEP 1984

-MORTGAGES H327307 and H669990-

T09575-407-1-3

M.A.F.

THE ABOVE MORTGAGE IS

DISCHARGED

- 6 SEP 1984

Derived from Vol.9314 Fol.650 \_\_L120887G .

MEASUREMENTS ARE IN METRES

PLAN <u>P5326749</u> K AFFECTS LAND HEREI

Delivered by LANDATA®, timestamp 19/05/2024 13:16 Page 4 of 4