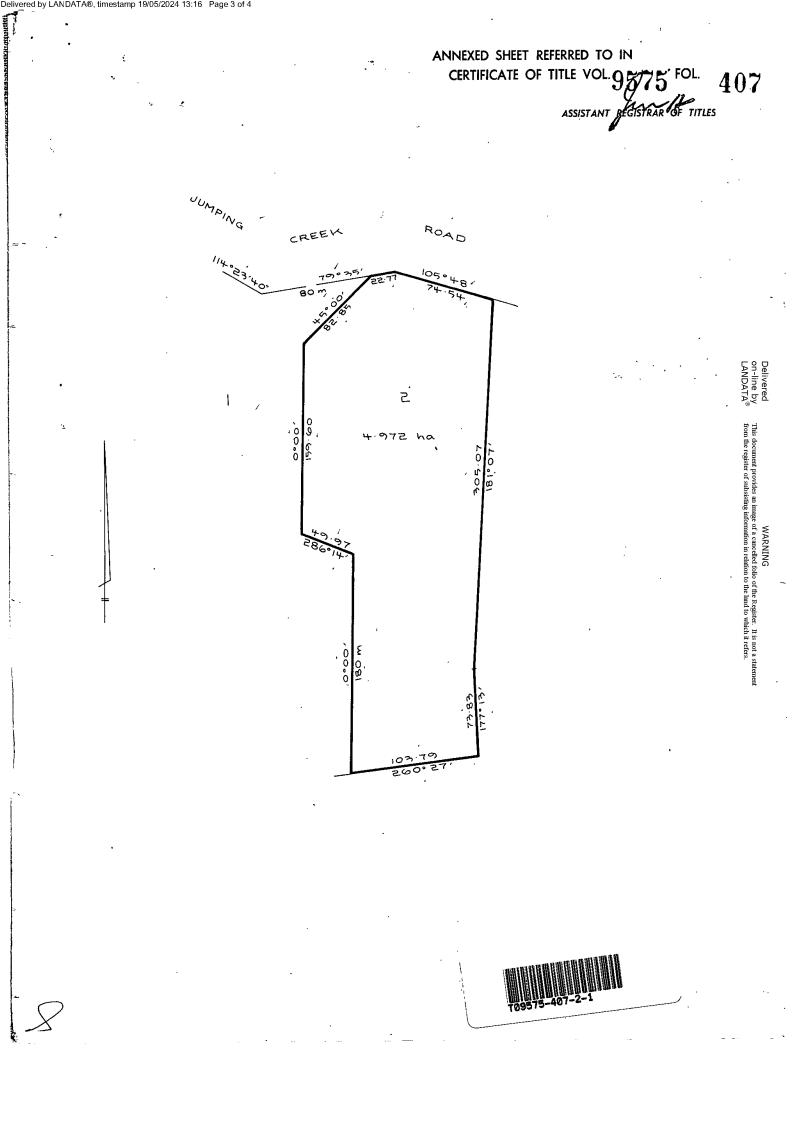

UNDER THE "TRANSFER OF LAND ACT

GRAHAM ALEXANDER CAMPBELL and MARGARET JOYCE CAMPBELL both of - --"Gramar Lodge" Jumping Creek Road Wonga Park are JOINT PROPRIETORS of an estate in fee simple subject to the encumbrances notified - - hereunder in all that piece of land in the Parish of Warrandyte - - -County of Evelyn being Lot 2 on Plan of Subdivision No.146443<sup>P</sup> and -being part of Crown Section 12 which land is shown enclosed by - - -continuous lines on the map on the sheet annexed hereto - - - - - - -