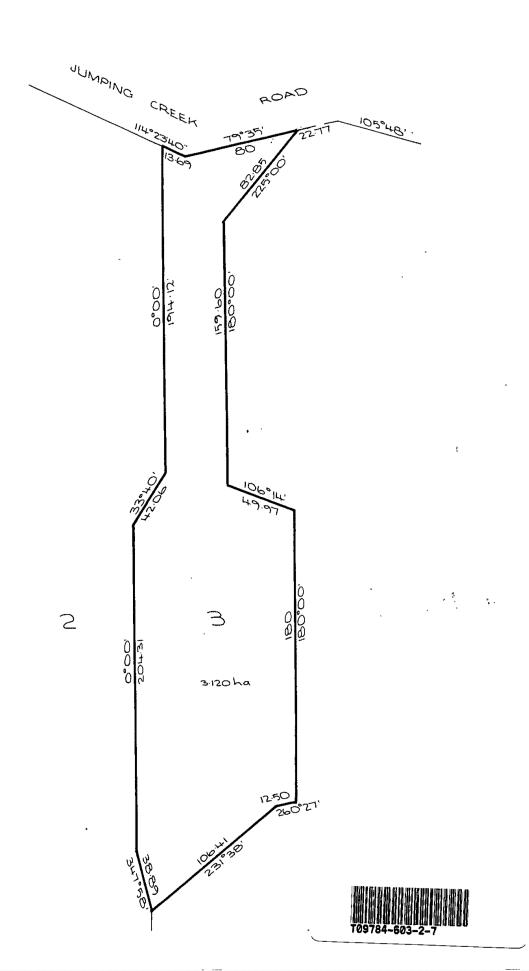

#### DIAGRAM LOCATION

SEE LP207991T FOR FURTHER DETAILS AND BOUNDARIES

## HISTORICAL SEARCH STATEMENT

Land Use Victoria

Page 4 of 8

SEE LP207991T FOR FURTHER DETAILS AND BOUNDARIES

END OF CERTIFICATE

Volume 09784 Folio 603

92570719008C Page 1 Produced 14/09/1998 10:17 am

#### ENCUMBRANCES, CAVEATS AND NOTICES

MORTGAGES AND CHARGES IN PRIORITY RANKING
1 M888500M MORTGAGE
NATIONAL AUSTRALIA BANK LIMITED

SEE LP207991T FOR FURTHER DETAILS AND BOUNDARIES

END OF CERTIFICATE

# ORIGINAL

NOT TO BE TAKEN FROM THE OFFICE **OF TITLES** 

**VICTORIA** 

UNDER THE "TRANSFER OF LAND ACT"

FINSTED PTY. LTD. OF 484 WILLIAM STREET MELBOURNE-IS THE PROPRIETOR OF AN ESTATE IN FEE SIMPLE SUBJECT TO THE ENCUMBRANCES NOTIFIED HEREUNDER IN ALL THAT PIECE OF LAND o in the parish of warrandyte being Dot 3 on plan of subdivision no.207991T and being PART OF CROWN SECTION 12 WHICH LAND IS SHOWN ENCLOSED BY CONTINUOUS LINES ON THE MAP ON THE SHEET ANNEXED HERETO -

# ANNEXED SHEET REFERRED TO IN

CERTIFICATE OF TITLE VOL.0784 FOL.

603

ASSISTANT REGISTRAR OF TITLES

Natural Resources and Environment

INTENT: ONALLY BLANK

PROPERTY OF THE PROPERTY OF THE PARTY OF THE