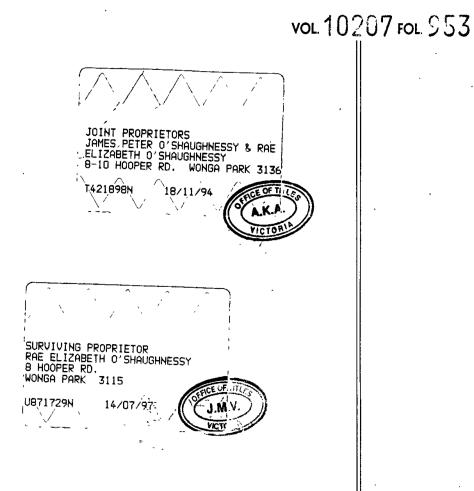

# Paper Title Images

10207/953 - Version 0, Date 21/04/1999

JAMES PETER O'SHAUGHNESSY and RAE ELIZABETH O'SHAUGHNESSY both of 8-10 Hooper Road Wonga Park as Joint Proprietors (as to the land formerly contained in Certificate of Title Vol. 4266 Fol. 124) and DOUGLAS WALTER SANDELL of Hooper Road Wonga Park (as to the land formerly contained in Certificate of Title Vol. 4573 Fol. 464) are the proprietors of an estate in fee simple subject to the encumbrances notified hereunder in all that land in the Parish of Warrandyte being Lot 3 on Plan of Subdivision No. 328749K-