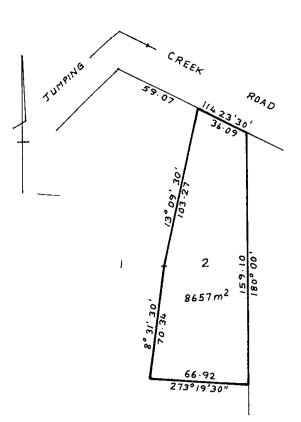

#### LAND DESCRIPTION

Lot 2 on Plan of Subdivision 126750. PARENT TITLE Volume 09231 Folio 485 Created by instrument S351160L 11/02/1993

#### DIAGRAM LOCATION

SEE LP126750 FOR FURTHER DETAILS AND BOUNDARIES

VOLUME 10115 FOLIO 577 124076903903E Produced 05/04/2019 03:05 PM

#### DIAGRAM LOCATION

SEE LP126750 FOR FURTHER DETAILS AND BOUNDARIES

VOLUME 10115 FOLIO 577 124076903904D Produced 05/04/2019 03:05 PM

#### DIAGRAM LOCATION

SEE LP126750 FOR FURTHER DETAILS AND BOUNDARIES

#### LAND

LOT 2 on Plan of Subdivision 126750. PARENT TITLE Volume 09231 Folio 485 Created by instrument S351160L 11/02/1993