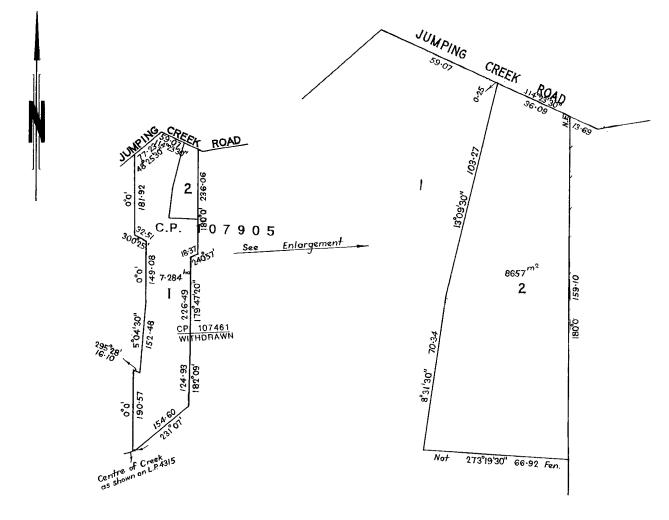

## LP126750S EDITION 1 APPROVED 26/6 / 78

|                                                     | APPROPRIATIONS | ENCUMBRANCES & OTHER NOTATIONS                                                                          |
|-----------------------------------------------------|----------------|---------------------------------------------------------------------------------------------------------|
| PLAN OF SUBDIVISION                                 | Nil.           | Lot I is not the result of this survey.                                                                 |
| OF PART OF CROWN SECTION 12                         |                | Lot I is not the result of this survey.<br>Survey - 3rd. February, 1978.<br>Date - 7th. February, 1978. |
| PARISH OF WARRANDYTE                                |                |                                                                                                         |
| COUNTY OF EVELYN                                    |                |                                                                                                         |
| SCALE 100 50 0 100 200 300<br>LENGTHS ARE IN METRES |                |                                                                                                         |