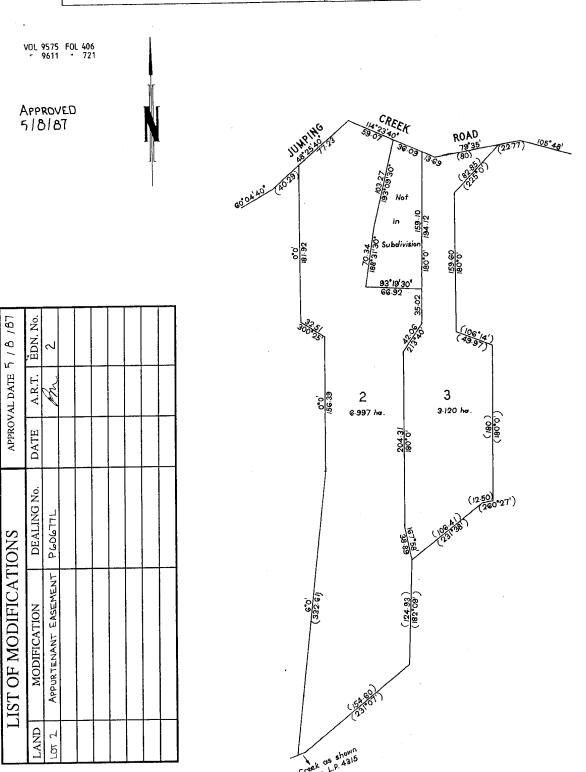

## LP 207991T EDITION 2 CHART 34

SUBDIVISION PLAN OF

OF PART OF CROWN SECTION 12

WARRANDYTE OF PARISH

0F EVELYN COUNTY

METRES 40 20 0 LENGTHS SCALE

ENCUMBRANCES & OTHER NOTATIONS

Dimensions shown in brackets are not the result of this survey Survey - 13 th February, 1985. Date - 20th February, 1985. Lot number 1 has been omitted from this plan.

APPURTENANT EASEMENT

SUPPLY OF ELECTRICITY EASEMENT IN FAVOUR OF LOT 2 RESERVED BY PROCETTE