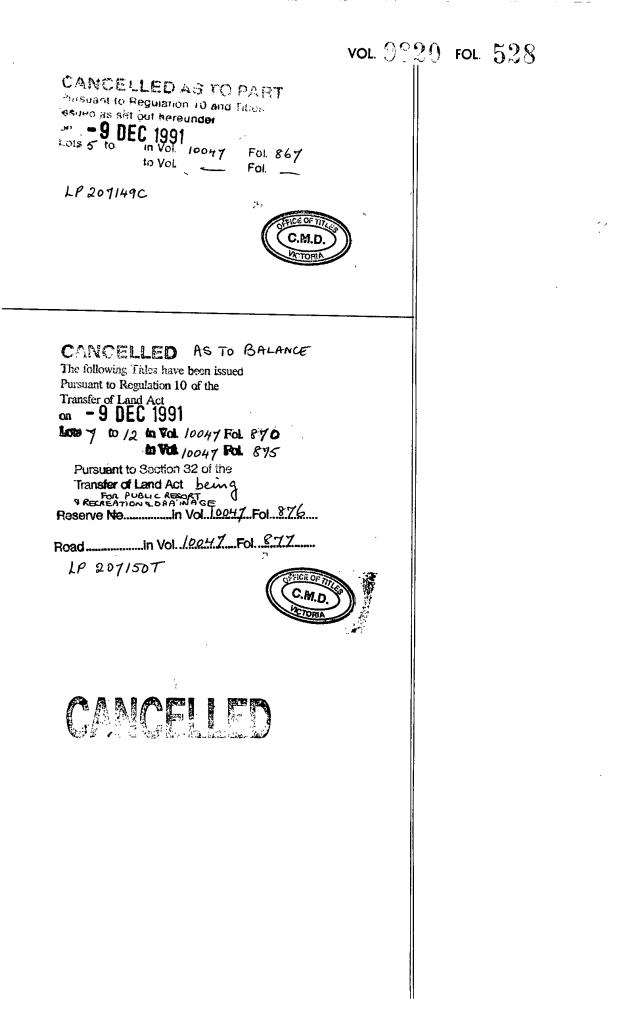

The document is invalid if this cover sheet is removed or altered.

ORIGINAL REGISTER BOOK fol.528NOT TO BE TAKEN FROM THE OFFICE VOL.9820**OF TITLES** VICTORIA **Gertificate** of **Eitle** UNDER THE "TRANSFER OF LAND ACT ARTHUR JOHN UPTON of Jumping Creek Road Wonga Park is the proprietor of AKINUK JUMN UTION OF JUMPING CREEK KOAD Wonga Park is the proprietor of an estate in fee simple subject to the encumbrances notified hereunder in all that land in the Parish of Warrandyte being Lot F on Plan of Subdivision No. 207146J which land is shown enclosed by continuous lines on the map hereon and identified by that lot number (being so much as lies above the depth of 15.24 METRES below the surface.)-Delivered on-line by LANDATA® Issued under Regulation 10 -Derived From Vol. 7545 Fol. 118 Vol. 8172 Fol. 684 Vol. 9130 Fol. 958 This document provides an image of a cancelled folio of the Register. It is from the register of subsisting information in relation to the land to which i - 2 Oci 13/7/88 Assistant Registrar of Titles ENCUMBRANCES MORTGAGE M678810R -National Australia Bank WARNING Limited-Registered 2/2/87-As to any part of the land marked E-1 or E-2 on the map that lies DOAD JUMPING 100 CREEK abovethe within 182 20 mentioned lot-ROAD 99°25' THE EASEMENTS (if any) existing over the same by 69.04 virtue of Section 98 of NOT IN TITLE the Transfer of Land Actmen 6 4000 m 275 19 92.20 (82.66) ROAD 169.96 E 1-600 ha F 4700 ha. E-2 359 50' T09820-528-1-7 HARTLEY r.TO staff only 217.46 M.A.Ter 126-SED UPDATED 1013 MEASUREMENTS ARE IN METRES