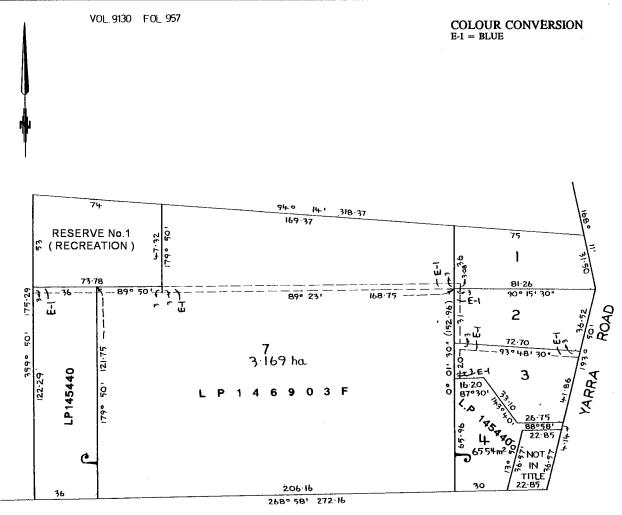

## LP135108 EDITION 1 APPROVED 3/9/8

| PLAN OF SUBDIVISION OF                                                     | APPROPRIATIONS                                                             | ENCUMBRANCES & OTHER NOTATIONS                             |
|----------------------------------------------------------------------------|----------------------------------------------------------------------------|------------------------------------------------------------|
| PART OF CROWN ALLOTMENT 9F                                                 | THE LAND COLOURED BLUE IS APPROPRIATED FOR DRAINAGE AND SEWERAGE PURPOSES. | LOTS 5 AND 6 HAVE<br>BEEN OMITTED<br>LOT 4 IS IN TWO PARTS |
| PARISH OF WARRANDYTE  COUNTY OF EVELYN  25 125 0 25 50 75 COUNTY OF HEIRER |                                                                            | DEPTH LIMITATION: 15·24m                                   |
| SCALE OF METRES                                                            |                                                                            | DIMENSIONS ARE IN METRES                                   |