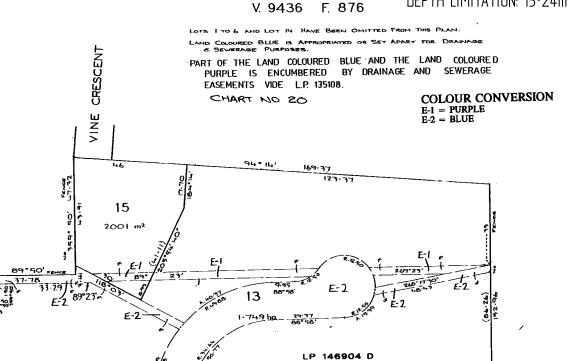

The document is invalid if this cover sheet is removed or altered.

LP146903F EDITION 1

PLAN OF SUBDIVISION OF

PART OF CROWN ALLOTMENT 9F

PARISH OF WARRANDYTE

COUNTY OF EVELYN

DEPTH LIMITATION: 15.24m

9

10

LAUNDERS

11

1996 m²

-E-2

E-2

12

2006 m²

E-2

**AVENUE** 

8