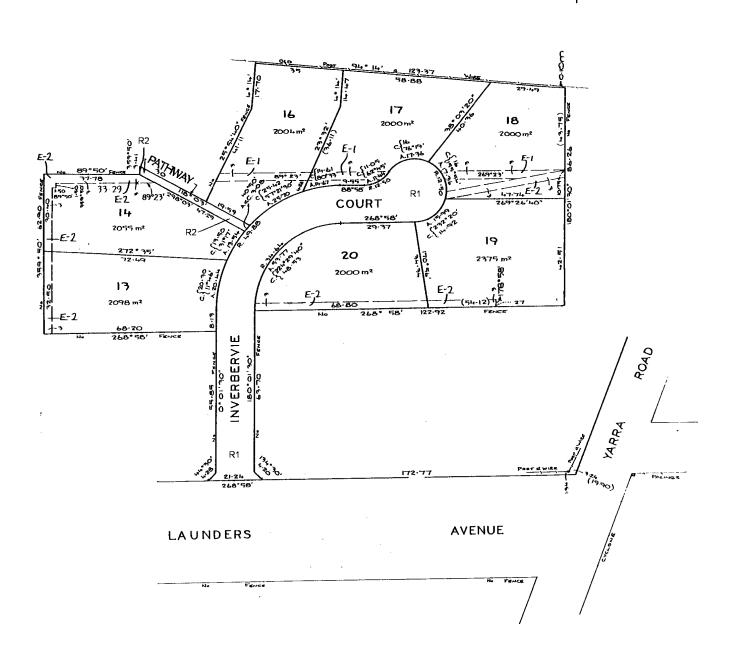

The document is invalid if this cover sheet is removed or altered.

PLAN OF SUBDIVISION OF

LP146904D EDITION 1

PART OF CROWN ALLOTMENT 9F

## PARISH OF WARRANDYTE

COUNTY OF EVELYN

LOTS I TO 12 AND LOT IS HAVE BEEN OMITTED FROM THIS PLAN.

LAND COLOURED BROWN IS APPROPRIATED OR SET ADART FOR PURPOSES OF WAY, DRAINAGE, SEVERAGE, WAVER SUPPLY, GAS SUPPLY AND FOR USE OF THE STATE ELECTRICITY COMMISSION OF VICTORIA FOR POWER LINE PURPOSES PURSUANT TO SECTION 103B OF THE STATE ELECTRICITY COMMISSION ACT 1958

LAND COLOURED BLUE IS APPROPRIATED OR SET APART FOR

PART OF THE LAND COLOURED BLUE AND THE LAND COLOURED
PURPLE IS ENCUMBERED BY DRAINAGE AND SEWERAGE
EASEMENTS VIDE L.P. 135108
THE LAND COLOURED BLUE AND
PART OF THE LAND COLOURED BROWN IS ENCUMBERED FOR DRAINAGE
AND SEWERAGE EASEMENTS VIDE L.P. 146903.

COLOUR CONVERSION
E-1 = PURPLE
E-2 = BLUE
R1 & R2 -BROWN

DEPTH LIMITATION: 15.24m