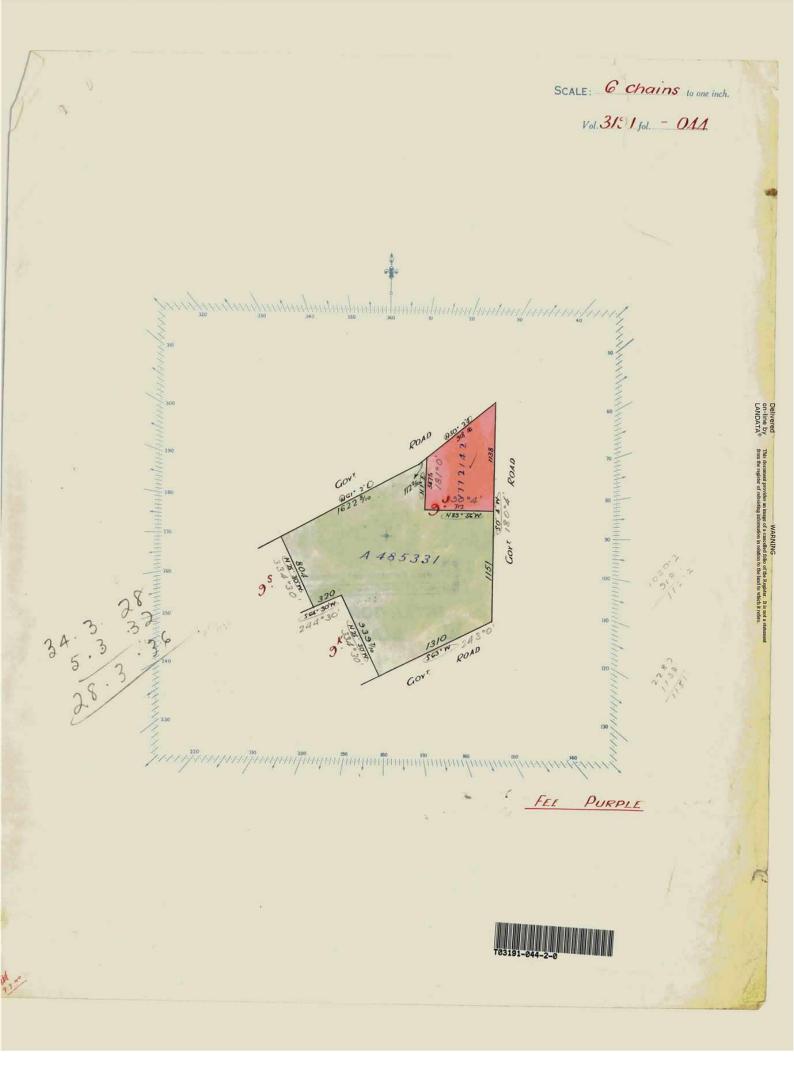

Delivered by LANDATA®, timestamp 28/07/2024 10:15 Page 1 of 4

41.

MEMORIALS OF INSTRUMENTS. Time of its Production for Registration. Nature of Instrument. Names of the Parties to it. Number or Symbol thereon. Arthur George Chipperfield The 25th day of October The Commercial Bank of Australia 206816. Contgage 1001, 61. 2 after noon. lock in the Eltheatlest & Regro 1908 at 11. 32. am. Authur George. Chippenfield Elina Cole. 263088 Mary Jane Smith of 159 Franklin Street, West Mellourne, Married Woman, is B.B. now the Proprietor of the within-described Estate and Land by Transfer from the above named Arthur George Chipperfield registered 18th April 1910 at 10.10 o'clock in the fore noon, and Numbered 618008 Notouto. istant-Registrar of Titles. GE & dward & ambert TRANSFER AS TO BALANCE No. 4485 331 Bechand Gilbert Michio a Bechrett regionsred 25th February 1958 GANCELLED See Yol, 8188 Fol 608 ily 1935 numbered 711950 nt Registrar of Titles TRANSFER AS TO PART to Nina hary Smith on 14thay 1940. hagielered CANCEL numbered 1772142 CANCELLED AS TO PART See Certificate of Title Voh384 Fol276690 UP. WIT .: a.r. Assistant Res Deuram frea 5- 3- 32 18 0 67 1358 Red Ink No. 4991481 Mary Jane Smith died on 5th July 19 50 has been graded to Francis Walter Stephenson of brogdon Brushy Park hoad north brogdon gorthardist Dated Dated 20th December 1950 22-5-5 1/1. Assistant Registrar of Titles