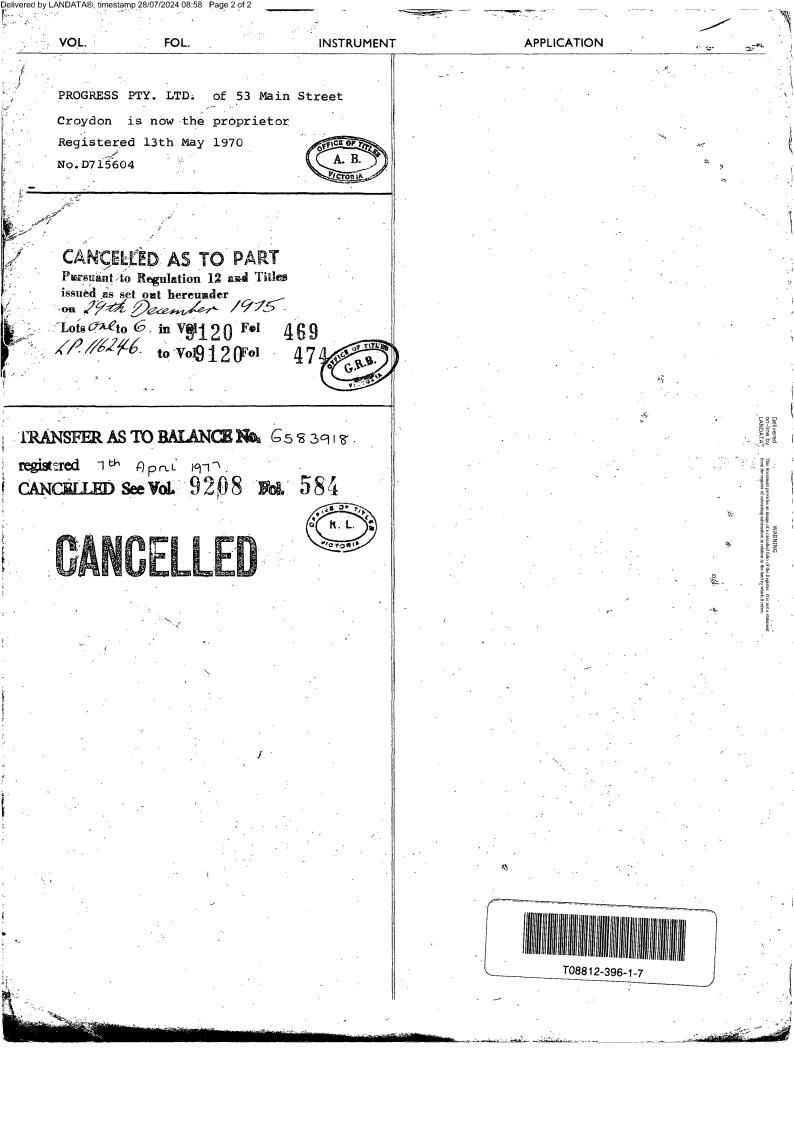

The document is invalid if this cover sheet is removed or altered.

396

FOL

vol. 5812

ORIGINAL NOT TO BE TAKEN FROM THE OFFICE **OF TITLES** 

UNDER THE "TRANSFER OF LAND ACT

0

THELMA MC INTOSH of Homestead Road Wonga Park Widow is now the proprietor of -an estate in fee simple subject to the encumbrances notified hereunder in so - -much as lies above the depth of fifty feet below the surface of ALL THAT piece -of land delineated and coloured purple and blue on the map in the margin - - - -containing Twenty eight acres Two roods and Eighteen perches or thereabouts being Lot 2 on Plan of Subdivision No.82300 Parish of Warrandyte County of Evelyn - --

## ENCUMBRANCES REFERRED TO

As to the land coloured blue - - - -THE EASEMENTS (if any) existing over the same by virtue of Section 98 ofthe Transfer of Land Act

FEE OF ROAD PVEC ON PLAN OF SUBDIVISION NO //6246 **REMAINS IN THIS CERTIFICATE OF** DATE 29-12-1975 TITLE.

> Derived from Vol.8188 Fol.608 D561186

This document provides an image of a cancelled folio of the Register. It is not a statement from the register of subsisting information in relation to the land to which it refers. WARNING