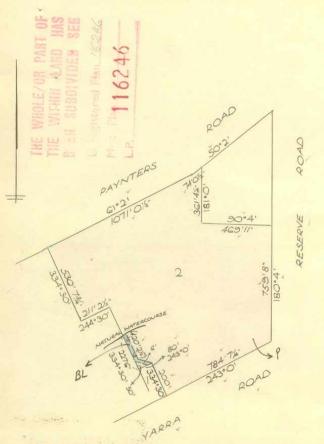

The document is invalid if this cover sheet is removed or altered.

396

FOL

vol. 5812

ORIGINAL NOT TO BE TAKEN FROM THE OFFICE **OF TITLES** 

UNDER THE "TRANSFER OF LAND ACT

0

THELMA MC INTOSH of Homestead Road Wonga Park Widow is now the proprietor of -an estate in fee simple subject to the encumbrances notified hereunder in so - -much as lies above the depth of fifty feet below the surface of ALL THAT piece -of land delineated and coloured purple and blue on the map in the margin - - - -containing Twenty eight acres Two roods and Eighteen perches or thereabouts being Lot 2 on Plan of Subdivision No.82300 Parish of Warrandyte County of Evelyn - --

## ENCUMBRANCES REFERRED TO

As to the land coloured blue - - - -THE EASEMENTS (if any) existing over the same by virtue of Section 98 ofthe Transfer of Land Act

FEE OF ROAD PVEC ON PLAN OF SUBDIVISION NO //6246 **REMAINS IN THIS CERTIFICATE OF** DATE 29-12-1975 TITLE.