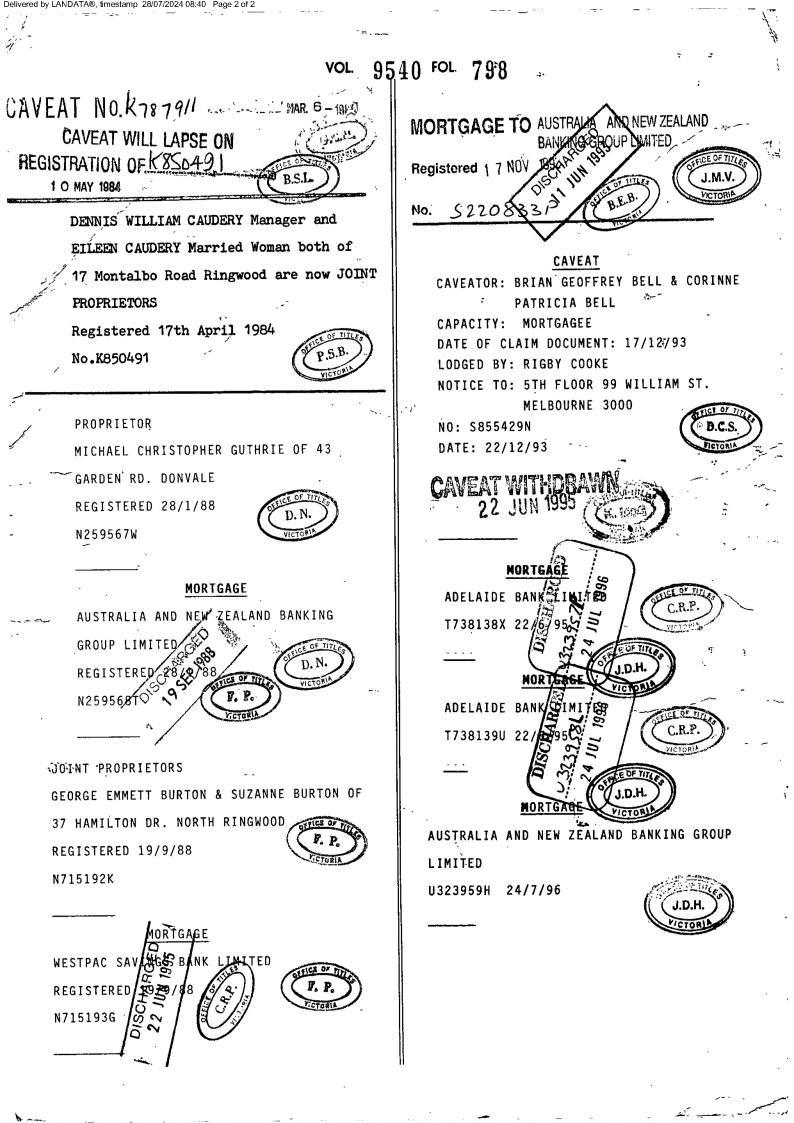

GEORGE EMMETT BURTON SUZANNE BURTON both of 37 HAMILTON DR. NORTH RINGWOOD N715192K 19/09/1988

### ENCUMBRANCES, CAVEATS AND NOTICES

MORTGAGE U323959H 24/07/1996 AUSTRALIA AND NEW ZEALAND BANKING GROUP LTD

Any encumbrances created by Section 98 Transfer of Land Act 1958 or Section 24 Subdivision Act 1988 and any other encumbrances shown or entered on the plan or imaged folio set out under DIAGRAM LOCATION below.