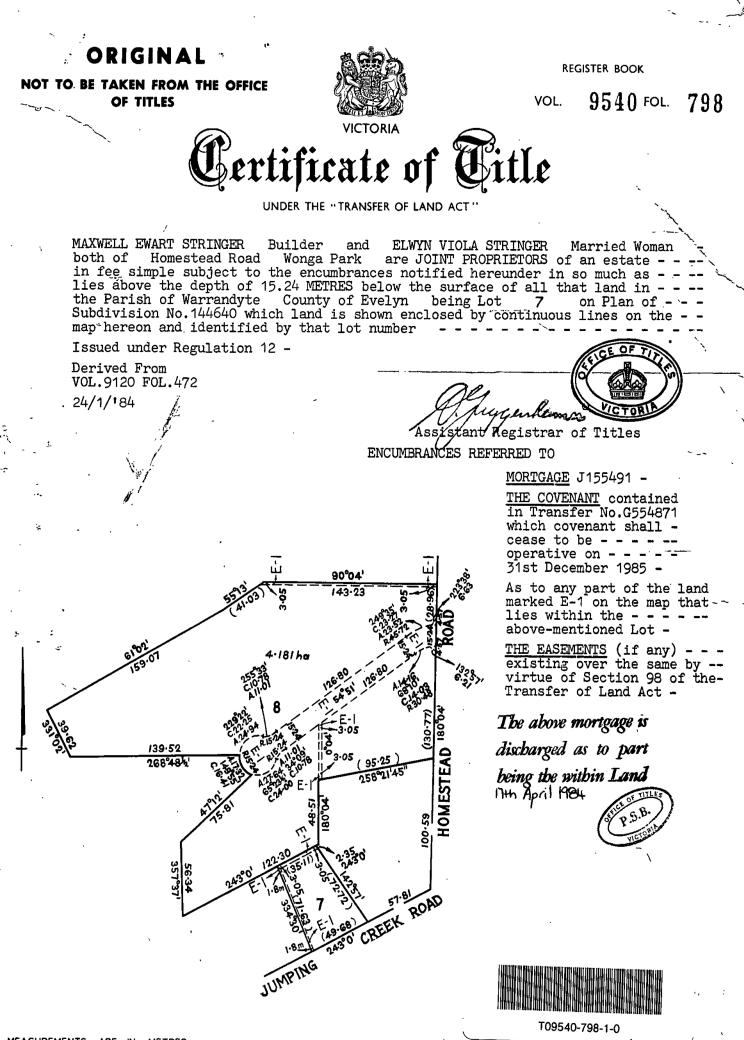

## LAND DESCRIPTION

Lot 7 on Plan of Subdivision 144640. PARENT TITLE Volume 09120 Folio 472 Created by instrument LP144640 24/01/1984

## DIAGRAM LOCATION

SEE LP144640 FOR FURTHER DETAILS AND BOUNDARIES

## Paper Title Images

9540/798 - Version 0, Date 04/03/1999

MEASUREMENTS ARE IN METRES

Delivered

LANDATA®, timestamp 28/07/2024 08:40 Page 1 of 2

· .