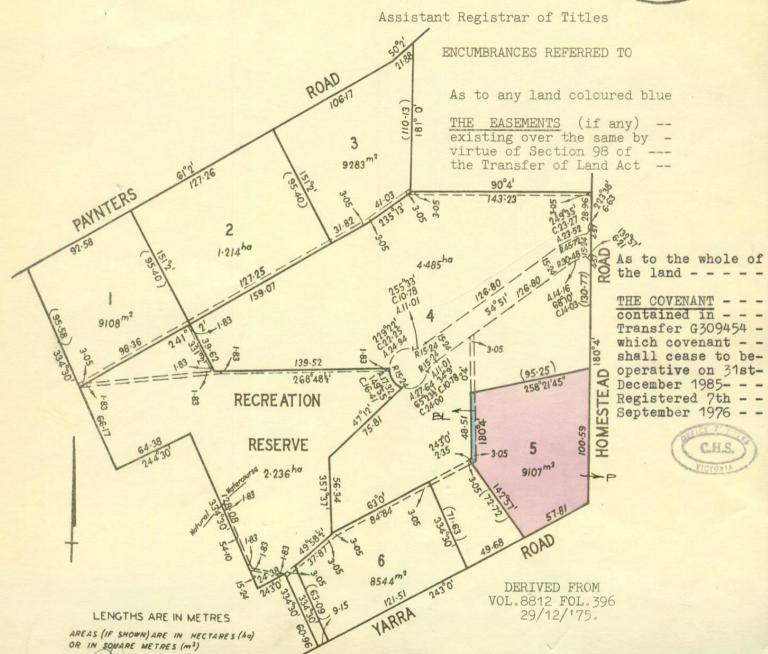

#### LAND DESCRIPTION

Lot 5 on Plan of Subdivision 116246.
PARENT TITLE Volume 08812 Folio 396
Created by instrument LP116246 29/12/1975

# ENCUMBRANCES, CAVEATS AND NOTICES

Any encumbrances created by Section 98 Transfer of Land Act 1958 or Section 24 Subdivision Act 1988 and any other encumbrances shown or entered on the plan or imaged folio set out under DIAGRAM LOCATION below.

#### DIAGRAM LOCATION

SEE LP116246 FOR FURTHER DETAILS AND BOUNDARIES

# Certificate of Title

UNDER THE "TRANSFER OF LAND ACT"

PROGRESS PTY. LTD. of 53 Main Street Croydon ---is the proprietor of an estate in fee simple subject to the encumbrances notified hereunder in so much as lies above the depth of 15.24 metres below the surface of ALL THAT piece of land coloured on the map hereon being Lot 5 on Plan of Subdivision No.116246 and being part of Crown Allotment 9 Parish of Warrandyte County of Evelyn ---

Issued under Regulation 12 on the approval of the -- above Plan of Subdivision-

Mulstaggart

OFFICE OF TITLES

Delivered by LANDATA®, timestamp 28/07/2024 19:43 Page 2 of 2

VOL. 9120 FOL. 473

OHARLES BRUCE CARVER Bus Driver and THEADORA CARVER Married Woman both of 319 Mount Dandenong Road Croydon are new JOINT PROPRIETORS Registered 7th September 1976 No.G309454