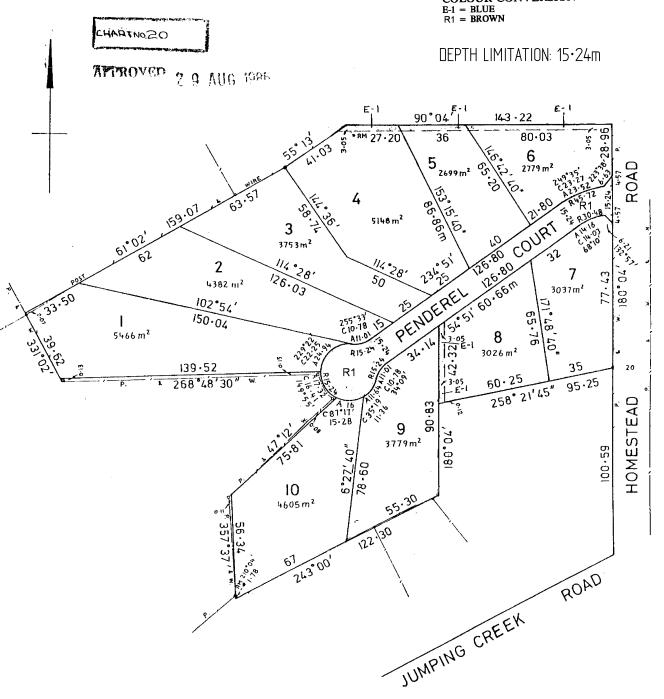

The document is invalid if this cover sheet is removed or altered.

PLAN OF SUBDIVISION OF PART OF CROWN ALLOTMENT 9 J PARISH OF WARRANDYTE COUNTY OF EVELYN

SCALE 25 12.5 0 LENGTHS ARE IN METRES

#### APPROPRIATIONS

BROWN- WAY DRAWACE & SEWERAGE & SUPPLY OF WATER, GAS, TELEPHONE & ELECTRICITY.

#### **ENCUMBRANCES & NOTATIONS**

BROWN - WAY, DRAINAGE & SEWERAGE VIDE L.P. 116246
- ELECTRICITY H VIDE L.P. 144640
BLUE - DRAINAGE & SEWERAGE VIDE L.P. 116246
R.M.'S ARE 0.02 DIAM. IRON RODS.

C/T 9540- -199

## COLOUR CONVERSION