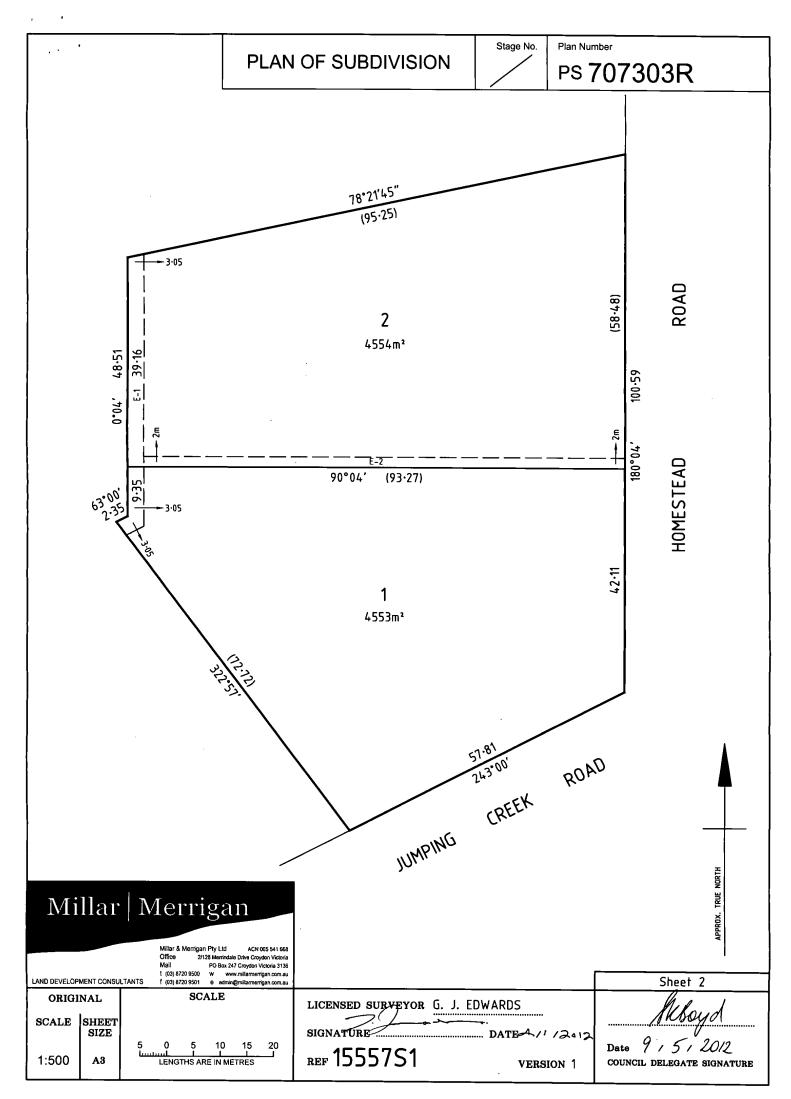

The document is invalid if this cover sheet is removed or altered.

| . *                                                                                                                                                                                          |                                                                    |                                                                                                                                                                                                   |                                                                                                                                     |                               |                                                                  |                            |                     | PS707303R                                             |
|----------------------------------------------------------------------------------------------------------------------------------------------------------------------------------------------|--------------------------------------------------------------------|---------------------------------------------------------------------------------------------------------------------------------------------------------------------------------------------------|-------------------------------------------------------------------------------------------------------------------------------------|-------------------------------|------------------------------------------------------------------|----------------------------|---------------------|-------------------------------------------------------|
| PL                                                                                                                                                                                           | AN OF SU                                                           | BDIVIS                                                                                                                                                                                            | ION                                                                                                                                 | No.                           | LRS USE ONLY                                                     | 1                          | PI<br>F             | 27/06/2013 \$721.30 PS                                |
| Parish:                                                                                                                                                                                      | Location of Lar<br>WARRA                                           | -                                                                                                                                                                                                 | 1. '                                                                                                                                | This pl                       | Name: MANNING<br>an is certified under                           | e Subdivision Act 1988.    |                     |                                                       |
| Crown Allotment:                                                                                                                                                                             | 9J (PAI                                                            | <ol> <li>2. This plan is cortified under section 11(7) of the<br/>Date of original certification under section 6.</li> <li>3. This is a statement of compliance issued under<br/>1988.</li> </ol> |                                                                                                                                     |                               |                                                                  |                            | 6/                  |                                                       |
| Title Reference: VOL.9120 FOL.473                                                                                                                                                            |                                                                    |                                                                                                                                                                                                   | PUBLIC OPEN SPACE<br>(i) A requirement for public open space under section 18 of the Subdivision Act<br>1988 hes/has not been made. |                               |                                                                  |                            |                     |                                                       |
| Last Plan Referenc                                                                                                                                                                           | (III) The requirement II to be saturied in Stage                   |                                                                                                                                                                                                   |                                                                                                                                     |                               |                                                                  |                            |                     |                                                       |
| Postal Address:                                                                                                                                                                              | 2 JUMPING<br>WONGA P                                               |                                                                                                                                                                                                   | OAD -                                                                                                                               | Council<br><del>Council</del> | delegate                                                         | SIMDALE BOYD<br>print name |                     |                                                       |
| MGA Co-ordinates<br>(of approx. centre of land                                                                                                                                               | E 348<br>in plan) N 5822 (                                         | ne:55 '                                                                                                                                                                                           | This plan is re-certified under section 11(7) of the Subdivision Act 1988<br>Council delegate                                       |                               |                                                                  |                            |                     |                                                       |
| Vesting of Roads and Reserves Identifier Council/Body/Person                                                                                                                                 |                                                                    |                                                                                                                                                                                                   |                                                                                                                                     | Council<br>Date               | seal signature                                                   |                            |                     | print name                                            |
| NIL                                                                                                                                                                                          |                                                                    | NIL                                                                                                                                                                                               |                                                                                                                                     |                               |                                                                  |                            | tation              | S                                                     |
|                                                                                                                                                                                              |                                                                    |                                                                                                                                                                                                   |                                                                                                                                     |                               | his is not a staged<br>lanning Permit No.                        |                            |                     |                                                       |
| Depth Limitation 15.24m APPLIES                                                                                                                                                              |                                                                    |                                                                                                                                                                                                   |                                                                                                                                     |                               |                                                                  |                            |                     |                                                       |
|                                                                                                                                                                                              |                                                                    |                                                                                                                                                                                                   | In Pr                                                                                                                               | Burvey                        | 'his plan is not bas<br>has been connected t<br>d Survey Area No | o perman                   | -                   |                                                       |
| Easement Information Legend: E - Encumbering Easement or Condition in Crown Grant in the Nature of an Easement or other Encumbrance A - Appurtemant Easement R - Encumbering Easement (Road) |                                                                    |                                                                                                                                                                                                   |                                                                                                                                     |                               |                                                                  |                            |                     | LRS use only                                          |
|                                                                                                                                                                                              | tenant Lasement                                                    |                                                                                                                                                                                                   | R - Encumbering E                                                                                                                   |                               |                                                                  |                            |                     | Statement of Compliance/<br>Exemption Statement       |
| Subject P<br>Land P                                                                                                                                                                          | urpose                                                             | Width<br>(Metres)                                                                                                                                                                                 | Origin                                                                                                                              | L                             | and Benefited/In                                                 | Favou                      | r Of                | Received <b>V</b><br>Date 27 / 08 / 2013              |
| E-1 DRAINAGE &<br>SEWERAGE                                                                                                                                                                   | SEWERAGE                                                           | 3.05                                                                                                                                                                                              | LP116246<br>THIS PLAN                                                                                                               |                               | OTS ON LP116246                                                  |                            |                     |                                                       |
| E-2 SEWERAGE                                                                                                                                                                                 |                                                                    | 2m                                                                                                                                                                                                | THIS PLAN                                                                                                                           |                               | 'ARRA VALLEY WATER<br>'ARRA VALLEY WATER                         |                            |                     |                                                       |
|                                                                                                                                                                                              |                                                                    |                                                                                                                                                                                                   |                                                                                                                                     |                               |                                                                  |                            |                     | PLAN REGISTERED<br>TIME 11.17 AM                      |
|                                                                                                                                                                                              |                                                                    |                                                                                                                                                                                                   |                                                                                                                                     |                               |                                                                  |                            |                     | DATE 28/06/2013                                       |
|                                                                                                                                                                                              | ~ /                                                                |                                                                                                                                                                                                   |                                                                                                                                     |                               |                                                                  |                            |                     | Mark Cagdas<br>Assistant Registrar of Titles          |
| Millar Merrigan                                                                                                                                                                              |                                                                    |                                                                                                                                                                                                   |                                                                                                                                     | D SURVEYOR G. J. EDWARDS      |                                                                  |                            | Sheet 1 of 2 Sheets |                                                       |
|                                                                                                                                                                                              |                                                                    |                                                                                                                                                                                                   |                                                                                                                                     | TURE DATE //1/2012            |                                                                  |                            |                     | 0 5 0 -                                               |
| LAND DEVELOPMENT CONSULTANTS                                                                                                                                                                 | Office 2/126 Merrindal<br>Mail PO Box 24<br>t (03) 8720 9500 w www | ACN US 54 i 860<br>le Drive Croydon Victoria<br>17 Croydon Victoria 3136<br>w.millarmerrigan.com.au<br>@millarmerrigan.com.au                                                                     | REF 15557                                                                                                                           | 7S1                           | VERSIO                                                           | N 1: 20,                   | /12/                | Date 7 / 5 / 20/2.<br>2011 COUNCIL DELEGATE SIGNATURE |