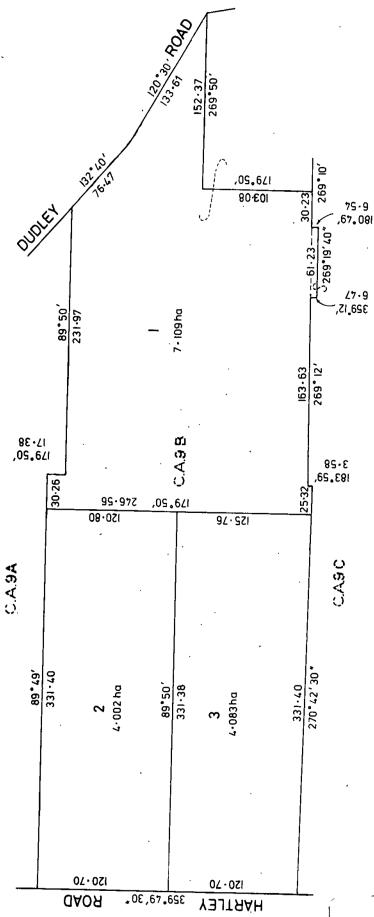

#### LAND DESCRIPTION

Lot 1 on Plan of Subdivision 144205.

Title 9553/568 Page 1 of 6

Copyright State of Victoria. No part of this publication may be reproduced except as permitted by the Copyright Act 1968 (Cth), to comply with a statutory requirement or pursuant to a written agreement. The information is only valid at the time and in the form obtained from the LANDATA REGD TM System. None of the State of Victoria, its agents or contractors, accepts responsibility for any subsequent publication or reproduction of the information.

#### DIAGRAM LOCATION

SEE LP144205 FOR FURTHER DETAILS AND BOUNDARIES

# ORIGINAL

NOT TO BE TAKEN FROM THE OFFICE **OF TITLES** 

REGISTER BOOK

VOL. 9553 FOL. 568

Gertificate of

UNDER THE "TRANSFER OF LAND A

JOSEPH HENRY HARTLEY οſ Dudley Road proprietor of an estate in fee simple subject to the encumbrances notified hereunder in so much as lies above the depth of 15.24 METRES below the -- surface of all that land in the Parish of Warrandyte County of Evelyn being Lot 1 on Plan of Subdivision No.144205 which land is shown --Wonga Park Proprietor is the enclosed by continuous lines on the map hereon and identified by that